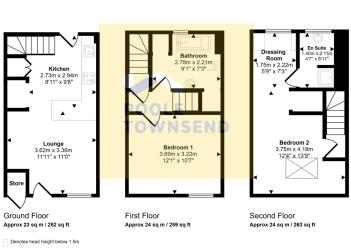

- Spacious outbuilding with permission for development
- 2 parking permits
- Freehold
- Council tax band A

Approx Gross Internal Area 72 sq m / 774 sq ft

This floorplan is only for illustrative purposes and is not to scale. Measurements of rooms, doors, windows, and any items are approximate and no responsibility is taken for any error, omission or mis-statement. Icons of Items such as bathroom suites are representations only and may not took like the real items. Made with Made Snappy 380.

This fantastic terraced home has a contemporary feel and is beautifully presented throughout, with an open plan lounge and modern dining kitchen to the ground floor, a bedroom and stylish bathroom to the first floor, then up to the second floor where there is a further bedroom with dressing area and ensuite shower room. Externally there is a patio garden and outbuilding which could be used in a variety of ways and has planning permission for development. A fabulous home in a great town centre location.