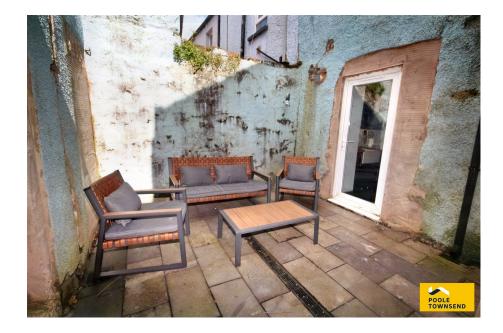

## Stanley Street, Ulverston, Cumbria, LA12 7BS £245,000

🍋 2 🚰 2 🚍 1

- Beautiful terraced home
- Patio garden
- Stylish open plan living
- Modern kitchen
- 2 double bedrooms
- Contemporary family bathroom and en-suite shower room

This fantastic terraced home has a contemporary feel and is beautifully presented throughout, with an open plan lounge and modern dining kitchen to the ground floor, a bedroom and stylish bathroom to the first floor, then up to the second floor where there is a further bedroom with dressing area and ensuite shower room. Externally there is a patio garden and outbuilding which could be used in a variety of ways and has planning permission for development. A fabulous home in a great town centre location.