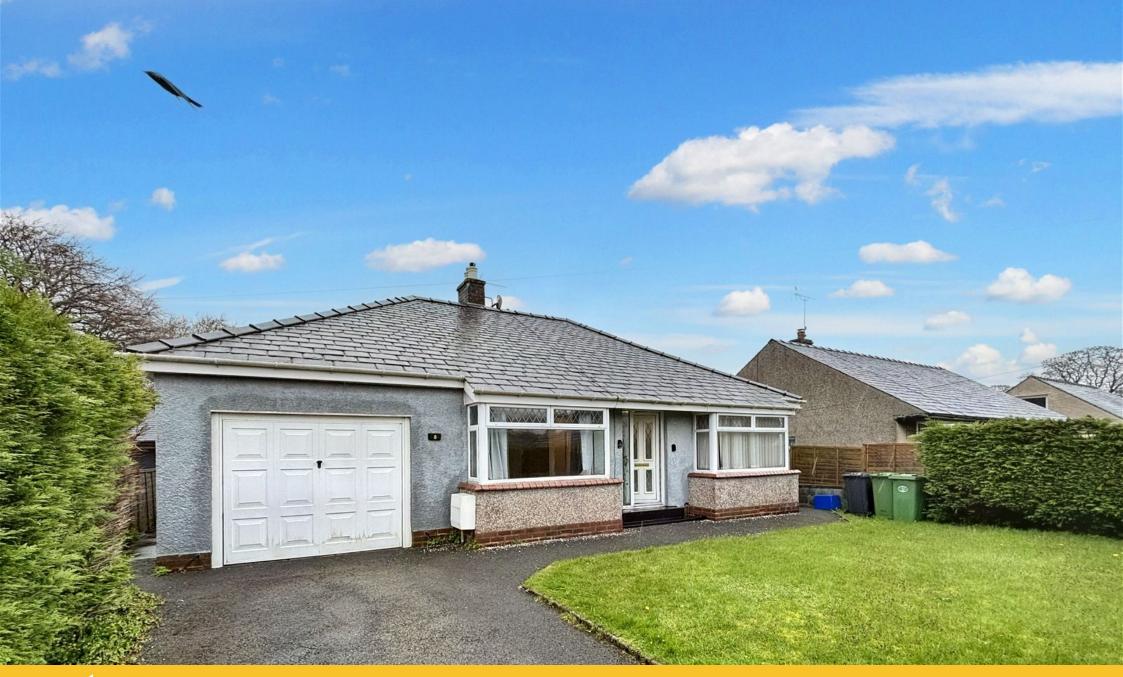

• Detached true bungalow

Sought after location

• 2 bedrooms

• Excellent potential to modernise

Good sized plot

• Garage and off road parking

Modern bathroom

• No upper chain

This two-bedroom true bungalow is set on a generous sized plot with level areas of garden to the front and rear. The accommodation is well laid out and accessed from the central hallway. There is a bay window fronted lounge, two bedrooms, a kitchen and a smartly modernised shower room. There is a laundry area by the kitchen with a door leading to the garden and a second door accessing this spacious integral garage. The property has gas-fired central heating system and double glazing and no upper chain. There is a gated driveway space for a single vehicle in front of the garage. The spacious garage also benefits from having an inspection pit.