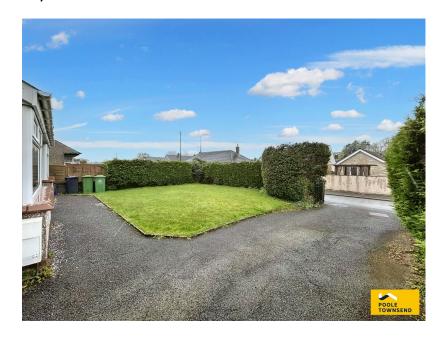

This two-bedroom true bungalow is set on a generous sized plot with level areas of garden to the front and rear. The accommodation is well laid out and accessed from the central hallway. There is a bay window fronted lounge, two bedrooms, a kitchen and a smartly modernised shower room. There is a laundry area by the kitchen with a door leading to the garden and a second door accessing this spacious integral garage. The property has gas-fired central heating system and double glazing and no upper chain. There is a gated driveway space for a single vehicle in front of the garage. The spacious garage also benefits from having an inspection pit.