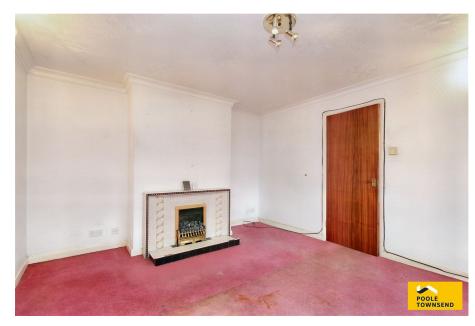

This two-bedroom true bungalow is set on a generous sized plot with level areas of garden to the front and rear. The accommodation is well laid out and accessed from the central hallway. There is a bay window fronted lounge, two bedrooms, a kitchen and a smartly modernised shower room. There is a laundry area by the kitchen with a door leading to the garden and a second door accessing this spacious integral garage. The property has gas-fired central heating system and double glazing and no upper chain. There is a gated driveway space for a single vehicle in front of the garage. The spacious garage also benefits from having an inspection pit.