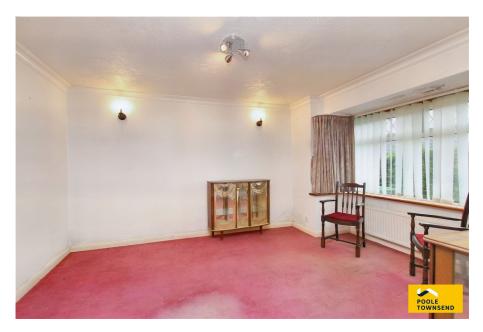

This two-bedroom true bungalow is set on a generous sized plot with level areas of garden to the front and rear. The accommodation is well laid out and accessed from the central hallway. There is a bay window fronted lounge, two bedrooms, a kitchen and a smartly modernised shower room. There is a laundry area by the kitchen with a door leading to the garden and a second door accessing this spacious integral garage. The property has gas-fired central heating system and double glazing and no upper chain. There is a gated driveway space for a single vehicle in front of the garage. The spacious garage also benefits from having an inspection pit.