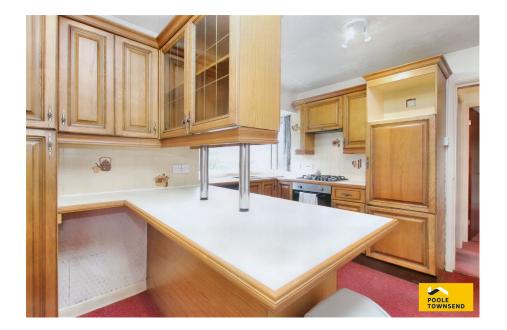

This two-bedroom true bungalow is set on a generous sized plot with level areas of garden to the front and rear. The accommodation is well laid out and accessed from the central hallway. There is a bay window fronted lounge, two bedrooms, a kitchen and a smartly modernised shower room. There is a laundry area by the kitchen with a door leading to the garden and a second door accessing this spacious integral garage. The property has gas-fired central heating system and double glazing and no upper chain. There is a gated driveway space for a single vehicle in front of the garage. The spacious garage also benefits from having an inspection pit.