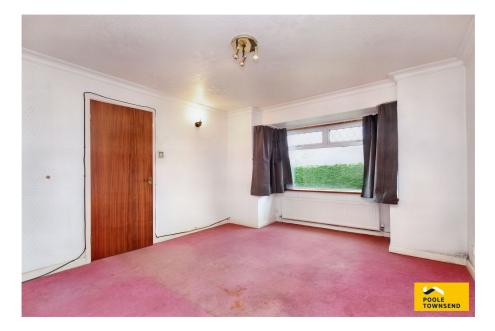

This two-bedroom true bungalow is set on a generous sized plot with level areas of garden to the front and rear. The accommodation is well laid out and accessed from the central hallway. There is a bay window fronted lounge, two bedrooms, a kitchen and a smartly modernised shower room. There is a laundry area by the kitchen with a door leading to the garden and a second door accessing this spacious integral garage. The property has gas-fired central heating system and double glazing and no upper chain. There is a gated driveway space for a single vehicle in front of the garage. The spacious garage also benefits from having an inspection pit.