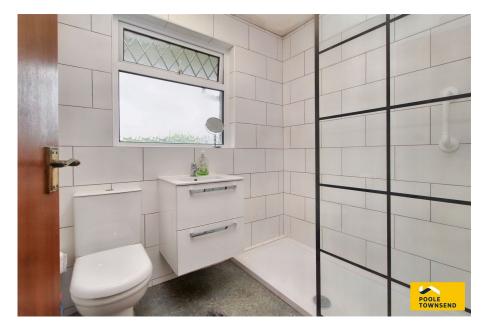

This two-bedroom true bungalow is set on a generous sized plot with level areas of garden to the front and rear. The accommodation is well laid out and accessed from the central hallway. There is a bay window fronted lounge, two bedrooms, a kitchen and a smartly modernised shower room. There is a laundry area by the kitchen with a door leading to the garden and a second door accessing this spacious integral garage. The property has gas-fired central heating system and double glazing and no upper chain. There is a gated driveway space for a single vehicle in front of the garage. The spacious garage also benefits from having an inspection pit.