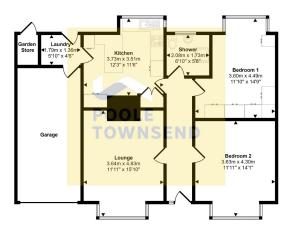

## Approx Gross Internal Area 95 sq m / 1022 sq ft

## Floorplan

This floorplan is only for illustrative purposes and is not to scale. Measurements of rooms, doors, windows, and any items are approximate and no responsibility is taken for any error, omission or mits-tatement. Icons of items such as bathroom suites are representations only and may not look like the real items. Made with Made Snapov 360.

This two-bedroom true bungalow is set on a generous sized plot with level areas of garden to the front and rear. The accommodation is well laid out and accessed from the central hallway. There is a bay window fronted lounge, two bedrooms, a kitchen and a smartly modernised shower room. There is a laundry area by the kitchen with a door leading to the garden and a second door accessing this spacious integral garage. The property has gas-fired central heating system and double glazing and no upper chain. There is a gated driveway space for a single vehicle in front of the garage. The spacious garage also benefits from having an inspection pit.