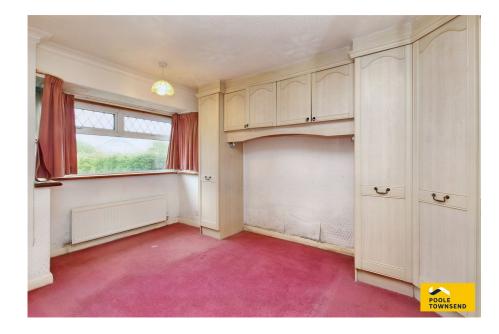

This two-bedroom true bungalow is set on a generous sized plot with level areas of garden to the front and rear. The accommodation is well laid out and accessed from the central hallway. There is a bay window fronted lounge, two bedrooms, a kitchen and a smartly modernised shower room. There is a laundry area by the kitchen with a door leading to the garden and a second door accessing this spacious integral garage. The property has gas-fired central heating system and double glazing and no upper chain. There is a gated driveway space for a single vehicle in front of the garage. The spacious garage also benefits from having an inspection pit.