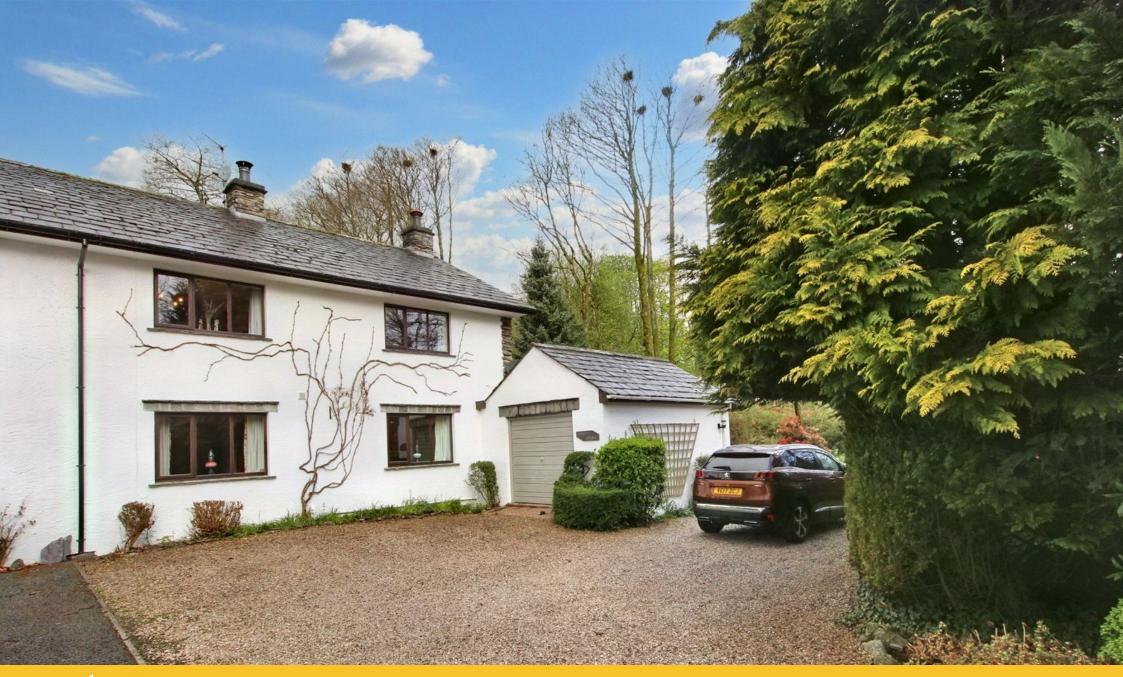

## Beckside Cottage, Lowick Green

£400,000

• Freehold • Council Tax TBC

 Fantastic Family Home
Garage And Ample Off Road Parking

 Lounge And Seperate Dining
Peaceful Rural Location Room

• Fabulous Lawned Garden • No Upper Chain

Beckside Cottage is a fabulous property that is set within mature gardens offering plentyful parking, an attached garage and outbuildings. The property with appeal to anyone wanting to move to the stunning Lake District. The property is located within the Lake District National Park and is only a short journey away by car to Fell Foot Park on the shores of Lake Windermere (approximately 8 miles away), to the tip of Coniston Water (approximately 3 miles) and to Coniston village, home of Donald Campbell's record-breaking Bluebird hydroplane (approximately 9 miles). The property would be an ideal permanent home, a holiday retreat or perhaps an investment/Airbnb opportunity. The accommodation is upside down with the bedroom accommodation to the ground floor level and an impressive living space to the first floor. There is a LPG central heating system, double glazing, en-suite shower room facilities to the