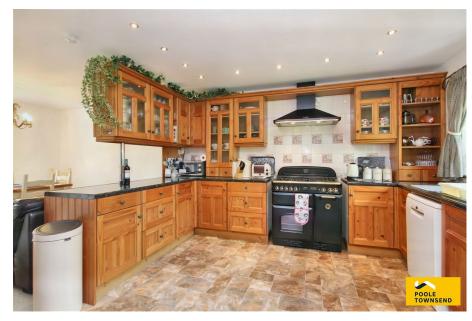

Beckside Cottage is a fabulous property that is set within mature gardens offering plentyful parking, an attached garage and outbuildings. The property with appeal to anyone wanting to move to the stunning Lake District. The property is located within the Lake District National Park and is only a short journey away by car to Fell Foot Park on the shores of Lake Windermere (approximately 8 miles away), to the tip of Coniston Water (approximately 3 miles) and to Coniston village, home of Donald Campbell's record-breaking Bluebird hydroplane (approximately 9 miles). The property would be an ideal permanent home, a holiday retreat or perhaps an investment/Airbnb opportunity. The accommodation is upside down with the bedroom accommodation to the ground floor level and an impressive living space to the first floor. There is a LPG central heating system, double glazing, en-suite shower room facilities to the