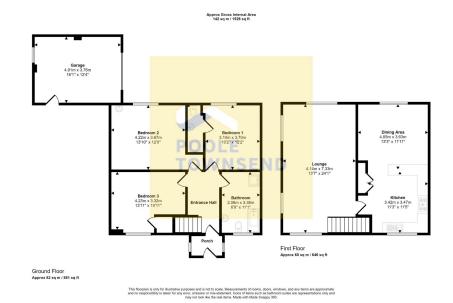

Beckside Cottage is a fabulous property that is set within mature gardens offering plentyful parking, an attached garage and outbuildings. The property with appeal to anyone wanting to move to the stunning Lake District. The property is located within the Lake District National Park and is only a short journey away by car to Fell Foot Park on the shores of Lake Windermere (approximately 8 miles away), to the tip of Coniston Water (approximately 3 miles) and to Coniston village, home of Donald Campbell's record-breaking Bluebird hydroplane (approximately 9 miles). The property would be an ideal permanent home, a holiday retreat or perhaps an investment/Airbnb opportunity. The accommodation is upside down with the bedroom accommodation to the ground floor level and an impressive living space to the first floor. There is a LPG central heating system, double glazing, en-suite shower room facilities to the