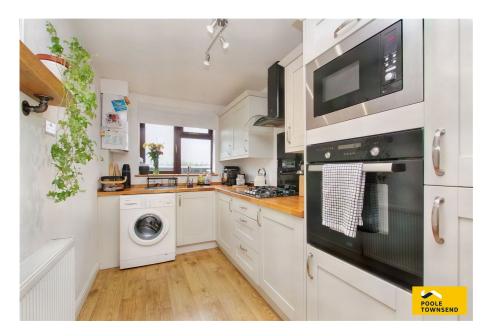

- Modern Cosy Cottage
- Countryside Views
- Excellent Transport Links
- Front & Rear Gardens
- Wood Burning Stove
- Ideal Second Home/ First Time Buy

On Street Parking

· Council Tax Band: A

• EPC: C

This a is a stylishly presented cottage that offers extended accommodation with modern fittings and décor throughout. Set back from the short cul-de-sac by an enclosed garden, this property has excellent kerb appeal and would suit purchasers seeking a permanent home, holiday retreat or potential investment/Airbnb. The open plan lounge/diner room features a wood burning stove and open stairwell to the first floor. The kitchen has modern units with integrated appliances. The two double bedrooms and shower room all have separate access from the landing. The accommodation has double glazing and a gas central heating system.