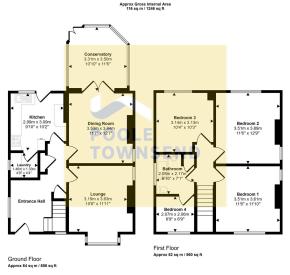

Highly Desirable Residential
Ideal family home Location

• 2 reception rooms

• Rear Garden

• 4 bedrooms

• Detached Garage

• 0.3 miles to Train Station

• 0.6 miles to Ulverston

· Council Tax Band: E

Freehold

Situated in one of the towns many desirable residential areas, this fabulous detached home offers nicely proportioned accommodation with a conservatory extension that overlooks a generous size garden. There are two reception rooms, a kitchen and laundry room, conservatory, 4 bedrooms and a bathroom. This property will prove to be popular with many buyers who can see the potential and benefits of owning this property. Off road parking is available at the property with a detached garage to the rear.