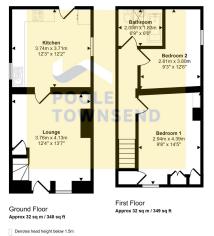

Approx Gross Internal Area 65 sq m / 697 sq ft

This floorplan is only for illustrative purposes and is not to scale. Measurements of rooms, doors, windows, and any items are approximate and no responsibility is taken for any error, omission or mis-statement. Loons of items such as bathroom suites are representations only and mar not look like the treat items. Nade with Made Snacov 380.