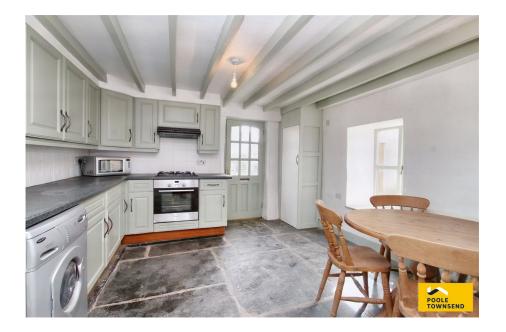

This two bedroom cottage presents a great opportunity for you to purchase a characterful property in a lovely location with lots of room for further upgrading. The living accommodation features a comfortable size lounge with access onto an enclosed patio and an open plan kitchen/dining room with slate flagged floor. The landing gives separate access to the two bedrooms and to the bathroom which features a modern roll top bath with claw and ball feet. There is a gas central heating system, double glazing, off road parking and no upper chain.