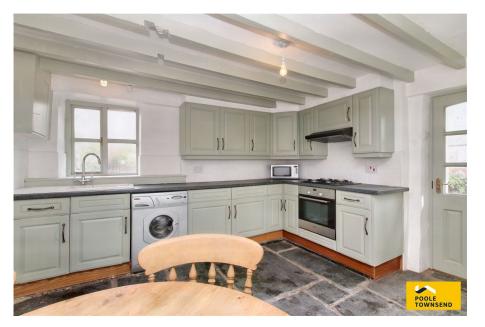

This two bedroom cottage presents a great opportunity for you to purchase a characterful property in a lovely location with lots of room for further upgrading. The living accommodation features a comfortable size lounge with access onto an enclosed patio and an open plan kitchen/dining room with slate flagged floor. The landing gives separate access to the two bedrooms and to the bathroom which features a modern roll top bath with claw and ball feet. There is a gas central heating system, double glazing, off road parking and no upper chain.