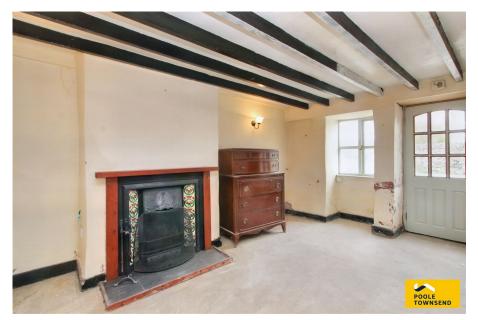

This two bedroom cottage presents a great opportunity for you to purchase a characterful property in a lovely location with lots of room for further upgrading. The living accommodation features a comfortable size lounge with access onto an enclosed patio and an open plan kitchen/dining room with slate flagged floor. The landing gives separate access to the two bedrooms and to the bathroom which features a modern roll top bath with claw and ball feet. There is a gas central heating system, double glazing, off road parking and no upper chain.