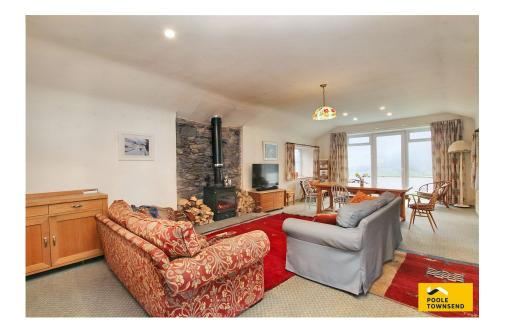

POOLE

Nestling within the picturesque Lake District National Park Low Birks is a stunning property which features extensive gardens encompassing a wooded area and orchard. Many of the property's rooms enjoy beautiful views into the valley, woodland, hills and fells. This delightful accommodation is spacious and well proportioned throughout offering 6 bedrooms with all but one of these rooms being double or larger. There is a stunning open plan kitchen that displays a wealth of timber beams throughout the vaulted ceiling and also has access into the garden. The principle lounge enjoys amazing views with the best of those being from the roof terrace. There is a second lounge to the lower ground floor level with an overhead mezzanine area providing access to the main accommodation. There are two family bathrooms plus a shower room and utility area. Externally is an attached