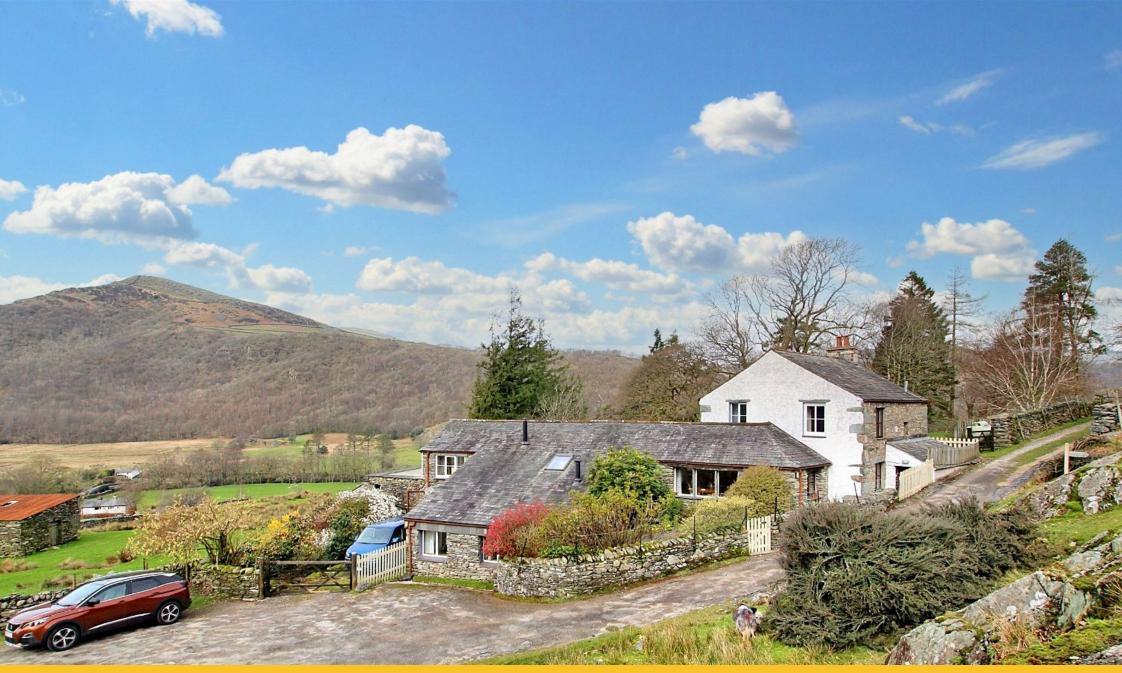

## **Ulpha, Broughton-in-furness, LA20 6DT** Offers In Region Of £750,000

🍋 6 🏪 3 🚘 3

- Absolutely stunning detached
  Beautifully located in The Lake District National Park
- Spacious accommodation throughout
- Approximately 0.9 of an acre of land
- 6 good sized bedrooms
  3 bathrooms
- Attached workshop and wood store
- Freehold
- Roof terrace with open views Council tax band G

POOLE

Nestling within the picturesque Lake District National Park Low Birks is a stunning property which features extensive gardens encompassing a wooded area and orchard. Many of the property's rooms enjoy beautiful views into the valley, woodland, hills and fells. This delightful accommodation is spacious and well proportioned throughout offering 6 bedrooms with all but one of these rooms being double or larger. There is a stunning open plan kitchen that displays a wealth of timber beams throughout the vaulted ceiling and also has access into the garden. The principle lounge enjoys amazing views with the best of those being from the roof terrace. There is a second lounge to the lower ground floor level with an overhead mezzanine area providing access to the main accommodation. There are two family bathrooms plus a shower room and utility area. Externally is an attached