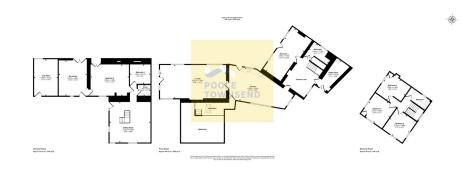

POOLE

Nestling within the picturesque Lake District National Park Low Birks is a stunning property which features extensive gardens encompassing a wooded area and orchard. Many of the property's rooms enjoy beautiful views into the valley, woodland, hills and fells. This delightful accommodation is spacious and well proportioned throughout offering 6 bedrooms with all but one of these rooms being double or larger. There is a stunning open plan kitchen that displays a wealth of timber beams throughout the vaulted ceiling and also has access into the garden. The principle lounge enjoys amazing views with the best of those being from the roof terrace. There is a second lounge to the lower ground floor level with an overhead mezzanine area providing access to the main accommodation. There are two family bathrooms plus a shower room and utility area. Externally is an attached