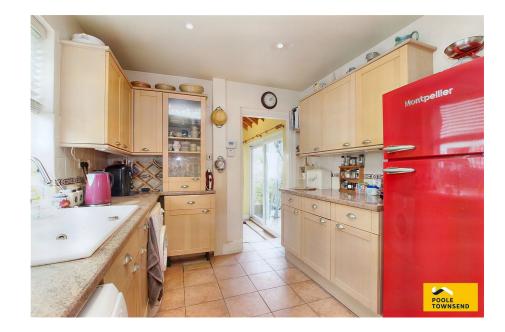

Situated in one of the towns desirable residential areas, this lovely family home offers great sized accommodation offering lots of potential for further updating. This extended home includes the loft space where there is a staircase providing easy access from the landing. There is a lounge and dining room that have folding doors giving the option of separation for added flexibility. There is access from the dining room into the garden, there is a modern kitchen with separate breakfast area that also has access to the garden, three double bedrooms, a smartly presented shower room and a separate WC. The property has an oil fired central heating system and double glazing to the majority of the windows. No upper chain.