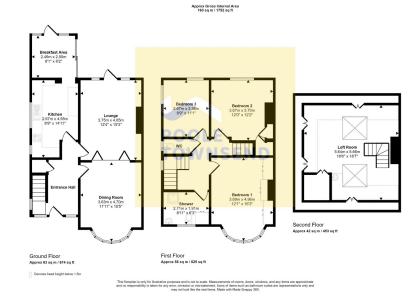

## The Crest, Ulverston, LA12 0EH

Offers In Region Of £350,000

- Fantastic semi detached home
- Sought after location
- 2 reception rooms, kitchen and separate breakfast area
- Close to local transport links
- 3 double bedrooms
- Garage and off road parking
- Easily accessible loft room
- Freehold
- · Gardens to front and rear
- · Council tax band D

Situated in one of the towns desirable residential areas, this lovely family home offers great sized accommodation offering lots of potential for further updating. This extended home includes the loft space where there is a staircase providing easy access from the landing. There is a lounge and dining room that have folding doors giving the option of separation for added flexibility. There is access from the dining room into the garden, there is a modern kitchen with separate breakfast area that also has access to the garden, three double bedrooms, a smartly presented shower room and a separate WC. The property has an oil fired central heating system and double glazing to the majority of the windows. No upper chain.