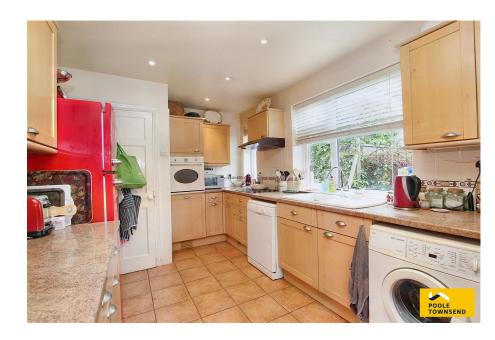

Situated in one of the towns desirable residential areas, this lovely family home offers great sized accommodation offering lots of potential for further updating. This extended home includes the loft space where there is a staircase providing easy access from the landing. There is a lounge and dining room that have folding doors giving the option of separation for added flexibility. There is access from the dining room into the garden, there is a modern kitchen with separate breakfast area that also has access to the garden, three double bedrooms, a smartly presented shower room and a separate WC. The property has an oil fired central heating system and double glazing to the majority of the windows. No upper chain.