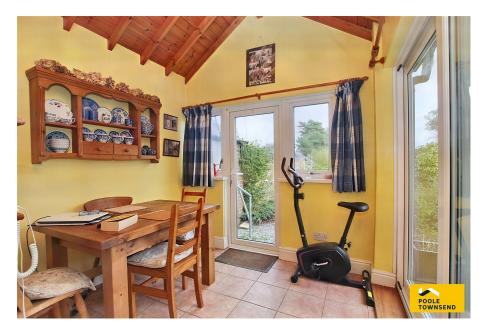

Situated in one of the towns desirable residential areas, this lovely family home offers great sized accommodation offering lots of potential for further updating. This extended home includes the loft space where there is a staircase providing easy access from the landing. There is a lounge and dining room that have folding doors giving the option of separation for added flexibility. There is access from the dining room into the garden, there is a modern kitchen with separate breakfast area that also has access to the garden, three double bedrooms, a smartly presented shower room and a separate WC. The property has an oil fired central heating system and double glazing to the majority of the windows. No upper chain.