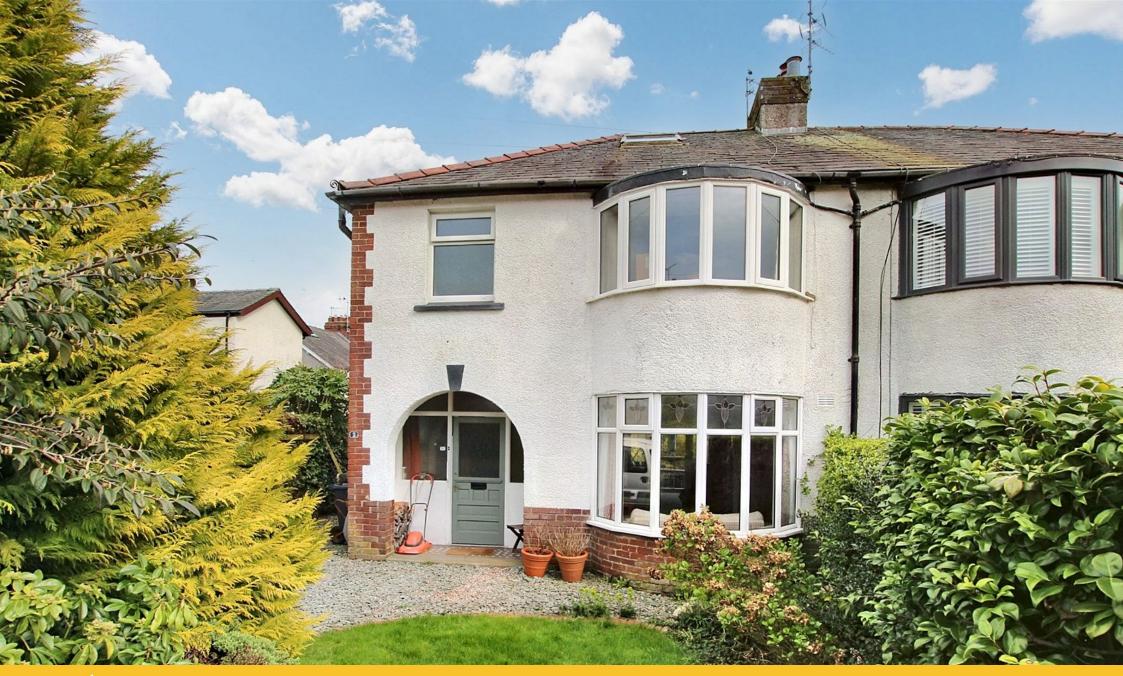

## The Crest, Ulverston, LA12 0EH

Offers In Region Of £350,000

- Fantastic semi detached home
- Sought after location
- 2 reception rooms, kitchen and separate breakfast area
- Close to local transport links
- 3 double bedrooms
- Garage and off road parking
- Easily accessible loft room
- Freehold
- · Gardens to front and rear
- · Council tax band D

Situated in one of the towns desirable residential areas, this lovely family home offers great sized accommodation offering lots of potential for further updating. This extended home includes the loft space where there is a staircase providing easy access from the landing. There is a lounge and dining room that have folding doors giving the option of separation for added flexibility. There is access from the dining room into the garden, there is a modern kitchen with separate breakfast area that also has access to the garden, three double bedrooms, a smartly presented shower room and a separate WC. The property has an oil fired central heating system and double glazing to the majority of the windows. No upper chain.