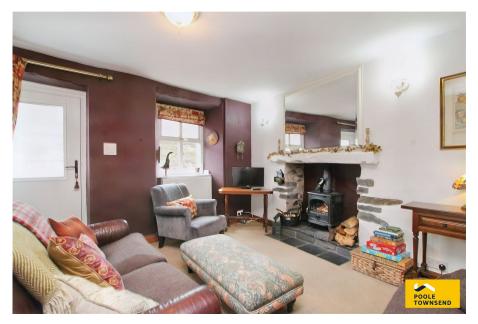

Full of Character

Log Burning Stove

• EPC-F

Bedroom 2
3.63m x 4.06m
3.63m x 4.06m
11'11" x 13'4"

Bedroom 1
3.76m x 5.50m
12'4" x 21'4"

Bedroom 3
3.76m x 5.50m
12'4" x 21'4"

Bedroom 3
3.76m x 5.50m
12'4" x 21'4"

This delightful Lakeland Cottage is beautifully presented, offering comfortable accommodation that extends to 3 floors including an impressive loft conversion where there are lovely elevated views to the nearby fields. Set in the Lake District National Park and only a short trip by car to Fell Foot Park on the shores of Lake Windermere (approx 8 miles), to the tip of Coniston Water (approx 3 miles) and to Coniston Village, home of Donald Campbell's record breaking Bluebird hydroplane (approx 9 miles). This property would be an ideal home, a holiday retreat or an investment/Airbnb opportunity. The accommodation includes a lounge with solid fuel stove, fitted kitchen, 2 double bedrooms, a single bedroom and a 3-piece bathroom. There is off-road parking in the near lay-by and a detached patio garden across the road overlooking fields. Furnishings/contents are available by separate negotiation. No