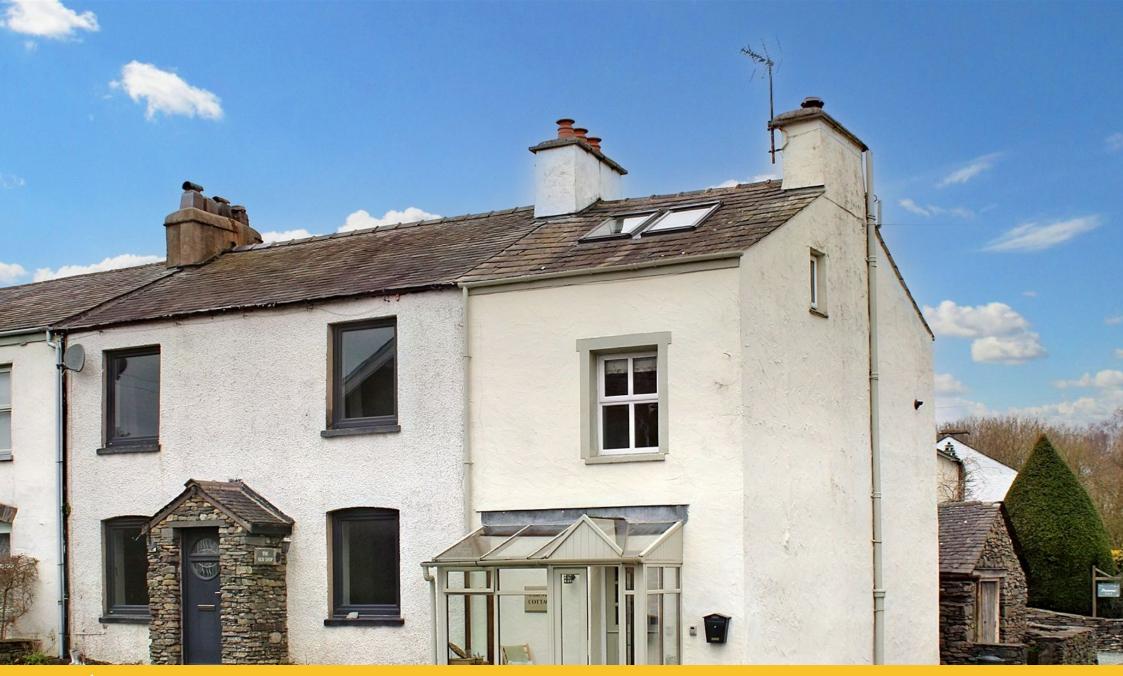

## Corner Cottage, Lowick Green

£230,000

Within Lake District National
 Freehold Park

• Close Proximity to Windermere & Coniston

Off Road Parking

Picturesque Views

• Ideal Holiday Let/ Second Home

No Upper Chain

This delightful Lakeland Cottage is beautifully presented, offering comfortable accommodation that extends to 3 floors including an impressive loft conversion where there are lovely elevated views to the nearby fields. Set in the Lake District National Park and only a short trip by car to Fell Foot Park on the shores of Lake Windermere (approx 8 miles), to the tip of Coniston Water (approx 3 miles) and to Coniston Village, home of Donald Campbell's record breaking Bluebird hydroplane (approx 9 miles). This property would be an ideal home, a holiday retreat or an investment/Airbnb opportunity. The accommodation includes a lounge with solid fuel stove, fitted kitchen, 2 double bedrooms, a single bedroom and a 3-piece bathroom. There is off-road parking in the near lay-by and a detached patio garden across the road overlooking fields. Furnishings/contents are available by separate negotiation. No