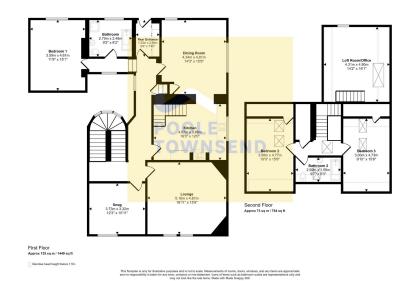

The generous proportions can be seen throughout the property with many areas retaining characterful features including a beautiful mosaic tiled floor, a sweeping staircase with an arched window, ornate fireplaces and also decorative cornice and panelled doors. There are three reception areas including the lounge, dining room and snug, kitchen with space for a breakfast table, four double bedrooms and two bathrooms. The property will impress many, including the most discerning of buyers. 999 year lease.