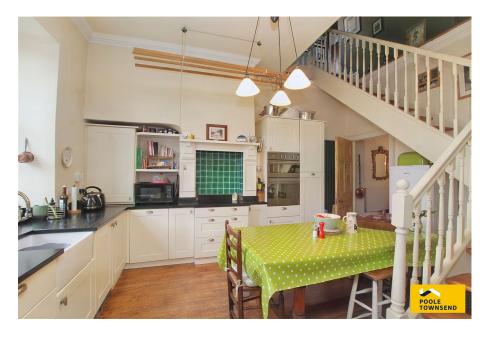

The generous proportions can be seen throughout the property with many areas retaining characterful features including a beautiful mosaic tiled floor, a sweeping staircase with an arched window, ornate fireplaces and also decorative cornice and panelled doors. There are three reception areas including the lounge, dining room and snug, kitchen with space for a breakfast table, four double bedrooms and two bathrooms. The property will impress many, including the most discerning of buyers. 999 year lease.