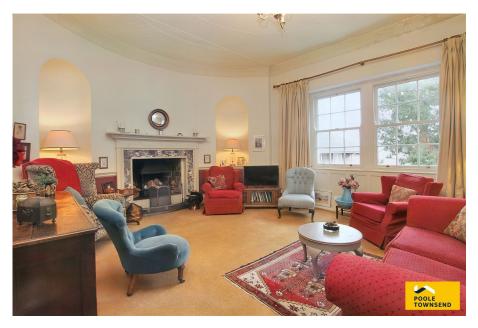

The generous proportions can be seen throughout the property with many areas retaining characterful features including a beautiful mosaic tiled floor, a sweeping staircase with an arched window, ornate fireplaces and also decorative cornice and panelled doors. There are three reception areas including the lounge, dining room and snug, kitchen with space for a breakfast table, four double bedrooms and two bathrooms. The property will impress many, including the most discerning of buyers. 999 year lease.