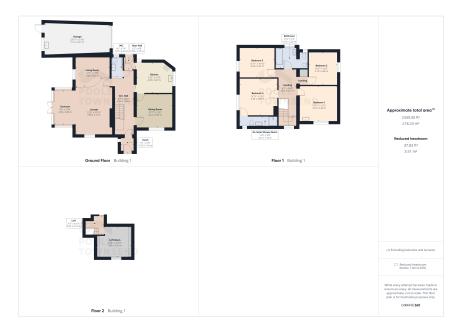

Large garden

· Council tax band E

A stunning detached house set in one of the most desirable areas of Ulverston. This detached house benefits from a large garden The property would make an ideal family home with large lounge, dining room, kitchen, 4 bedrooms, 1 en-suite and family bathroom as well as a useable attic space. Off road parking and garage. A very rare opportunity to purchase such a fantastic property therefore early viewing is strongly recommended.