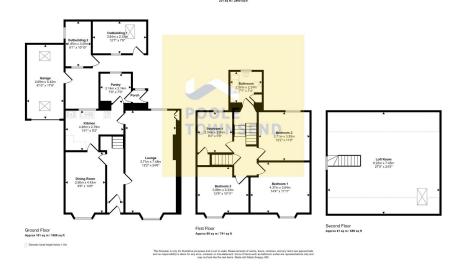

Freehold

Council Tax Band F

• Deatached Family Home

• 4 Good Sized Bedrooms

• Original Features Through

Garage

• Large Loft Room

Peaceful Rural Location

• Beautiful Countryside Views • Off Road Parking

Situated in an idyllic rural location, this extensive home offers accommodation over 3 floors with several rooms enjoying fabulous country views. This traditional home also features private gardens, driveway parking with a garage plus further outbuildings including a stable and loose box. There is an oil fired range cooker serving the central heating system, open fires and electric night storage heaters. The property is a fine family home.