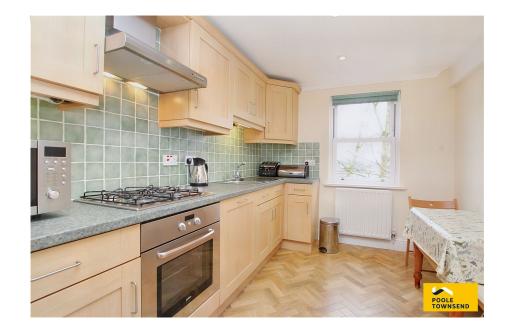

• Leasehold • Council tax band B

This 2 storey, purpose built maisonette style apartment is located within a gentle walk from the centre of this vibrant market town. The property will suit many buyers, whether the intention is for a permanent home, second home or rental investment. The external access leads to a private entrance, opening into a central hall where there is a laundry cupboard, access to the open plan living space, breakfast kitchen, bathroom and one of the two impressive bedrooms. The lounge/dining room has a 'Juliet' style balcony and a mezzanine overhead that would lend itself for use as a study space with access to a separate WC and the second bedroom. There are views that skim over the rooftops of the town centre, revealing a glimpse of Hoad, the distant waters of Morecambe Bay and the former Trinity Church across the town. There is a gas central heating system, double glazing, allocated parking space