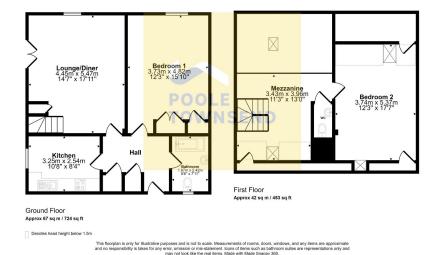

• Leasehold • Council tax band B

This 2 storey, purpose built maisonette style apartment is located within a gentle walk from the centre of this vibrant market town. The property will suit many buyers, whether the intention is for a permanent home, second home or rental investment. The external access leads to a private entrance, opening into a central hall where there is a laundry cupboard, access to the open plan living space, breakfast kitchen, bathroom and one of the two impressive bedrooms. The lounge/dining room has a 'Juliet' style balcony and a mezzanine overhead that would lend itself for use as a study space with access to a separate WC and the second bedroom. There are views that skim over the rooftops of the town centre, revealing a glimpse of Hoad, the distant waters of Morecambe Bay and the former Trinity Church across the town. There is a gas central heating system, double glazing, allocated parking space