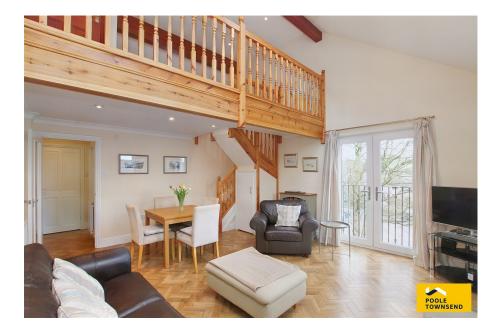

• Leasehold • Council tax band B

This 2 storey, purpose built maisonette style apartment is located within a gentle walk from the centre of this vibrant market town. The property will suit many buyers, whether the intention is for a permanent home, second home or rental investment. The external access leads to a private entrance, opening into a central hall where there is a laundry cupboard, access to the open plan living space, breakfast kitchen, bathroom and one of the two impressive bedrooms. The lounge/dining room has a 'Juliet' style balcony and a mezzanine overhead that would lend itself for use as a study space with access to a separate WC and the second bedroom. There are views that skim over the rooftops of the town centre, revealing a glimpse of Hoad, the distant waters of Morecambe Bay and the former Trinity Church across the town. There is a gas central heating system, double glazing, allocated parking space