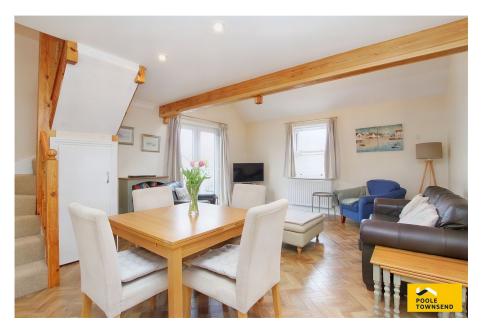

• Leasehold • Council tax band B

This 2 storey, purpose built maisonette style apartment is located within a gentle walk from the centre of this vibrant market town. The property will suit many buyers, whether the intention is for a permanent home, second home or rental investment. The external access leads to a private entrance, opening into a central hall where there is a laundry cupboard, access to the open plan living space, breakfast kitchen, bathroom and one of the two impressive bedrooms. The lounge/dining room has a 'Juliet' style balcony and a mezzanine overhead that would lend itself for use as a study space with access to a separate WC and the second bedroom. There are views that skim over the rooftops of the town centre, revealing a glimpse of Hoad, the distant waters of Morecambe Bay and the former Trinity Church across the town. There is a gas central heating system, double glazing, allocated parking space