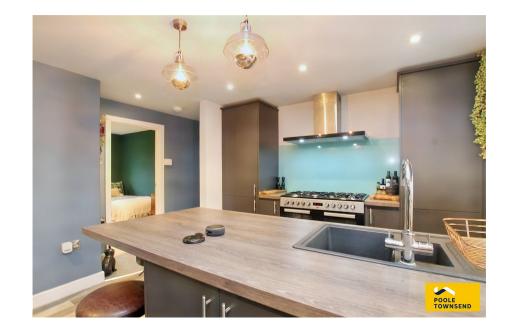

Freehold

- Council Tax Band D
- Fantastic 2 Bedroom Semi Detached Bungalow
- Walk-In-Ready
- Open Plan Kitchen Lounge
- · Low Maintenance Rear Yard

Approx Gross Internal Area 55 sq m / 596 sq ft

This charming bungalow offers a cosy and contemporary feel, offering a fabulous open plan living area with a stylish kitchen with breakfast bar, a glazed laundry, 2 bedrooms and a Jack 'n' Jill shower room. There is an enclosed garden to the front and to the rear with a large outbuilding. The accommodation benefits from a gas central heating system and UPVC DG throughout. A lovely property in a desirable location. \*\* Local occupancy restrictions apply \*\*