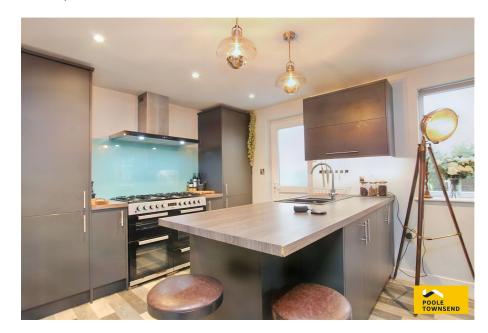

Freehold

- Council Tax Band D
- Fantastic 2 Bedroom Semi Detached Bungalow
- Walk-In-Ready
- Open Plan Kitchen Lounge
- · Low Maintenance Rear Yard

Approx Gross Internal Area 55 sq m / 596 sq ft

This charming bungalow offers a cosy and contemporary feel, offering a fabulous open plan living area with a stylish kitchen with breakfast bar, a glazed laundry, 2 bedrooms and a Jack 'n' Jill shower room. There is an enclosed garden to the front and to the rear with a large outbuilding. The accommodation benefits from a gas central heating system and UPVC DG throughout. A lovely property in a desirable location. \*\* Local occupancy restrictions apply \*\*