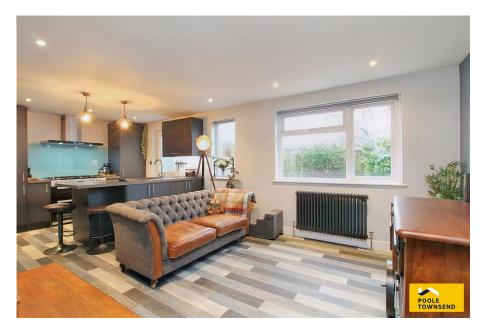

Freehold

- Council Tax Band D
- Fantastic 2 Bedroom Semi Detached Bungalow
- Walk-In-Ready
- Open Plan Kitchen Lounge
- · Low Maintenance Rear Yard

Approx Gross Internal Area 55 sq m / 596 sq ft

This charming bungalow offers a cosy and contemporary feel, offering a fabulous open plan living area with a stylish kitchen with breakfast bar, a glazed laundry, 2 bedrooms and a Jack 'n' Jill shower room. There is an enclosed garden to the front and to the rear with a large outbuilding. The accommodation benefits from a gas central heating system and UPVC DG throughout. A lovely property in a desirable location. \*\* Local occupancy restrictions apply \*\*