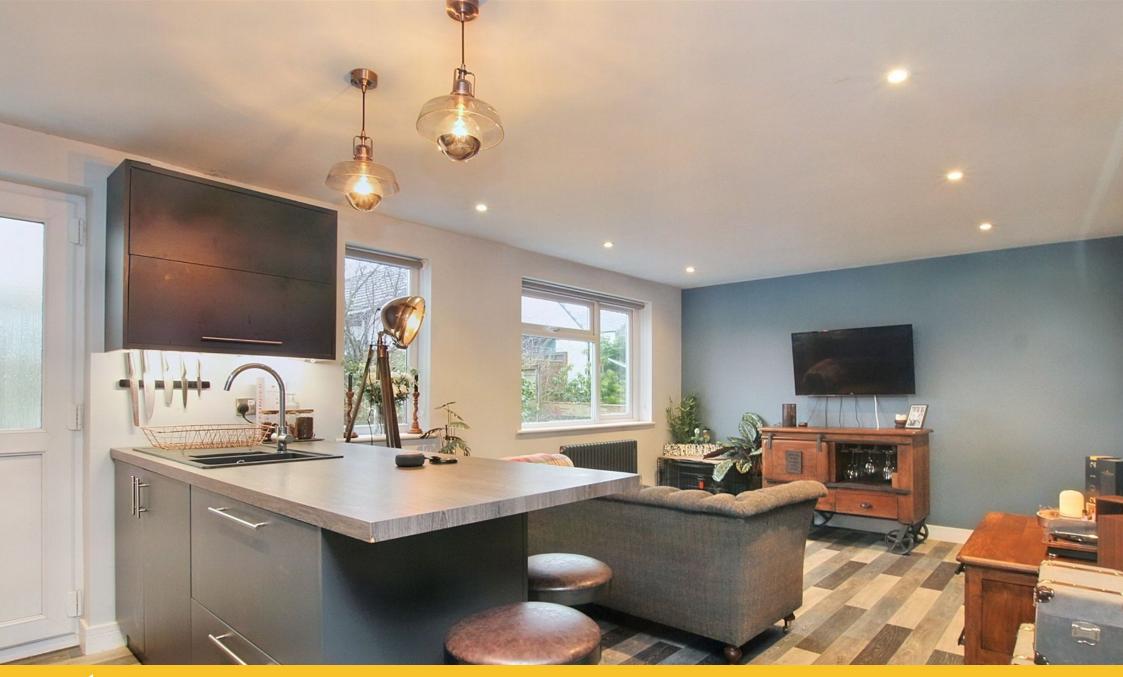

Freehold

- Council Tax Band D
- Fantastic 2 Bedroom Semi Detached Bungalow
- Walk-In-Ready
- Open Plan Kitchen Lounge
- · Low Maintenance Rear Yard

Approx Gross Internal Area 55 sq m / 596 sq ft

This charming bungalow offers a cosy and contemporary feel, offering a fabulous open plan living area with a stylish kitchen with breakfast bar, a glazed laundry, 2 bedrooms and a Jack 'n' Jill shower room. There is an enclosed garden to the front and to the rear with a large outbuilding. The accommodation benefits from a gas central heating system and UPVC DG throughout. A lovely property in a desirable location. \*\* Local occupancy restrictions apply \*\*