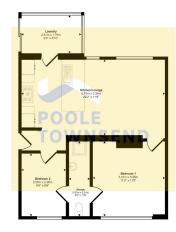

Freehold

- Council Tax Band D
- Fantastic 2 Bedroom Semi Detached Bungalow
- Walk-In-Ready
- Open Plan Kitchen Lounge
- · Low Maintenance Rear Yard

Approx Gross Internal Area 55 sq m / 596 sq ft

This charming bungalow offers a cosy and contemporary feel, offering a fabulous open plan living area with a stylish kitchen with breakfast bar, a glazed laundry, 2 bedrooms and a Jack 'n' Jill shower room. There is an enclosed garden to the front and to the rear with a large outbuilding. The accommodation benefits from a gas central heating system and UPVC DG throughout. A lovely property in a desirable location. \*\* Local occupancy restrictions apply \*\*