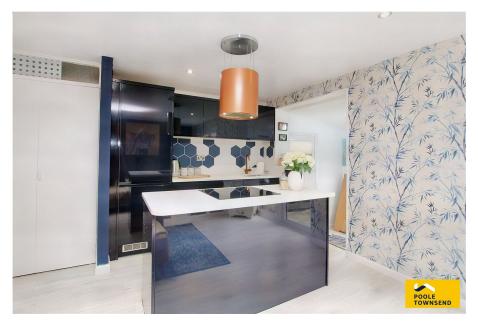

REDUCED FOR QUICK SALE This bungalow has been significantly upgraded and modernised, including re-configuring the accommodation to create a stylish and welcoming home. The main living space is open plan, forming a spacious lounge, kitchen with island and laundry space. The bedroom is a double room with a 3-piece shower room alongside. There is a gasfired central heating system, double glazing, an easier to manage garden with patio, off road parking and no upper chain. Furnishings are available by separate negotiation. \*\*\* Local occupancy restriction applies \*\*\*\*