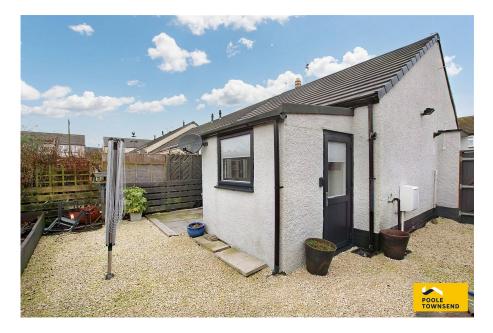

REDUCED FOR QUICK SALE This bungalow has been significantly upgraded and modernised, including re-configuring the accommodation to create a stylish and welcoming home. The main living space is open plan, forming a spacious lounge, kitchen with island and laundry space. The bedroom is a double room with a 3-piece shower room alongside. There is a gasfired central heating system, double glazing, an easier to manage garden with patio, off road parking and no upper chain. Furnishings are available by separate negotiation. \*\*\* Local occupancy restriction applies \*\*\*\*