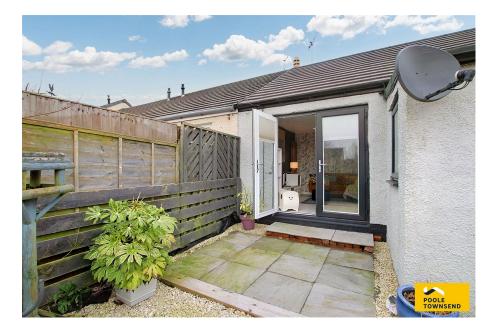

REDUCED FOR QUICK SALE This bungalow has been significantly upgraded and modernised, including re-configuring the accommodation to create a stylish and welcoming home. The main living space is open plan, forming a spacious lounge, kitchen with island and laundry space. The bedroom is a double room with a 3-piece shower room alongside. There is a gasfired central heating system, double glazing, an easier to manage garden with patio, off road parking and no upper chain. Furnishings are available by separate negotiation. \*\*\* Local occupancy restriction applies \*\*\*\*