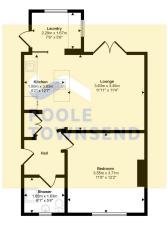

## Approx Gross Internal Area 46 sq m / 491 sq ft

Floorplan

This floorplan is only for illustrative purposes and is not to scale. Measurements of rooms, doors, windows, and any items are approximate and no responsibility is taken for any error, omission or mis-statement, loons of items such as bathroom suites are representations only and