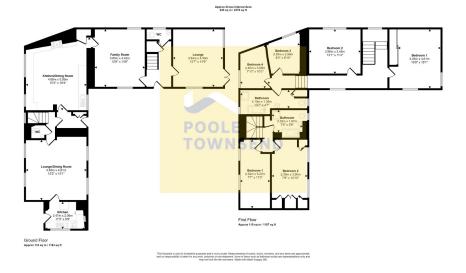

• Beautiful Country Side Views • Off Road Parking

\*\*\* 4 BED HOUSE WITH ATTACHED 2 BED ANNEXE \*\*\* Nestled in the lovely rural village of Soutergate, this fabulous home is only a short walk away from stunning countryside that surrounds the village. The main house boasts extensive accommodation with 4 bedrooms and 2 reception rooms, a 4-piece bathroom, a GF WC plus an impressive dining kitchen. What makes this property even more special is the attached, self-contained annexe that would make an ideal holiday let/Airbnb or living space for a family dependent. The annexe is modern and airy, providing a lounge/diner, kitchen, GF WC, 2 double bedrooms and a 4-piece bathroom. The two properties have their own gas central heating systems, utility meters for gas/electric plus extensive parking and private garden. Potential to purchase more land if required, please contact Poole Townsend for further information.