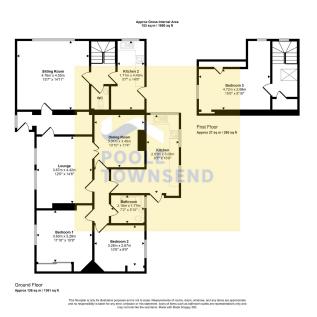

• Garden Room

Located in the picturesque rural village of Rosside, this substantial, split-level bungalow offers extensive and versatile accommodation that will suit a family buyer, particularly those with a dependent. The main part of the bungalow offers two bedrooms and 2 reception rooms, a three-piece bathroom and a modern kitchen. The addition to the side of the bungalow offers a two storey layout with a spacious lounge, kitchen, WC/wash room and a double bedroom. The land and garden are a particular feature of this property featuring; extensive lawn, mature trees, fruit and vegetable garden and outbuildings. The property has double glazing throughout, a combination of solid fuel central heating and modern electric panel radiators. There is a private driveway offering parking and access to two garages.