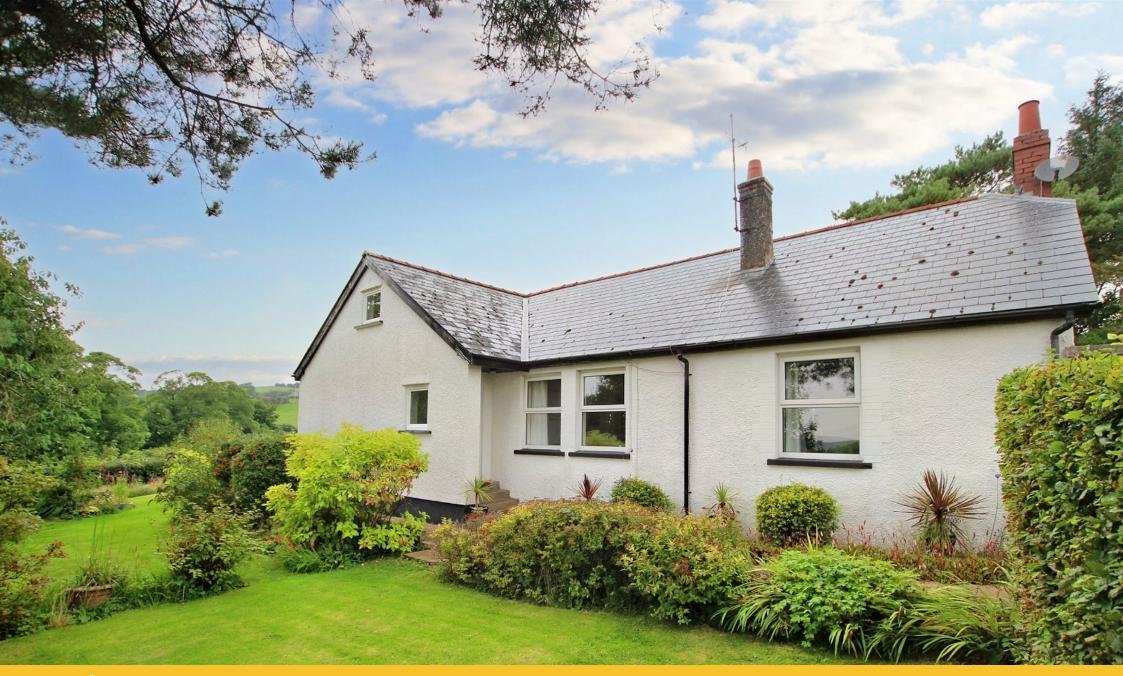

## **Rosside, Ulverston, Cumbria, LA12 7NR** £525,000

🍋 3 🚰 2 🚍 3

Freehold

 Spacious 3 Bedroom Bungalow

Impressive Plot

- Peaceful Rural Location
- Beautiful Countryside Views · Paddock
- Council Tax E

Off Road parking

• Garden Room

Located in the picturesque rural village of Rosside, this substantial, split-level bungalow offers extensive and versatile accommodation that will suit a family buyer, particularly those with a dependent. The main part of the bungalow offers two bedrooms and 2 reception rooms, a three-piece bathroom and a modern kitchen. The addition to the side of the bungalow offers a two storey layout with a spacious lounge, kitchen, WC/wash room and a double bedroom. The land and garden are a particular feature of this property featuring; extensive lawn, mature trees, fruit and vegetable garden and outbuildings. The property has double glazing throughout, a combination of solid fuel central heating and modern electric panel radiators. There is a private driveway offering parking and access to two garages.