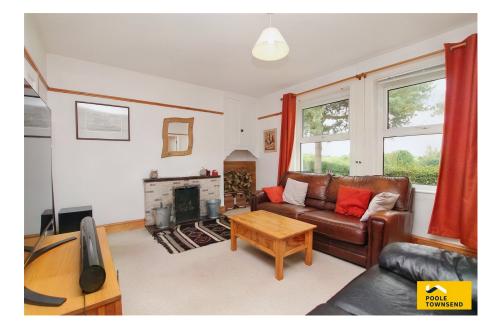

• Garden Room

Located in the picturesque rural village of Rosside, this substantial, split-level bungalow offers extensive and versatile accommodation that will suit a family buyer, particularly those with a dependent. The main part of the bungalow offers two bedrooms and 2 reception rooms, a three-piece bathroom and a modern kitchen. The addition to the side of the bungalow offers a two storey layout with a spacious lounge, kitchen, WC/wash room and a double bedroom. The land and garden are a particular feature of this property featuring; extensive lawn, mature trees, fruit and vegetable garden and outbuildings. The property has double glazing throughout, a combination of solid fuel central heating and modern electric panel radiators. There is a private driveway offering parking and access to two garages.