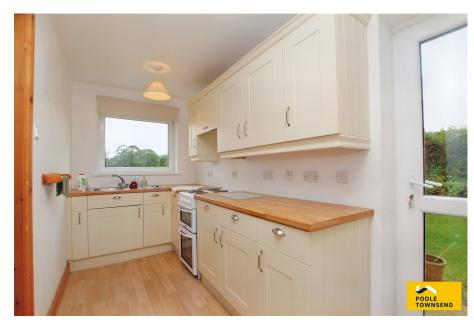

• Garden Room

Located in the picturesque rural village of Rosside, this substantial, split-level bungalow offers extensive and versatile accommodation that will suit a family buyer, particularly those with a dependent. The main part of the bungalow offers two bedrooms and 2 reception rooms, a three-piece bathroom and a modern kitchen. The addition to the side of the bungalow offers a two storey layout with a spacious lounge, kitchen, WC/wash room and a double bedroom. The land and garden are a particular feature of this property featuring; extensive lawn, mature trees, fruit and vegetable garden and outbuildings. The property has double glazing throughout, a combination of solid fuel central heating and modern electric panel radiators. There is a private driveway offering parking and access to two garages.