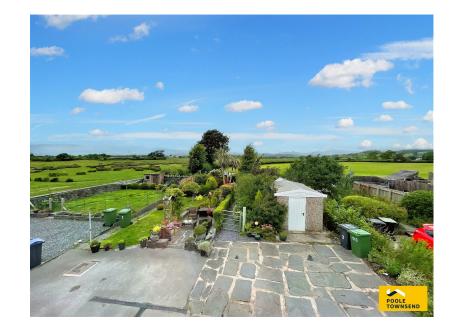

Situated in a wonderful, rural location with fabulous open views to the rear extending towards the Duddon Estuary and distance mountain range. This cottage has a colourful garden to the front and further detached gardens to the rear and off-road parking. The accommodation is nicely proportioned and includes two reception rooms, a fitted kitchen, four piece bathroom plus 3 bedrooms which includes two double rooms. There is UPVC framed double glazing throughout and a gasfired central heating system. No upper chain.