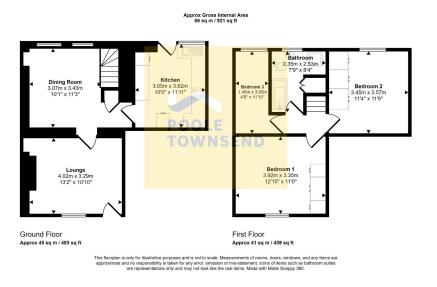

Situated in a wonderful, rural location with fabulous open views to the rear extending towards the Duddon Estuary and distance mountain range. This cottage has a colourful garden to the front and further detached gardens to the rear and off-road parking. The accommodation is nicely proportioned and includes two reception rooms, a fitted kitchen, four piece bathroom plus 3 bedrooms which includes two double rooms. There is UPVC framed double glazing throughout and a gasfired central heating system. No upper chain.