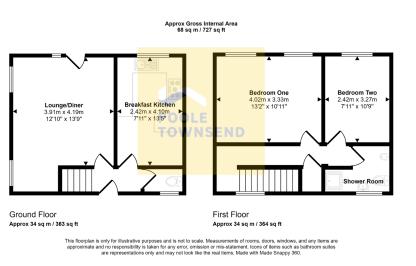

Situated within the picturesque Leven Valley is this stone built cottage, which enjoys beautiful outlooks across open fields and countryside. Tastefully decorated throughout the property features an open plan lounge diner with glazed doors opening out onto the rear garden, a modern fitted breakfast kitchen with a range of integrated appliances and a cloakroom to the ground floor. To the first floor there are two double bedrooms and a four piece shower room. Outside, there is a patio and lawn rear garden and parking for several vehicles. A fabulous home which will appeal to a wide range of buyers. No Chain.