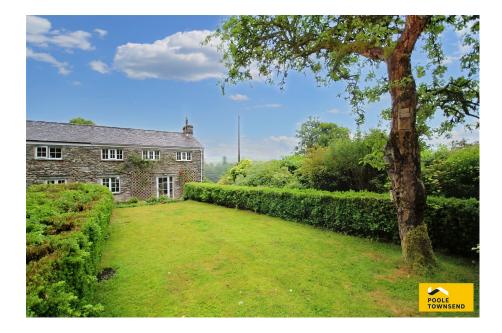

Situated within the picturesque Leven Valley is this stone built cottage, which enjoys beautiful outlooks across open fields and countryside. Tastefully decorated throughout the property features an open plan lounge diner with glazed doors opening out onto the rear garden, a modern fitted breakfast kitchen with a range of integrated appliances and a cloakroom to the ground floor. To the first floor there are two double bedrooms and a four piece shower room. Outside, there is a patio and lawn rear garden and parking for several vehicles. A fabulous home which will appeal to a wide range of buyers. No Chain.