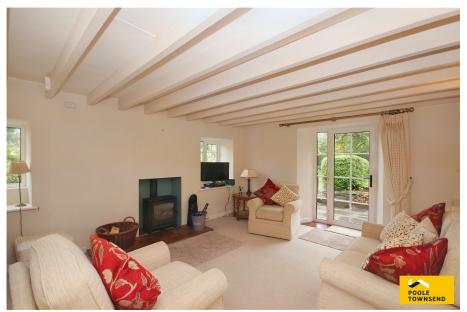

Situated within the picturesque Leven Valley is this stone built cottage, which enjoys beautiful outlooks across open fields and countryside. Tastefully decorated throughout the property features an open plan lounge diner with glazed doors opening out onto the rear garden, a modern fitted breakfast kitchen with a range of integrated appliances and a cloakroom to the ground floor. To the first floor there are two double bedrooms and a four piece shower room. Outside, there is a patio and lawn rear garden and parking for several vehicles. A fabulous home which will appeal to a wide range of buyers. No Chain.