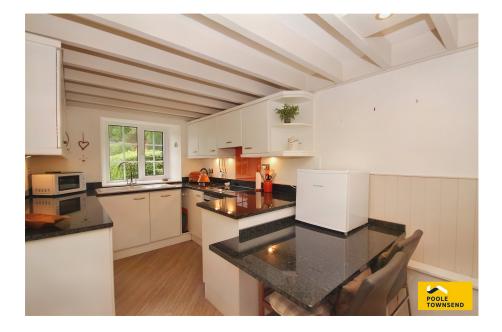

Situated within the picturesque Leven Valley is this stone built cottage, which enjoys beautiful outlooks across open fields and countryside. Tastefully decorated throughout the property features an open plan lounge diner with glazed doors opening out onto the rear garden, a modern fitted breakfast kitchen with a range of integrated appliances and a cloakroom to the ground floor. To the first floor there are two double bedrooms and a four piece shower room. Outside, there is a patio and lawn rear garden and parking for several vehicles. A fabulous home which will appeal to a wide range of buyers. No Chain.