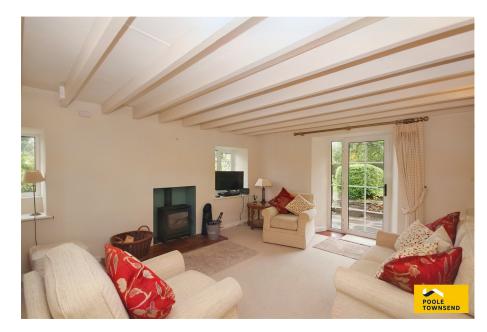

• Lounge With Patio Access To • No Upper Chain Garden

This floorplan is only for illustrative purposes and is not to scale. Measurements of rooms, doors, windows, and any items are approximate and no responsibility is taken for any error, omission or mis-statement. Icons of items such as bathroom suites are representations only and may not look like the real items. Made with Made Snappy 360.

Situated within the picturesque Leven Valley is this stone built cottage, which enjoys beautiful outlooks across open fields and countryside. Tastefully decorated throughout the property features an open plan lounge diner with glazed doors opening out onto the rear garden, a modern fitted breakfast kitchen with a range of integrated appliances and a cloakroom to the ground floor. To the first floor there are two double bedrooms and a four piece shower room. Outside, there is a patio and lawn rear garden and parking for several vehicles. A fabulous home which will appeal to a wide range of buyers. No Chain.