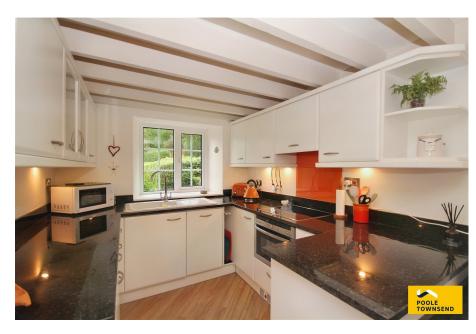

Situated within the picturesque Leven Valley is this stone built cottage, which enjoys beautiful outlooks across open fields and countryside. Tastefully decorated throughout the property features an open plan lounge diner with glazed doors opening out onto the rear garden, a modern fitted breakfast kitchen with a range of integrated appliances and a cloakroom to the ground floor. To the first floor there are two double bedrooms and a four piece shower room. Outside, there is a patio and lawn rear garden and parking for several vehicles. A fabulous home which will appeal to a wide range of buyers. No Chain.