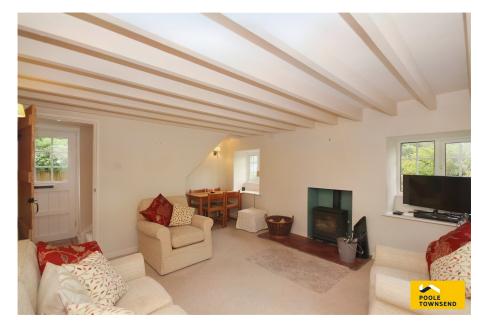

• Lounge With Patio Access To • No Upper Chain Garden

This floorplan is only for illustrative purposes and is not to scale. Measurements of rooms, doors, windows, and any items are approximate and no responsibility is taken for any error, omission or mis-statement. Icons of items such as bathroom suites are representations only and may not look like the real items. Made with Made Snappy 360.

Situated within the picturesque Leven Valley is this stone built cottage, which enjoys beautiful outlooks across open fields and countryside. Tastefully decorated throughout the property features an open plan lounge diner with glazed doors opening out onto the rear garden, a modern fitted breakfast kitchen with a range of integrated appliances and a cloakroom to the ground floor. To the first floor there are two double bedrooms and a four piece shower room. Outside, there is a patio and lawn rear garden and parking for several vehicles. A fabulous home which will appeal to a wide range of buyers. No Chain.