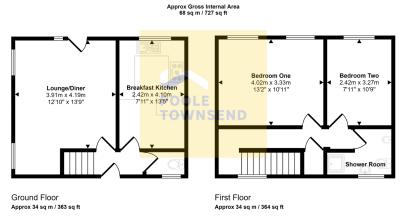

• Lounge With Patio Access To • No Upper Chain Garden

This floorplan is only for illustrative purposes and is not to scale. Measurements of rooms, doors, windows, and any items are approximate and no responsibility is taken for any error, omission or mis-statement. Icons of items such as bathroom suites are representations only and may not look like the real items. Made with Made Snappy 360.

Situated within the picturesque Leven Valley is this stone built cottage, which enjoys beautiful outlooks across open fields and countryside. Tastefully decorated throughout the property features an open plan lounge diner with glazed doors opening out onto the rear garden, a modern fitted breakfast kitchen with a range of integrated appliances and a cloakroom to the ground floor. To the first floor there are two double bedrooms and a four piece shower room. Outside, there is a patio and lawn rear garden and parking for several vehicles. A fabulous home which will appeal to a wide range of buyers. No Chain.