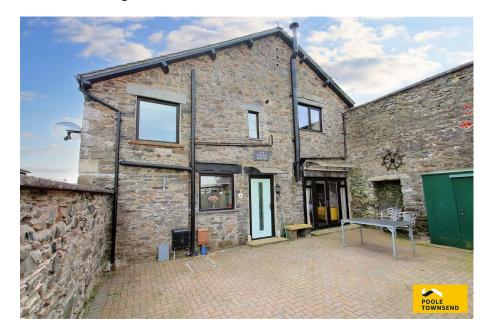

## Main Street, Greenodd LA12 7QY

Offers In Region Of £260,000

Freehold

Council Tax TBC

• 2 double bedrooms

Gated driveway

Spacious living area

Courtyard garden

Modern kitchen

No upper chain

Stylish detached property

• Sought after village location

A beautiful and stylishly presented detached 2 bed property, situated within the popular village of Greenodd. The property benefits from well-proportioned accommodation over two floors, along with an enclosed courtyard. A fantastic home which would appeal as a main residence, second home or holiday let investment.