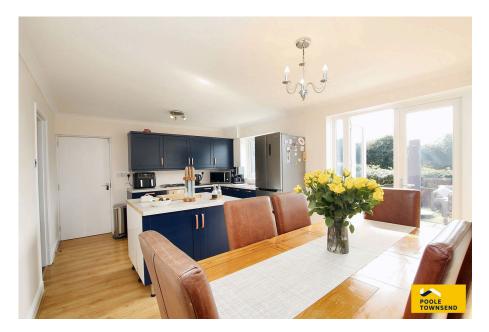

This link-detached home is situated in a lovely cul-de-sac location with rural views from the rear bedrooms. The accommodation is nicely presented and offers a spacious family lounge, open plan dining kitchen with island and double doors leading into the garden. There is also a 2-piece WC accessed from the hallway and a converted garage that now offers a versatile laundry/hobbies area. The upstairs accommodation includes four bedrooms and a four-piece bathroom with independent shower cubicle. There is off-road parking to the front, enclosed and easy to manage garden to the rear. This property also features an array of solar PV panels and an EV charging point.