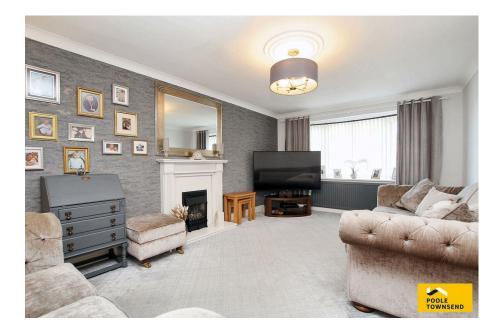

This link-detached home is situated in a lovely cul-de-sac location with rural views from the rear bedrooms. The accommodation is nicely presented and offers a spacious family lounge, open plan dining kitchen with island and double doors leading into the garden. There is also a 2-piece WC accessed from the hallway and a converted garage that now offers a versatile laundry/hobbies area. The upstairs accommodation includes four bedrooms and a four-piece bathroom with independent shower cubicle. There is off-road parking to the front, enclosed and easy to manage garden to the rear. This property also features an array of solar PV panels and an EV charging point.