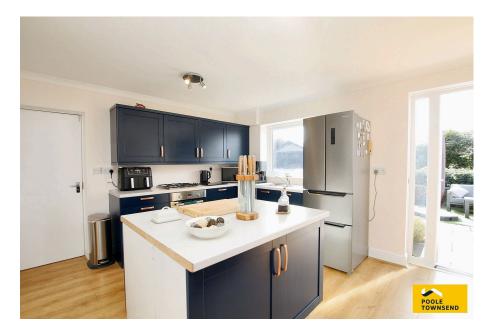

This link-detached home is situated in a lovely cul-de-sac location with rural views from the rear bedrooms. The accommodation is nicely presented and offers a spacious family lounge, open plan dining kitchen with island and double doors leading into the garden. There is also a 2-piece WC accessed from the hallway and a converted garage that now offers a versatile laundry/hobbies area. The upstairs accommodation includes four bedrooms and a four-piece bathroom with independent shower cubicle. There is off-road parking to the front, enclosed and easy to manage garden to the rear. This property also features an array of solar PV panels and an EV charging point.