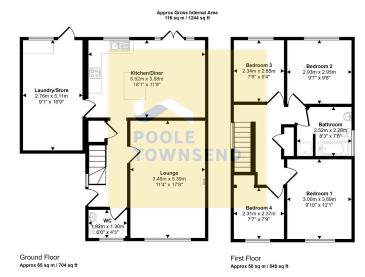

This floorplan is only for illustrative purposes and is not to scale. Measurements of rooms, doors, windows, and any items are approximate and no responsibility is taken for any error, omission or mis-statement, loons of items such as bathroom suites are representations only and may not look like the real telms. Made with Made Snapov 360.

This link-detached home is situated in a lovely cul-de-sac location with rural views from the rear bedrooms. The accommodation is nicely presented and offers a spacious family lounge, open plan dining kitchen with island and double doors leading into the garden. There is also a 2-piece WC accessed from the hallway and a converted garage that now offers a versatile laundry/hobbies area. The upstairs accommodation includes four bedrooms and a four-piece bathroom with independent shower cubicle. There is off-road parking to the front, enclosed and easy to manage garden to the rear. This property also features an array of solar PV panels and an EV charging point.