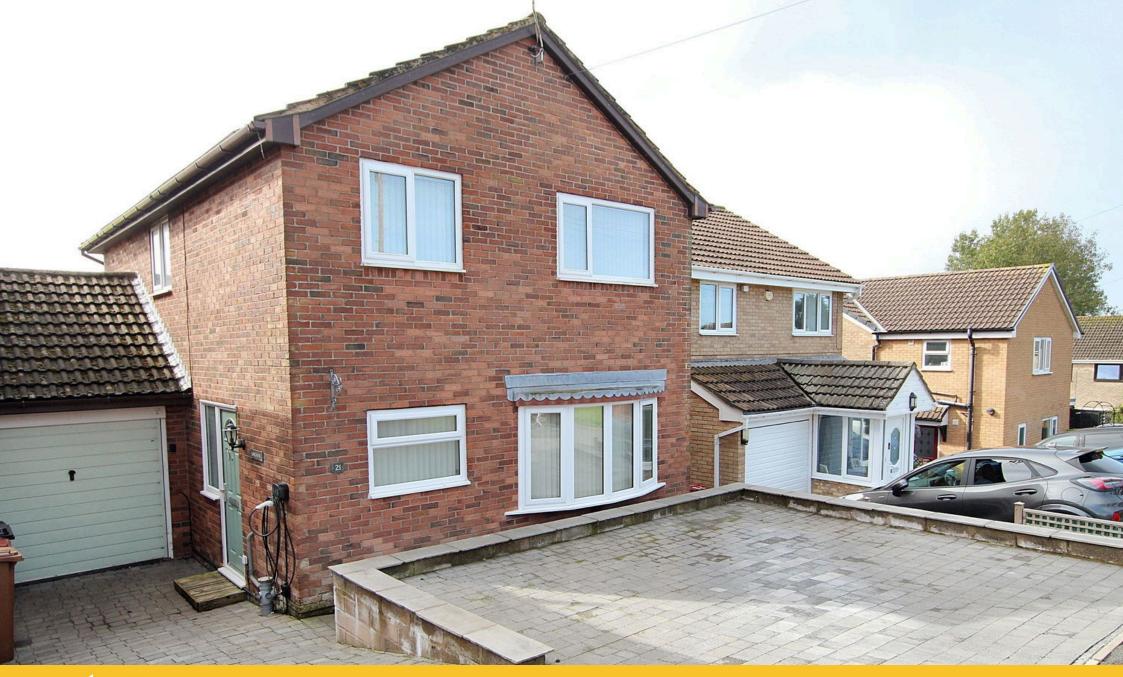

This link-detached home is situated in a lovely cul-de-sac location with rural views from the rear bedrooms. The accommodation is nicely presented and offers a spacious family lounge, open plan dining kitchen with island and double doors leading into the garden. There is also a 2-piece WC accessed from the hallway and a converted garage that now offers a versatile laundry/hobbies area. The upstairs accommodation includes four bedrooms and a four-piece bathroom with independent shower cubicle. There is off-road parking to the front, enclosed and easy to manage garden to the rear. This property also features an array of solar PV panels and an EV charging point.