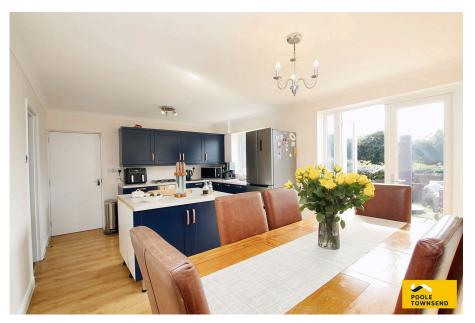

This link-detached home is situated in a lovely cul-de-sac location with rural views from the rear bedrooms. The accommodation is nicely presented and offers a spacious family lounge, open plan dining kitchen with island and double doors leading into the garden. There is also a 2-piece WC accessed from the hallway and a converted garage that now offers a versatile laundry/hobbies area. The upstairs accommodation includes four bedrooms and a four-piece bathroom with independent shower cubicle. There is off-road parking to the front, enclosed and easy to manage garden to the rear. This property also features an array of solar PV panels and an EV charging point.