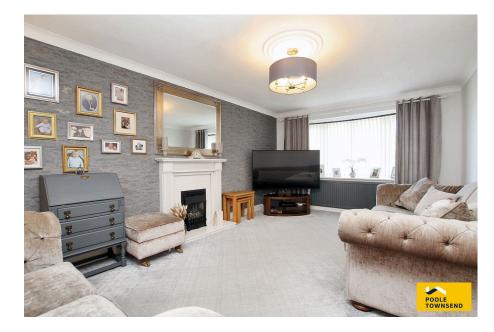

This link-detached home is situated in a lovely cul-de-sac location with rural views from the rear bedrooms. The accommodation is nicely presented and offers a spacious family lounge, open plan dining kitchen with island and double doors leading into the garden. There is also a 2-piece WC accessed from the hallway and a converted garage that now offers a versatile laundry/hobbies area. The upstairs accommodation includes four bedrooms and a four-piece bathroom with independent shower cubicle. There is off-road parking to the front, enclosed and easy to manage garden to the rear. This property also features an array of solar PV panels and an EV charging point.