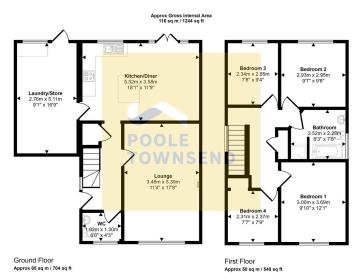

This floorplan is only for illustrative purposes and is not to scale. Measurements of rooms, doors, windows, and any items are approximate and no responsibility is taken for any error, ornisation or mis-statement. Icons of items such as bathroom suites are representations only and may not look like the real items. Made with Made Snapo 360.

This link-detached home is situated in a lovely cul-de-sac location with rural views from the rear bedrooms. The accommodation is nicely presented and offers a spacious family lounge, open plan dining kitchen with island and double doors leading into the garden. There is also a 2-piece WC accessed from the hallway and a converted garage that now offers a versatile laundry/hobbies area. The upstairs accommodation includes four bedrooms and a four-piece bathroom with independent shower cubicle. There is off-road parking to the front, enclosed and easy to manage garden to the rear. This property also features an array of solar PV panels and an EV charging point.