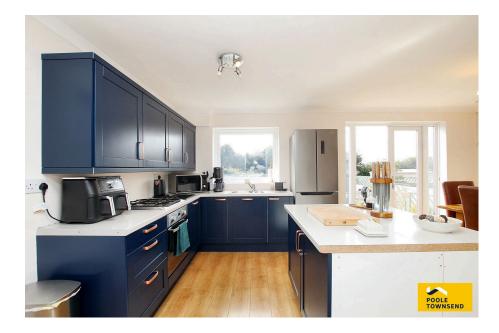

This link-detached home is situated in a lovely cul-de-sac location with rural views from the rear bedrooms. The accommodation is nicely presented and offers a spacious family lounge, open plan dining kitchen with island and double doors leading into the garden. There is also a 2-piece WC accessed from the hallway and a converted garage that now offers a versatile laundry/hobbies area. The upstairs accommodation includes four bedrooms and a four-piece bathroom with independent shower cubicle. There is off-road parking to the front, enclosed and easy to manage garden to the rear. This property also features an array of solar PV panels and an EV charging point.