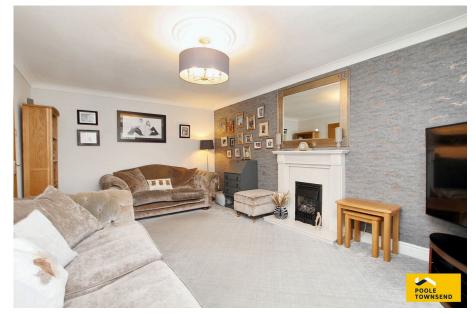

This link-detached home is situated in a lovely cul-de-sac location with rural views from the rear bedrooms. The accommodation is nicely presented and offers a spacious family lounge, open plan dining kitchen with island and double doors leading into the garden. There is also a 2-piece WC accessed from the hallway and a converted garage that now offers a versatile laundry/hobbies area. The upstairs accommodation includes four bedrooms and a four-piece bathroom with independent shower cubicle. There is off-road parking to the front, enclosed and easy to manage garden to the rear. This property also features an array of solar PV panels and an EV charging point.