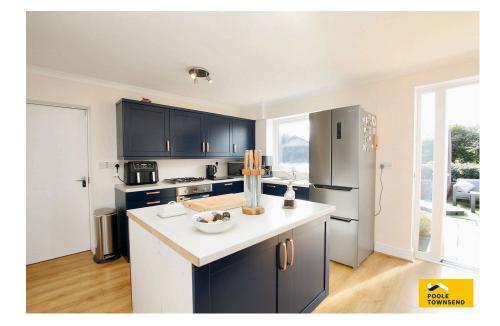

This link-detached home is situated in a lovely cul-de-sac location with rural views from the rear bedrooms. The accommodation is nicely presented and offers a spacious family lounge, open plan dining kitchen with island and double doors leading into the garden. There is also a 2-piece WC accessed from the hallway and a converted garage that now offers a versatile laundry/hobbies area. The upstairs accommodation includes four bedrooms and a four-piece bathroom with independent shower cubicle. There is off-road parking to the front, enclosed and easy to manage garden to the rear. This property also features an array of solar PV panels and an EV charging point.