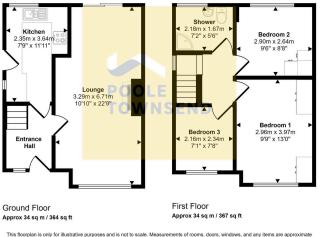

Approx Gross Internal Area 68 sq m / 731 sq ft

This floorplan is only for illustrative purposes and is not to scale. Measurements of rooms, doors, windows, and any items are approximate and no responsibility is taken for any error, omission or mis-statement. Icons of items such as bathroom suites are representations only and may not look like the real items. Made with Made Snappy 360.