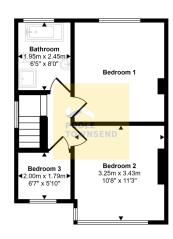

First Floor Approx 38 sq m / 404 sq ft

This floorplan is only for illustrative purposes and is not to scale. Measurements of rooms, doors, windows, and any items are approximate and no responsibility is taken for any error, omission or mis-statement. Icons of items such as bathroom suites are representations only and may not look like the real fitners. Made with Made Snapov 360.