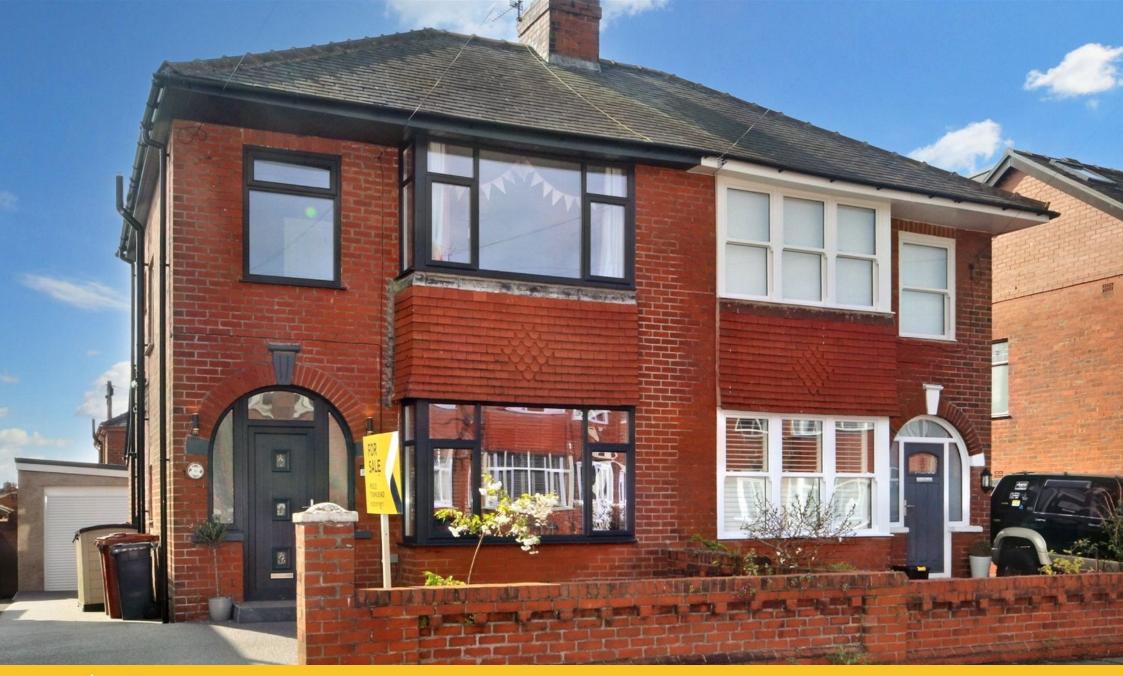

- Fully renovated beautifully presented semi detached home
- Lounge kitchen diner
- · Modern fitted kitchen
- Paved seating area
- Gas central heating, Double Off road parking glaze

- Open plan living space
- · Three bedrooms
- Four piece family bathroom
- Enclosed garden to the rear

NEW\* Fully renovated beautifully presented semi-detached family home offering modern open plan living with a spacious lounge kitchen diner, patio doors lead out onto a paved seating area within the enclosed rear garden. The first floor comprises three bedrooms with a four piece family bathroom.