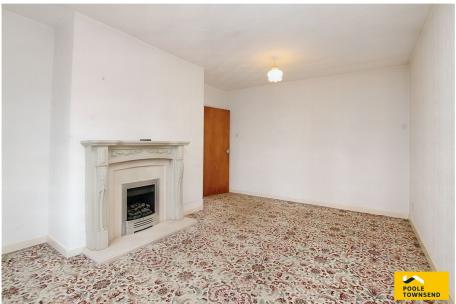

- Three piece shower room
- Driveway parking leading to a Garden to the front and rear detached garage
- No upper chain

• Council tax band C

NEW PRICE This detached true bungalow offers nicely appointed and versatile accommodation that benefits from modern UPVC framed double glazing and a gas-fired central heating system. There is a lovely size lounge that overlooks the rear garden, three bedrooms, one of which could be used as a dining room if needed plus a three-piece shower room. There is driveway parking leading to a link detached garage and garden to the front and rear. General updating and modernising would improve the property further. No upper chain. Approx Gross Internal Area 92 sq m / 988 sq ft