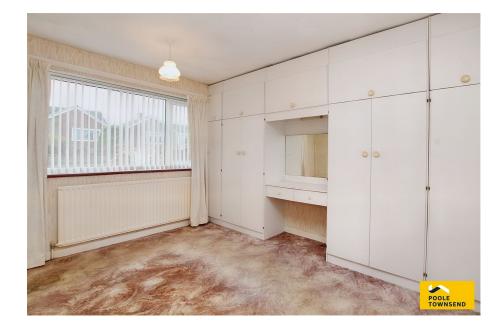

- Three piece shower room
- Driveway parking leading to a Garden to the front and rear detached garage
- No upper chain

• Council tax band C

NEW PRICE This detached true bungalow offers nicely appointed and versatile accommodation that benefits from modern UPVC framed double glazing and a gas-fired central heating system. There is a lovely size lounge that overlooks the rear garden, three bedrooms, one of which could be used as a dining room if needed plus a three-piece shower room. There is driveway parking leading to a link detached garage and garden to the front and rear. General updating and modernising would improve the property further. No upper chain. Approx Gross Internal Area 92 sq m / 988 sq ft