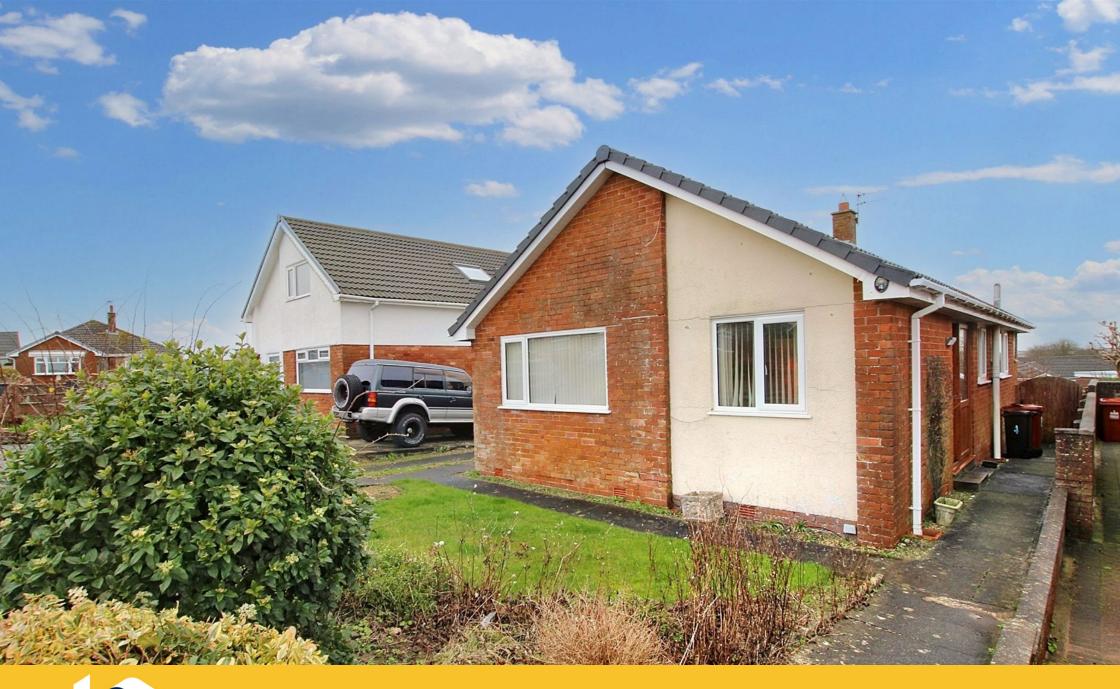

## **Borrowdale Gardens, Barrow-in-furness, LA14 4LU** £240,000

🍋 3 🚰 1 🚘 1

- Detached bungalow
- Nicely appointed and versatile accommodation
- Modern UPVC double glazing, Lovely size lounge gas-fired central heating overlooking the rear garden systemThree bedrooms

- Three piece shower room
- Driveway parking leading to a Garden to the front and rear detached garage
- No upper chain

• Council tax band C

NEW PRICE This detached true bungalow offers nicely appointed and versatile accommodation that benefits from modern UPVC framed double glazing and a gas-fired central heating system. There is a lovely size lounge that overlooks the rear garden, three bedrooms, one of which could be used as a dining room if needed plus a three-piece shower room. There is driveway parking leading to a link detached garage and garden to the front and rear. General updating and modernising would improve the property further. No upper chain. Approx Gross Internal Area 92 sq m / 988 sq ft