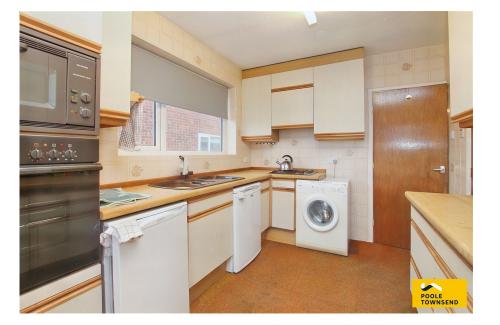

- Three piece shower room
- Driveway parking leading to a Garden to the front and rear detached garage
- No upper chain

• Council tax band C

NEW PRICE This detached true bungalow offers nicely appointed and versatile accommodation that benefits from modern UPVC framed double glazing and a gas-fired central heating system. There is a lovely size lounge that overlooks the rear garden, three bedrooms, one of which could be used as a dining room if needed plus a three-piece shower room. There is driveway parking leading to a link detached garage and garden to the front and rear. General updating and modernising would improve the property further. No upper chain. Approx Gross Internal Area 92 sq m / 988 sq ft