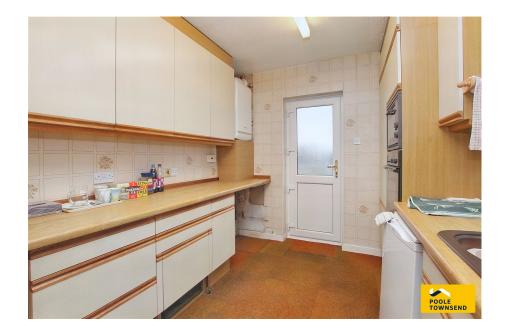

- Three piece shower room
- Driveway parking leading to a Garden to the front and rear detached garage
- No upper chain

• Council tax band C

NEW PRICE This detached true bungalow offers nicely appointed and versatile accommodation that benefits from modern UPVC framed double glazing and a gas-fired central heating system. There is a lovely size lounge that overlooks the rear garden, three bedrooms, one of which could be used as a dining room if needed plus a three-piece shower room. There is driveway parking leading to a link detached garage and garden to the front and rear. General updating and modernising would improve the property further. No upper chain. Approx Gross Internal Area 92 sq m / 988 sq ft