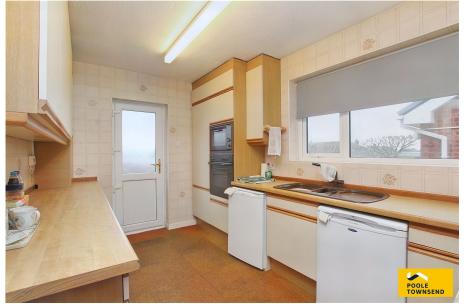

- Three piece shower room
- Driveway parking leading to a Garden to the front and rear detached garage
- No upper chain

• Council tax band C

NEW PRICE This detached true bungalow offers nicely appointed and versatile accommodation that benefits from modern UPVC framed double glazing and a gas-fired central heating system. There is a lovely size lounge that overlooks the rear garden, three bedrooms, one of which could be used as a dining room if needed plus a three-piece shower room. There is driveway parking leading to a link detached garage and garden to the front and rear. General updating and modernising would improve the property further. No upper chain. Approx Gross Internal Area 92 sq m / 988 sq ft