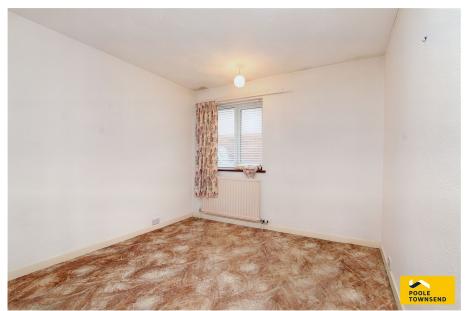

- Three piece shower room
- Driveway parking leading to a Garden to the front and rear detached garage
- No upper chain

• Council tax band C

NEW PRICE This detached true bungalow offers nicely appointed and versatile accommodation that benefits from modern UPVC framed double glazing and a gas-fired central heating system. There is a lovely size lounge that overlooks the rear garden, three bedrooms, one of which could be used as a dining room if needed plus a three-piece shower room. There is driveway parking leading to a link detached garage and garden to the front and rear. General updating and modernising would improve the property further. No upper chain. Approx Gross Internal Area 92 sq m / 988 sq ft