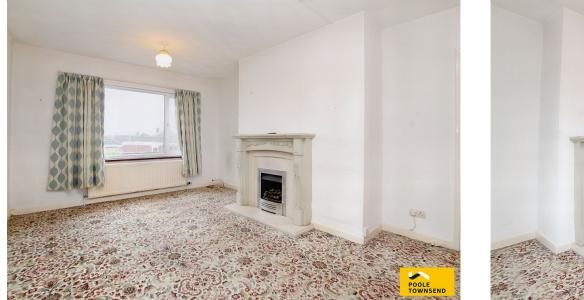

- Three piece shower room
- Driveway parking leading to a Garden to the front and rear detached garage
- No upper chain

• Council tax band C

NEW PRICE This detached true bungalow offers nicely appointed and versatile accommodation that benefits from modern UPVC framed double glazing and a gas-fired central heating system. There is a lovely size lounge that overlooks the rear garden, three bedrooms, one of which could be used as a dining room if needed plus a three-piece shower room. There is driveway parking leading to a link detached garage and garden to the front and rear. General updating and modernising would improve the property further. No upper chain. Approx Gross Internal Area 92 sq m / 988 sq ft