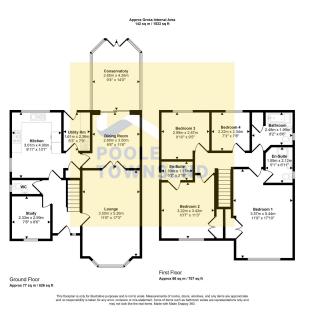

- Versatile Living Space
- Large Side & Rear Gardens
- Family Bathroom & GF WC
- Gas, Central Heating

\*REDUCED\* This delightful family home nestles in a prime residential location in an outlying area of the town. Convenient for many local amenities, this family home features extensive accommodation including 4 *bedrooms*, three of which are double rooms with two of these rooms also having an en-suite shower room. The versatile living space includes a family lounge with separate dining room, a home office and a generous size conservatory overlooking the rear garden. The kitchen incorporates a breakfast area with access to a laundry/ utility alongside. Additional facilities include a GF WC and family bathroom to the first floor. Plentiful parking and twin garages will appeal to many. The outside space can only be described as a 'Gardener's Delight' having been established and nurtured by the current homeowner for the last 20+ years.