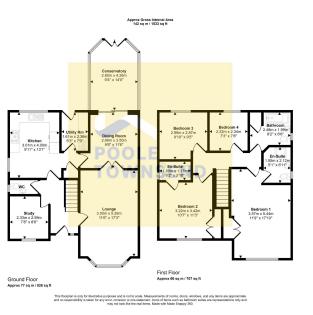

- Versatile Living Space
- Large Side & Rear Gardens
- Family Bathroom & GF WC
- Gas, Central Heating

NEW This delightful family home nestles in a prime residential location in an outlying area of the town. Convenient for many local amenities, this family home features extensive accommodation including 4 bedrooms, three of which are double rooms with two of these rooms also having an en-suite shower room. The versatile living space includes a family lounge with separate dining room, a home office and a generous size conservatory overlooking the rear garden. The kitchen incorporates a breakfast area with access to a laundry/ utility alongside. Additional facilities include a GF WC and family bathroom to the first floor. Plentiful parking and twin garages will appeal to many. The outside space can only be described as a 'Gardener's Delight' having been established and nurtured by the current homeowner for the last 20+ years.