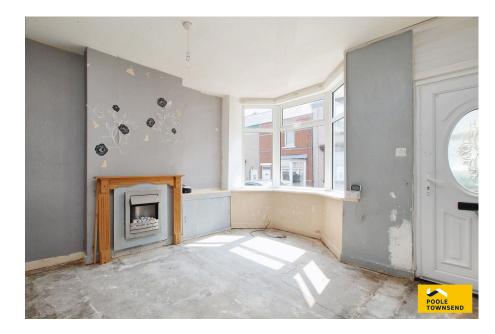

## Description

This bay windowed terrace offers lots of potential for any buyer's searching for a home that can be upgraded.

The entrance door opens directly into the lounge which has a large bay window that floods the room with natural light. There is a wall mounted electric fire with pebble detailing, open access onto the central staircase and a door leading into the kitchen.