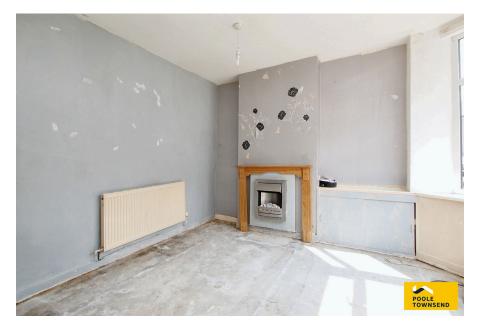

## Description

This bay windowed terrace offers lots of potential for any buyer's searching for a home that can be upgraded.

The entrance door opens directly into the lounge which has a large bay window that floods the room with natural light. There is a wall mounted electric fire with pebble detailing, open access onto the central staircase and a door leading into the kitchen.