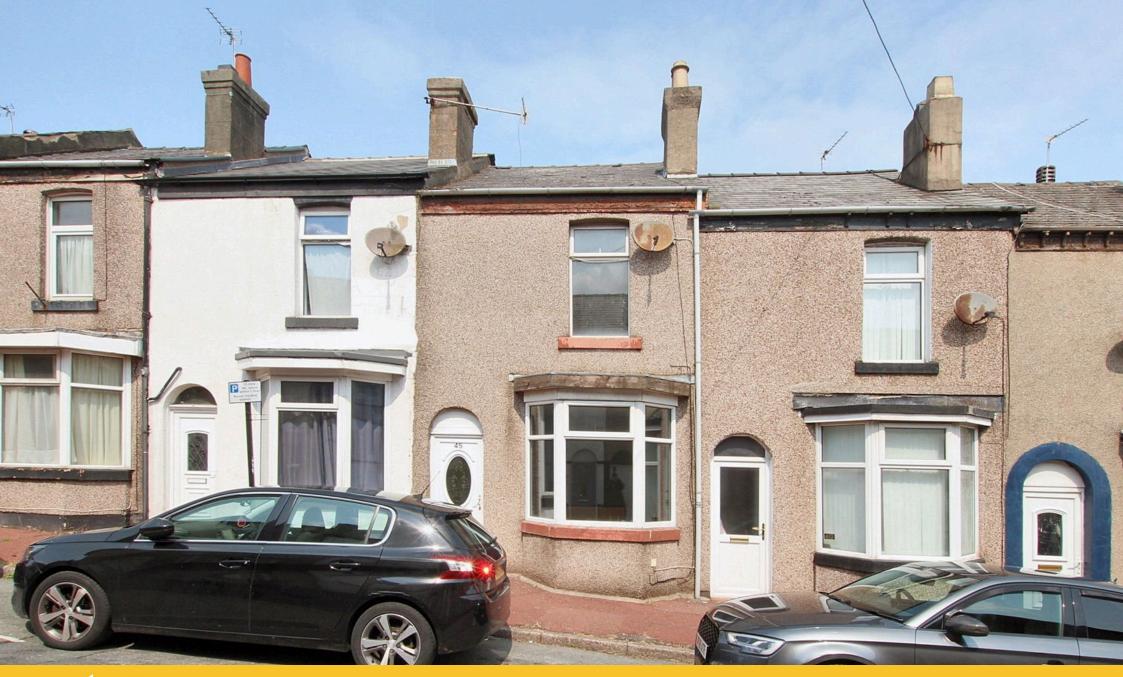

Centrally located in the town and within close proximity of shops, cafes/pubs and takeaway food etc. The property will appeal to buyers seeking a house that can be improved through modernising and upgrading. The accommodation features a bay windowed lounge, kitchen and utility porch with a modern gas-fired boiler. There are two bedrooms to the first floor with a central bathroom. There is a walled yard to the rear and no upper chain.

## Description

This bay windowed terrace offers lots of potential for any buyer's searching for a home that can be upgraded.

The entrance door opens directly into the lounge which has a large bay window that floods the room with natural light. There is a wall mounted electric fire with pebble detailing, open access onto the central staircase and a door leading into the kitchen.

# **Tenure** Freehold

Mid Terraced Home

Forecourted

Lounge

· Kitchen DIner

Utility/Porch To Rear

Two Bedrooms

• Three Piece Family Bathroom • Double Glazing & Gas Central