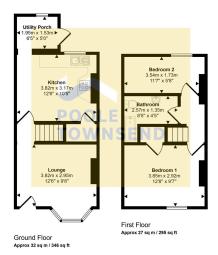

Centrally located in the town and within close proximity of shops, cafes/pubs and takeaway food etc. The property will appeal to buyers seeking a house that can be improved through modernising and upgrading. The accommodation features a bay windowed lounge, kitchen and utility porch with a modern gas-fired boiler. There are two bedrooms to the first floor with a central bathroom. There is a walled yard to the rear and no upper chain.

## Description

This bay windowed terrace offers lots of potential for any buyer's searching for a home that can be upgraded.

The entrance door opens directly into the lounge which has a large bay window that floods the room with natural light. There is a wall mounted electric fire with pebble detailing, open access onto the central staircase and a door leading into the kitchen.

Fitted wall and base cabinets that have a wood effect finish to the panelled doors and a contrasting coloured laminate worktop which incorporates a single drainer sink and also a four plate electric hob with a wall mounted cooker hood fitted above. There is also an integrated oven with grill. Further storage is available within the under stair cupboard and also within the adjacent utility area where there is plumbing for a washing machine and space for a fridge freezer. There is stepped access into the walled yard where there is an outbuilding.

The landing provides separate access to the two bedrooms and to the central bathroom which has a three-piece suite with an electric shower installed over the bath.

The property also features UPVC framed windows throughout, a gasfired central heating system with an Ideal boiler and no upper chain.