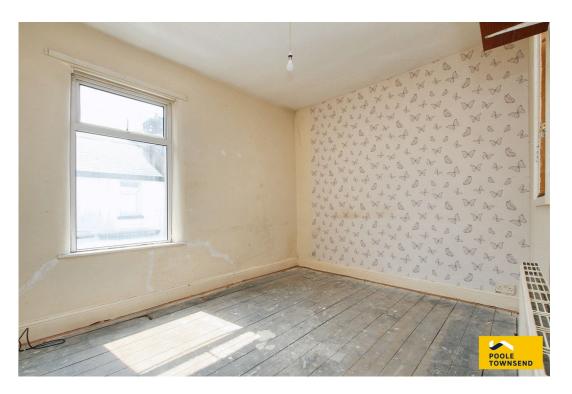

The landing provides separate access to the two bedrooms and to the central bathroom which has a three-piece suite with an electric shower installed over the bath.

The property also features UPVC framed windows throughout, a gasfired central heating system with an Ideal boiler and no upper chain.