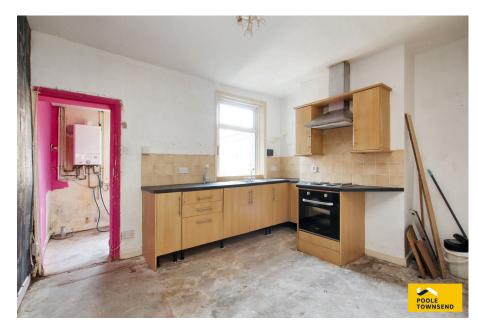

Fitted wall and base cabinets that have a wood effect finish to the panelled doors and a contrasting coloured laminate worktop which incorporates a single drainer sink and also a four plate electric hob with a wall mounted cooker hood fitted above. There is also an integrated oven with grill. Further storage is available within the under stair cupboard and also within the adjacent utility area where there is plumbing for a washing machine and space for a fridge freezer. There is stepped access into the walled yard where there is an outbuilding.