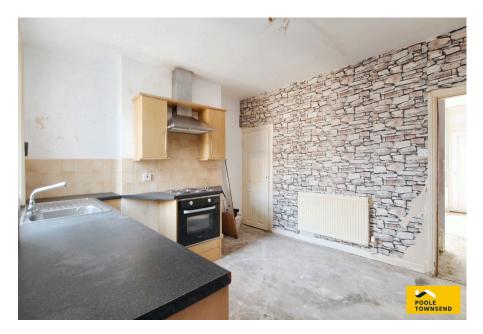

Fitted wall and base cabinets that have a wood effect finish to the panelled doors and a contrasting coloured laminate worktop which incorporates a single drainer sink and also a four plate electric hob with a wall mounted cooker hood fitted above. There is also an integrated oven with grill. Further storage is available within the under stair cupboard and also within the adjacent utility area where there is plumbing for a washing machine and space for a fridge freezer. There is stepped access into the walled yard where there is an outbuilding.