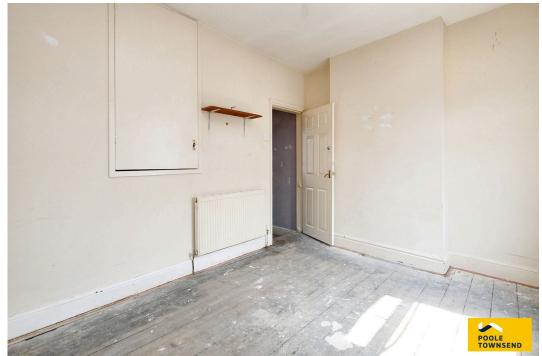

The landing provides separate access to the two bedrooms and to the central bathroom which has a three-piece suite with an electric shower installed over the bath.

The property also features UPVC framed windows throughout, a gasfired central heating system with an Ideal boiler and no upper chain.