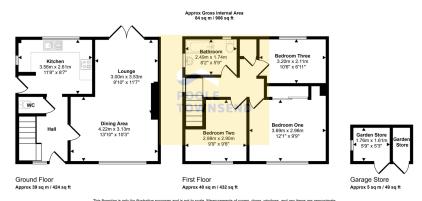

- Spacious Accommodation
- Well-appointed Kitchen
- Stylish-modern Bathroom
- 2 Useful Storage Outbuildings
- Council Tax Band A

This floorplan is only for illustrative purposes and is not to scale. Measurements of rooms, doors, windows, and any items are approximate and no responsibility is taken for any error, ormission or mis-statement. Icons of items such as bathroom suites are representations only and may not look like the real litems. Made with Made Snappy 360.