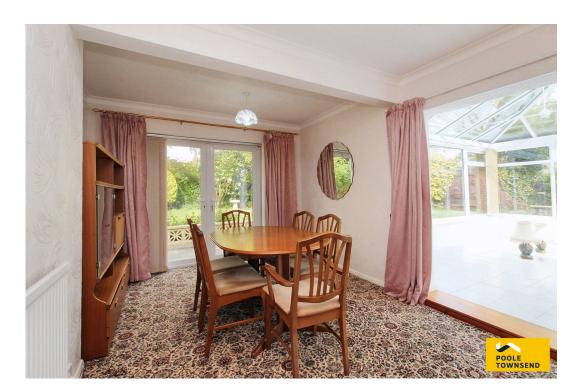

The dining room has been formed from the original second bedroom. The room has been extended and fitted with double doors opening into the garden. There is open access onto the stairwell ascending to the loft rooms and open access with a single step into the conservatory which is double glazed throughout, including the