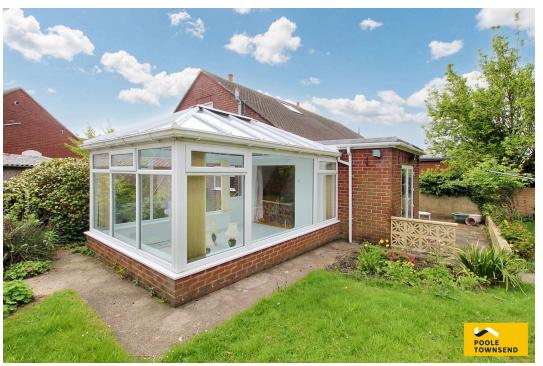

## Troy Gardens, Barrow-In-Furness, LA13 9NE

£240,000

Situated in a lovely cul-de-sac location is this semi-detached home that provides split-level accommodation that has also been extended to the rear and to the side with the addition of a conservatory. There is a generous size lounge, a fitted kitchen, ground floor bedroom with fitted furniture, dining room with access to the garden and to the conservatory plus a three piece bathroom. There is an open tread stairwell from the dining room ascending to the loft rooms where there is a shower room and a further bedroom. The property has garden to the front, side and rear, driveway parking and a detached garage. No upper chain.

The dining room has been formed from the original second bedroom. The room has been extended and fitted with double doors opening into the garden. There is open access onto the stairwell ascending to the loft rooms and open access with a single step into the conservatory which is double glazed throughout, including the