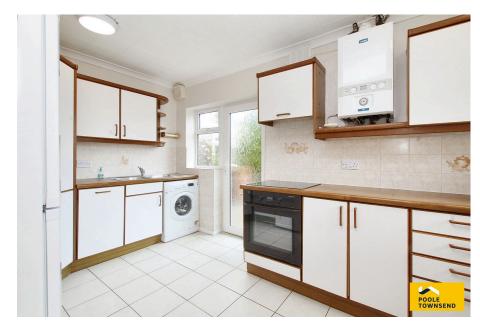

The kitchen offers extensive fitted cupboard and drawer storage with a wood effect worktop above incorporating a sink and a halogen style hob with concealed cooker hood above. There is also an integrated oven and dishwasher unit. There is plumbing beneath the sink for a washing machine and space for an upright fridge freezer. The side access door leads you into the garden.