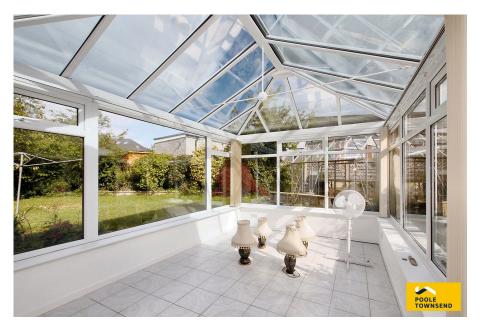

The dining room has been formed from the original second bedroom. The room has been extended and fitted with double doors opening into the garden. There is open access onto the stairwell ascending to the loft rooms and open access with a single step into the conservatory which is double glazed throughout, including the