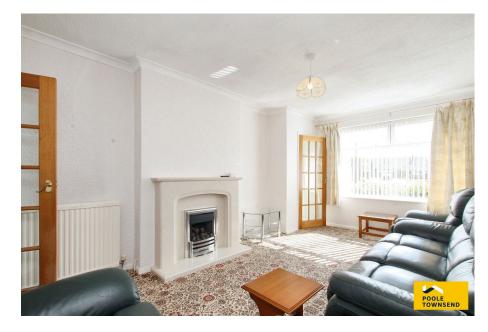

## Description

This semi-detached property offers buyers potential to further improve and update the accommodation, adding to the spacious conservatory at the side.

The entrance hall provides access to the kitchen and the light and airy lounge where there is an attractive central fireplace with an inset gas fire with coal effect detailing and a chrome coloured trim.