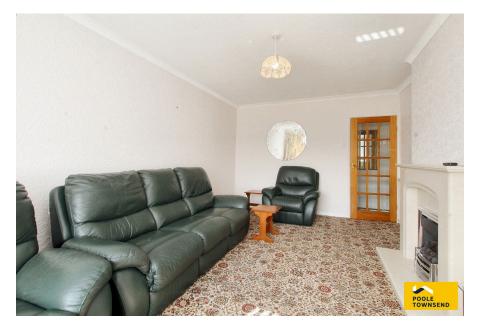

## Description

This semi-detached property offers buyers potential to further improve and update the accommodation, adding to the spacious conservatory at the side.

The entrance hall provides access to the kitchen and the light and airy lounge where there is an attractive central fireplace with an inset gas fire with coal effect detailing and a chrome coloured trim.