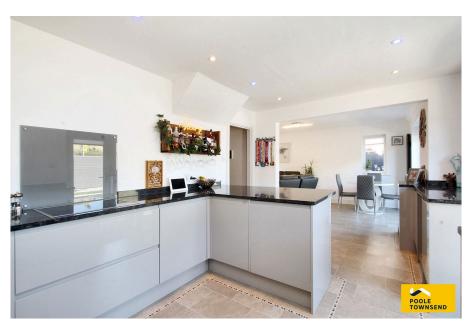

NEW This is a stunning family home that has been upgraded and finished to an immaculate standard throughout, presenting free-flowing open plan living with a contemporary kitchen with breakfast bar, appliances and direct access to the landscaped garden. There is also a ground floor cloakroom/WC and laundry/utility room. The landing leads to 4 bedrooms including a master bedroom with fitted furniture and an en-suite shower room. There is an equally smart family bathroom which includes a Jacuzzi style bath. There is off-road parking for at least three vehicles, UPVC framed double glazing throughout and a gas-fired central heating system. An ideal location for any family with schools and bus service close by.