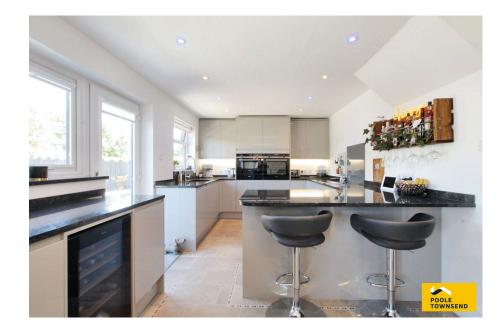

NEW This is a stunning family home that has been upgraded and finished to an immaculate standard throughout, presenting free-flowing open plan living with a contemporary kitchen with breakfast bar, appliances and direct access to the landscaped garden. There is also a ground floor cloakroom/WC and laundry/utility room. The landing leads to 4 bedrooms including a master bedroom with fitted furniture and an en-suite shower room. There is an equally smart family bathroom which includes a Jacuzzi style bath. There is off-road parking for at least three vehicles, UPVC framed double glazing throughout and a gas-fired central heating system. An ideal location for any family with schools and bus service close by.