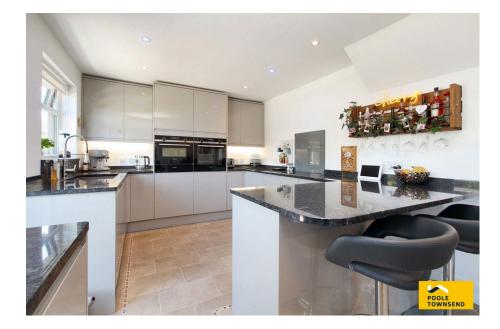

NEW This is a stunning family home that has been upgraded and finished to an immaculate standard throughout, presenting free-flowing open plan living with a contemporary kitchen with breakfast bar, appliances and direct access to the landscaped garden. There is also a ground floor cloakroom/WC and laundry/utility room. The landing leads to 4 bedrooms including a master bedroom with fitted furniture and an en-suite shower room. There is an equally smart family bathroom which includes a Jacuzzi style bath. There is off-road parking for at least three vehicles, UPVC framed double glazing throughout and a gas-fired central heating system. An ideal location for any family with schools and bus service close by.