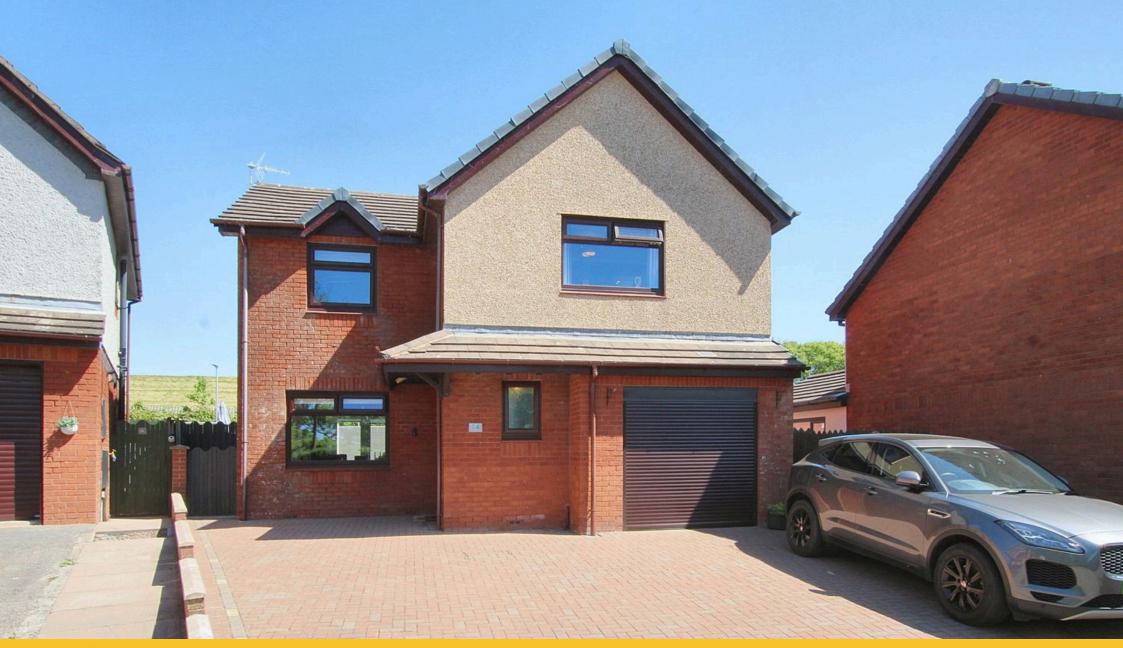

## **Woodland Park, Barrow-in-Furness, LA14 5XR** £350,000

🍋 4 🚰 2 🚍 1

- Stunning family home
- Free-flowing open plan living
- cloakroom/WC and laundry/ · 4 bedrooms
  utility room
- Family size bathroom
- Off road parking for 3 vehicles
- UPVC framed double glazing 
  Gas-fired central heating system
- Landscaped garden

NEW This is a stunning family home that has been upgraded and finished to an immaculate standard throughout, presenting free-flowing open plan living with a contemporary kitchen with breakfast bar, appliances and direct access to the landscaped garden. There is also a ground floor cloakroom/WC and laundry/utility room. The landing leads to 4 bedrooms including a master bedroom with fitted furniture and an en-suite shower room. There is an equally smart family bathroom which includes a Jacuzzi style bath. There is off-road parking for at least three vehicles, UPVC framed double glazing throughout and a gas-fired central heating system. An ideal location for any family with schools and bus service close by.