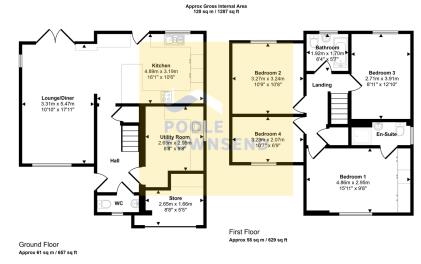

This floorplan is only for illustrative purposes and is not to scale. Measurements of rooms, doors, windows, and any items are approximate and no responsibility is taken for any error, omission or mis-statement. Icons of items such as bathroom suites are representations only and may not look like the real items. Made with Made Snappy 360.

NEW This is a stunning family home that has been upgraded and finished to an immaculate standard throughout, presenting free-flowing open plan living with a contemporary kitchen with breakfast bar, appliances and direct access to the landscaped garden. There is also a ground floor cloakroom/WC and laundry/utility room. The landing leads to 4 bedrooms including a master bedroom with fitted furniture and an en-suite shower room. There is an equally smart family bathroom which includes a Jacuzzi style bath. There is off-road parking for at least three vehicles, UPVC framed double glazing throughout and a gas-fired central heating system. An ideal location for any family with schools and bus service close by.