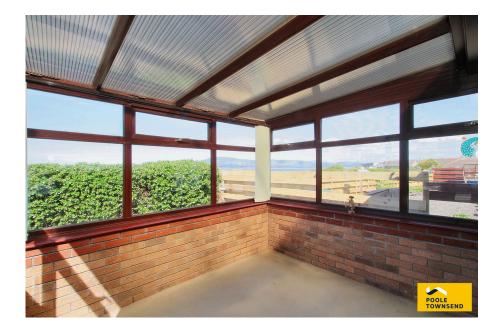

NEW \*\* Situated in the ever popular coastal village of Askam, this detached bungalow also enjoys the benefit of being situated in a cul-de-sac, especially as this property backs onto the local beach with stunning views across the estuary to the West Cumbrian coastline that extends across to the Lake District mountain range. The accommodation is spacious and includes a lounge with sliding doors accessing the conservatory and open access into the dining room. There is also a generous sized kitchen, two double bedrooms (one en-suite shower room) plus a family bathroom. Other features to note about the property are the attached garage with driveway parking for at least two cars, easy to manage garden areas, gas-fired central heating system, double glazing and no upper chain.