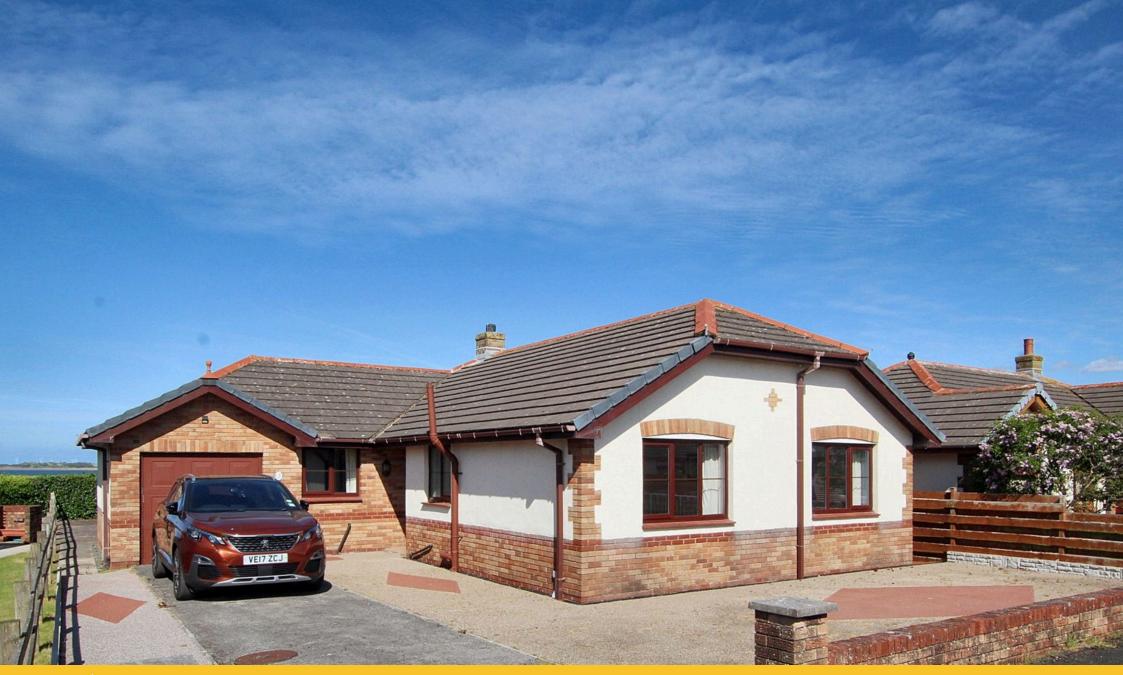

NEW \*\* Situated in the ever popular coastal village of Askam, this detached bungalow also enjoys the benefit of being situated in a cul-de-sac, especially as this property backs onto the local beach with stunning views across the estuary to the West Cumbrian coastline that extends across to the Lake District mountain range. The accommodation is spacious and includes a lounge with sliding doors accessing the conservatory and open access into the dining room. There is also a generous sized kitchen, two double bedrooms (one en-suite shower room) plus a family bathroom. Other features to note about the property are the attached garage with driveway parking for at least two cars, easy to manage garden areas, gas-fired central heating system, double glazing and no upper chain.