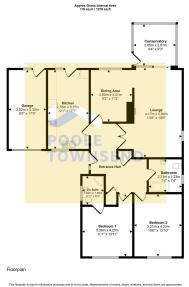

NEW \*\* Situated in the ever popular coastal village of Askam, this detached bungalow also enjoys the benefit of being situated in a cul-de-sac, especially as this property backs onto the local beach with stunning views across the estuary to the West Cumbrian coastline that extends across to the Lake District mountain range. The accommodation is spacious and includes a lounge with sliding doors accessing the conservatory and open access into the dining room. There is also a generous sized kitchen, two double bedrooms (one en-suite shower room) plus a family bathroom. Other features to note about the property are the attached garage with driveway parking for at least two cars, easy to manage garden areas, gas-fired central heating system, double glazing and no upper chain.