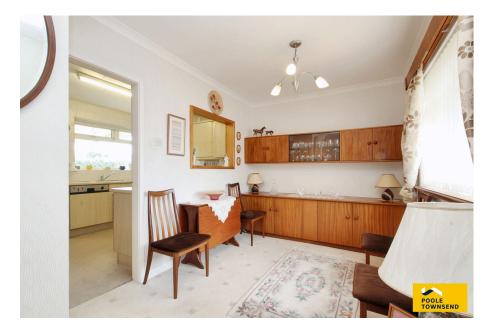

NEW Situated within the sought after Hawcoat area of town, this detached, true bungalow is set on a corner plot with areas of garden wrapping around the front and side of the property. The accommodation is nicely proportioned and includes a dual aspect lounge, a dining area, kitchen, two double bedrooms (both with fitted furniture) plus a three-piece bathroom. Other points to note about the property are private driveway parking, attached garage, gas-fired central heating system and UPVC framed glazing. No upper chain.