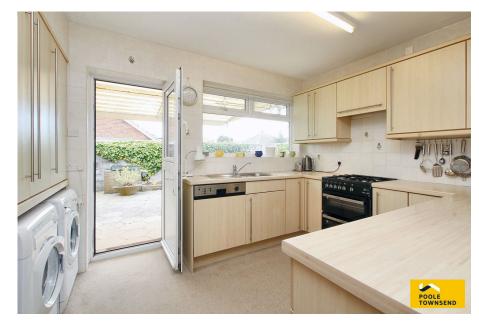

NEW Situated within the sought after Hawcoat area of town, this detached, true bungalow is set on a corner plot with areas of garden wrapping around the front and side of the property. The accommodation is nicely proportioned and includes a dual aspect lounge, a dining area, kitchen, two double bedrooms (both with fitted furniture) plus a three-piece bathroom. Other points to note about the property are private driveway parking, attached garage, gas-fired central heating system and UPVC framed glazing. No upper chain.