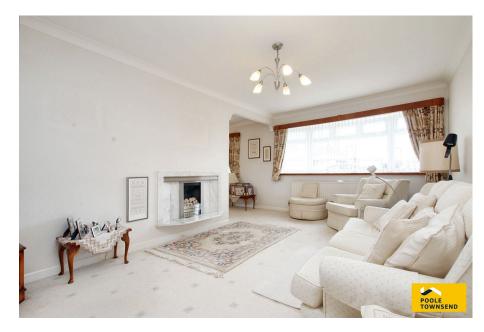

NEW Situated within the sought after Hawcoat area of town, this detached, true bungalow is set on a corner plot with areas of garden wrapping around the front and side of the property. The accommodation is nicely proportioned and includes a dual aspect lounge, a dining area, kitchen, two double bedrooms (both with fitted furniture) plus a three-piece bathroom. Other points to note about the property are private driveway parking, attached garage, gas-fired central heating system and UPVC framed glazing. No upper chain.