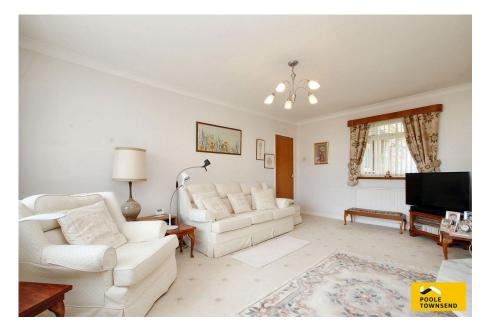

NEW Situated within the sought after Hawcoat area of town, this detached, true bungalow is set on a corner plot with areas of garden wrapping around the front and side of the property. The accommodation is nicely proportioned and includes a dual aspect lounge, a dining area, kitchen, two double bedrooms (both with fitted furniture) plus a three-piece bathroom. Other points to note about the property are private driveway parking, attached garage, gas-fired central heating system and UPVC framed glazing. No upper chain.