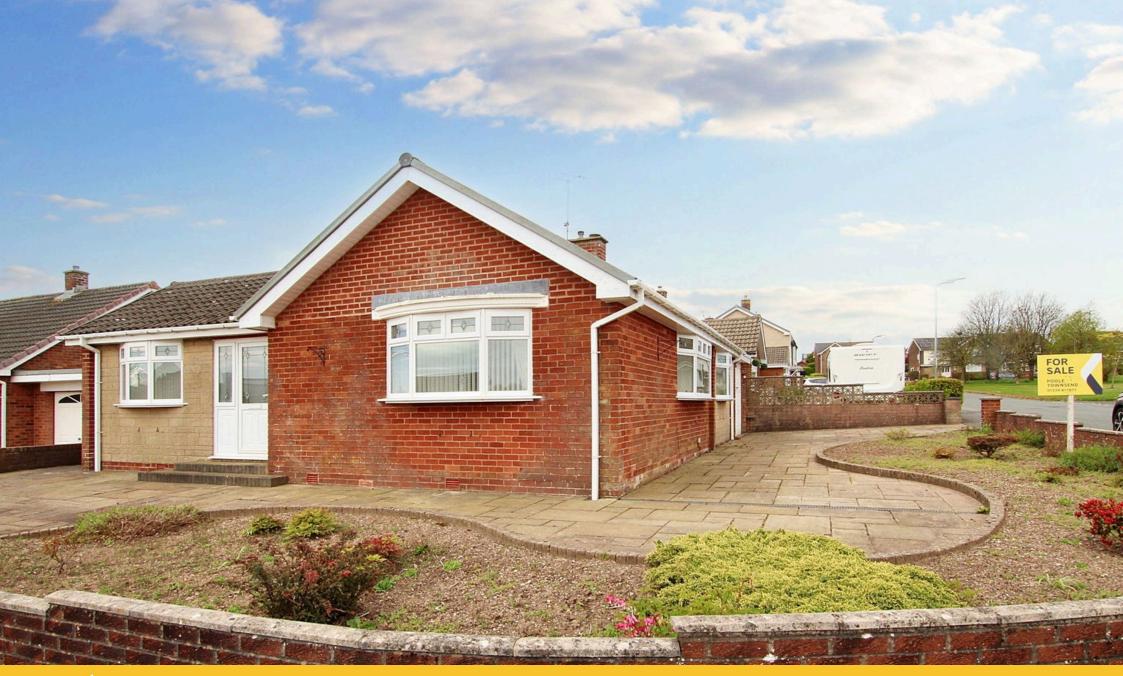

## Skiddaw Gardens, Barrow-in-furness, LA14 4LZ

£280,000

- Corner plot detached bungalow
- Dining and kitchen area
- Three-piece bathroom
- Attached garage
- Gas-fired central heating system

- Dual aspect lounge
- Two double bedrooms
- · Private driveway parking
- UPVC framed glazing
- No upper chain

NEW Situated within the sought after Hawcoat area of town, this detached, true bungalow is set on a corner plot with areas of garden wrapping around the front and side of the property. The accommodation is nicely proportioned and includes a dual aspect lounge, a dining area, kitchen, two double bedrooms (both with fitted furniture) plus a three-piece bathroom. Other points to note about the property are private driveway parking, attached garage, gas-fired central heating system and UPVC framed glazing. No upper chain.