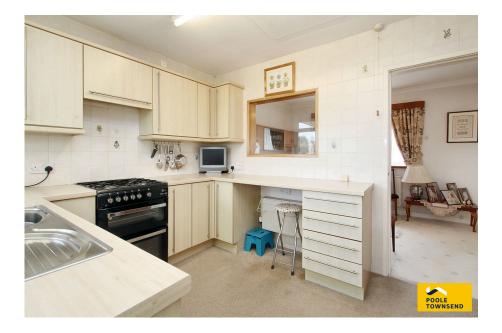

NEW Situated within the sought after Hawcoat area of town, this detached, true bungalow is set on a corner plot with areas of garden wrapping around the front and side of the property. The accommodation is nicely proportioned and includes a dual aspect lounge, a dining area, kitchen, two double bedrooms (both with fitted furniture) plus a three-piece bathroom. Other points to note about the property are private driveway parking, attached garage, gas-fired central heating system and UPVC framed glazing. No upper chain.