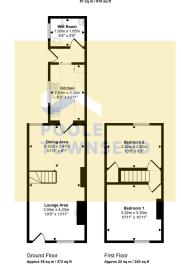

£75,000

Mid Terraced Home

Lounge Diner

Kitchen

• Ground Floor Bathroom

Two Bedrooms

• In Need Of Renovation

Popular Location

• FREEHOLD

VACANT

· Council Tax Band - A

This terraced property will appeal to investors/speculators who are seeking a potential investment opportunity. The property does require full modernisation which will certainly appeal to many buyers. The living space is open plan with a double sided galley kitchen and wet room to the rear. The first floor accommodation comprises of two double bedrooms. The property does however benefit from having a gas-fired central heating system with a modern Ferroli boiler, UPVC framed double glazing and no upper chain.