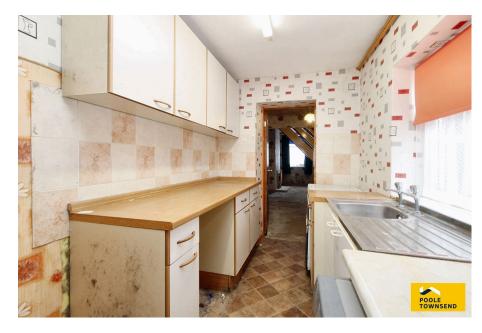

£75,000

Mid Terraced Home

Lounge Diner

Kitchen

• Ground Floor Bathroom

Two Bedrooms

• In Need Of Renovation

Popular Location

• FREEHOLD

VACANT

· Council Tax Band - A

This terraced property will appeal to investors/speculators who are seeking a potential investment opportunity. The property does require full modernisation which will certainly appeal to many buyers. The living space is open plan with a double sided galley kitchen and wet room to the rear. The first floor accommodation comprises of two double bedrooms. The property does however benefit from having a gas-fired central heating system with a modern Ferroli boiler, UPVC framed double glazing and no upper chain.