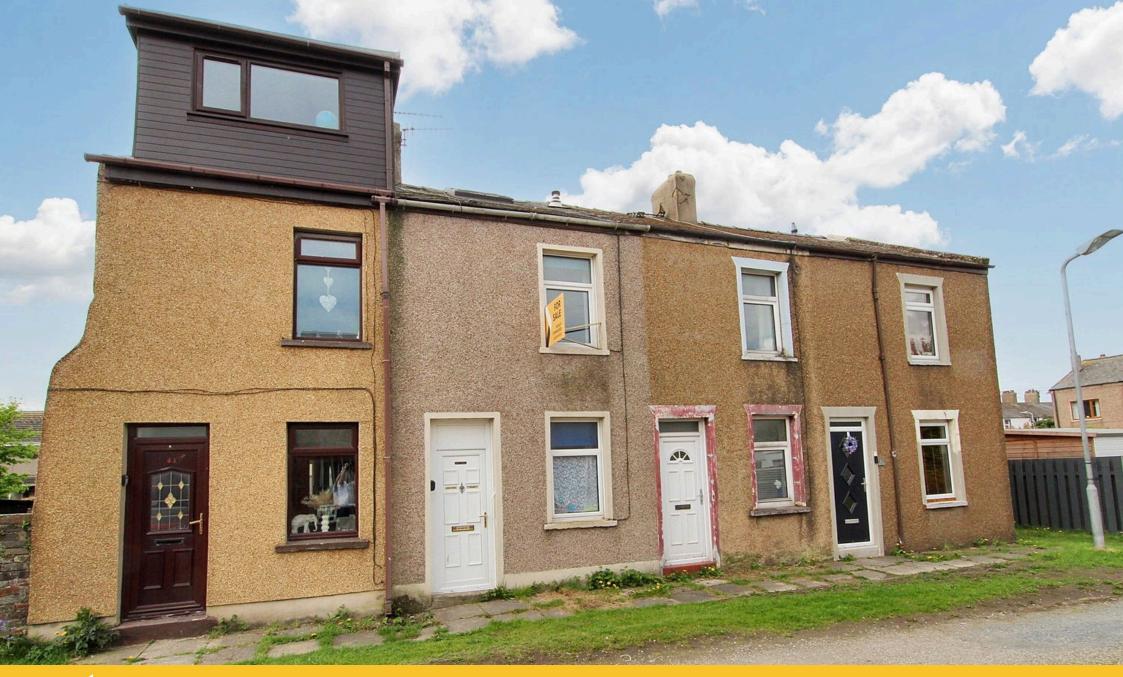

£75,000

Mid Terraced Home

Lounge Diner

Kitchen

• Ground Floor Bathroom

Two Bedrooms

• In Need Of Renovation

Popular Location

• FREEHOLD

VACANT

· Council Tax Band - A

This terraced property will appeal to investors/speculators who are seeking a potential investment opportunity. The property does require full modernisation which will certainly appeal to many buyers. The living space is open plan with a double sided galley kitchen and wet room to the rear. The first floor accommodation comprises of two double bedrooms. The property does however benefit from having a gas-fired central heating system with a modern Ferroli boiler, UPVC framed double glazing and no upper chain.