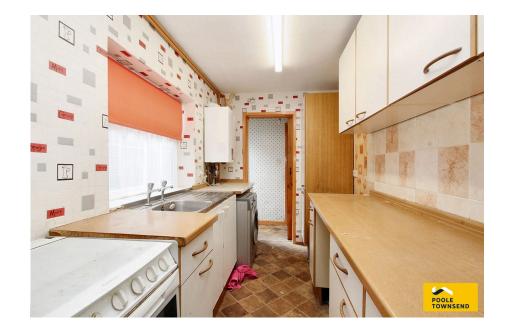

£75,000

Mid Terraced Home

Lounge Diner

Kitchen

• Ground Floor Bathroom

Two Bedrooms

• In Need Of Renovation

Popular Location

• FREEHOLD

VACANT

· Council Tax Band - A

This terraced property will appeal to investors/speculators who are seeking a potential investment opportunity. The property does require full modernisation which will certainly appeal to many buyers. The living space is open plan with a double sided galley kitchen and wet room to the rear. The first floor accommodation comprises of two double bedrooms. The property does however benefit from having a gas-fired central heating system with a modern Ferroli boiler, UPVC framed double glazing and no upper chain.