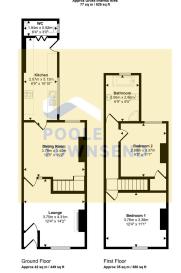

• EPC Rating D

· Council Tax A

Situated in a sought after location that is in high demand with younger buyers and investors, this smartly presented, forecourt fronted home provides nicely upgraded accommodation that has been extended and also features off-road parking within the rear yard. The living accommodation includes two reception areas, a long galley style kitchen with breakfast bar and integrated appliances, ground floor WC, first floor landing, two bedrooms and a bathroom (all accessed separately from the landing). The property also has a gas-fired central heating system, UPVC framed double glazing throughout and no upper chain.