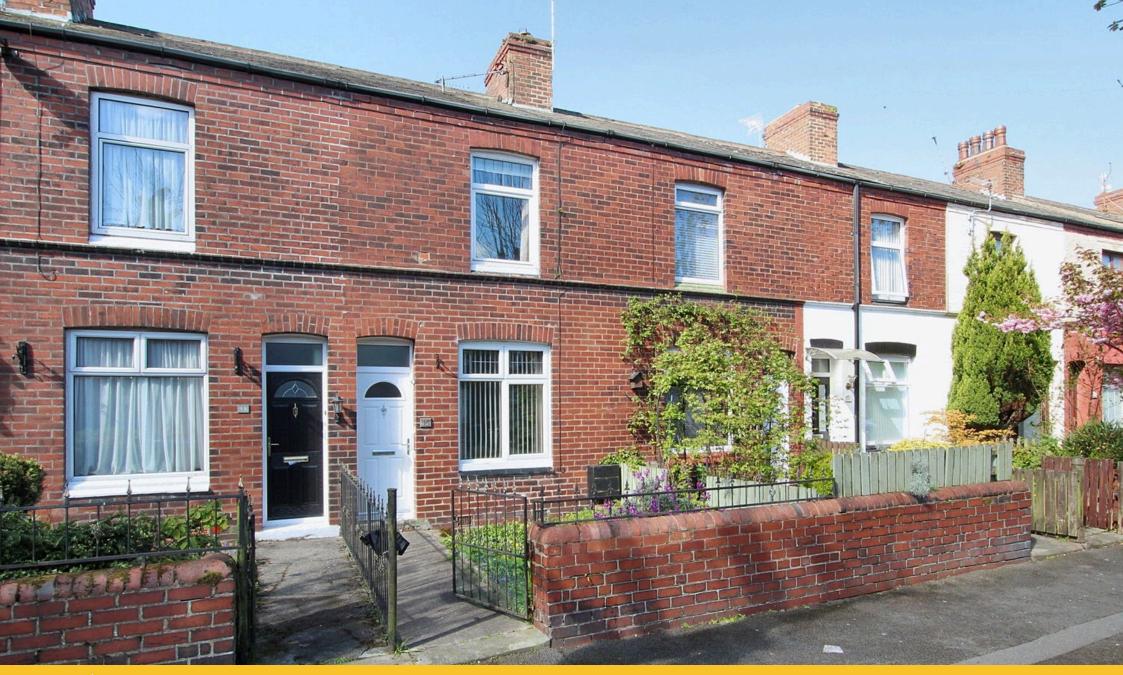

• Sought after location

Ideal for first time buyers & investors

Extended accomodation

Off road parking

• Ground floor WC

Gas central heating

UPVC double glazing

No upper chain

• EPC Rating D

· Council Tax A

Situated in a sought after location that is in high demand with younger buyers and investors, this smartly presented, forecourt fronted home provides nicely upgraded accommodation that has been extended and also features off-road parking within the rear yard. The living accommodation includes two reception areas, a long galley style kitchen with breakfast bar and integrated appliances, ground floor WC, first floor landing, two bedrooms and a bathroom (all accessed separately from the landing). The property also has a gas-fired central heating system, UPVC framed double glazing throughout and no upper chain.