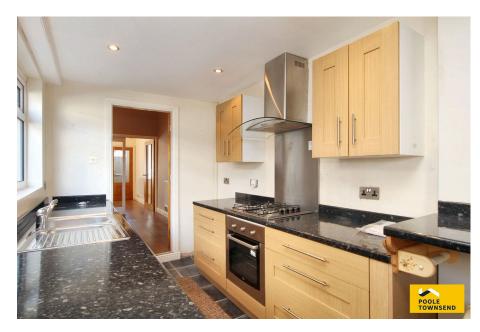

• EPC Rating D

· Council Tax A

Situated in a sought after location that is in high demand with younger buyers and investors, this smartly presented, forecourt fronted home provides nicely upgraded accommodation that has been extended and also features off-road parking within the rear yard. The living accommodation includes two reception areas, a long galley style kitchen with breakfast bar and integrated appliances, ground floor WC, first floor landing, two bedrooms and a bathroom (all accessed separately from the landing). The property also has a gas-fired central heating system, UPVC framed double glazing throughout and no upper chain.