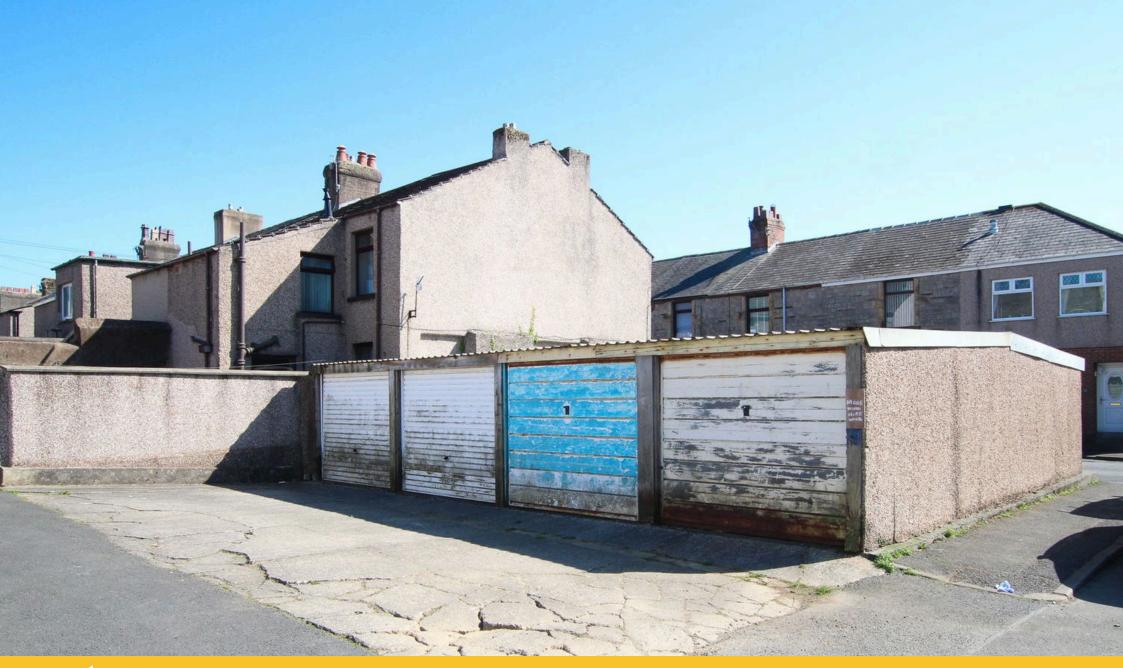

## **Garages on Napier Street, Dalton, LA15 8EU** £79,950

| ( I |   |
|-----|---|
| ( I |   |
|     |   |
| ( I |   |
|     |   |
| ( I |   |
| ( I |   |
| ( I |   |
|     |   |
| ( I |   |
| ( I |   |
| ( I |   |
|     |   |
| ( I |   |
|     |   |
| ( I |   |
|     |   |
| ( I |   |
| ( I | 1 |
| ( I |   |
| ( I | 1 |
| ( I |   |
| ( I |   |
|     |   |
| ( I |   |
|     |   |
|     |   |
| ( I |   |
|     |   |
| ( I |   |
|     |   |
|     |   |
| ( I |   |
|     |   |
| ( I |   |
|     |   |
|     |   |
|     |   |
|     |   |
| ( I |   |
|     |   |
| ( I |   |
|     |   |
|     |   |
|     |   |
| (   | 1 |
| ( I |   |
| (   | 1 |
| ( I |   |
| (   | 1 |
| ( I | 1 |
| (   | 1 |
| ( I | 1 |
| ( I |   |
| ( I |   |
| ( I |   |
| (   | 1 |
| ( I |   |
| (   | 1 |
| ( I | 1 |
| (   | 1 |
| (   | 1 |
| ( I | 1 |
| (   | 1 |
| ( I |   |
| (   | 1 |
| ( I | 1 |
| (   | 1 |
| 1   |   |
|     |   |

- CALLING ALL CASH BUYERS · Excellent Investment
  Opportunity
- Being Sold As A Whole
  Currently Tennanted
- Popular Residential Location No Power Or Water
- NO CHAIN

**NEW\*** This is a rare investment opportunity to acquire a block of 8 single garages in the popular residential location of Napier Street/Prince Street. Parking can be at a premium, particularly with most households owning more than one vehicle. This group of 8 garages could be leased on an individual basis to local homeowners, either as general storage or for secure parking of their car/motorbike. Subject to the necessary legal process and after your initial purchase has completed, this group of 8 garages could be divided and sold on individually.