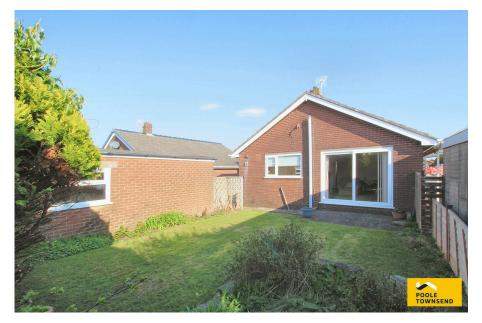

No upper chain

South facing garden

Floorplan

NEW Situated in a lovely cul-de-sac location on the outskirts of town, this detached true bungalow provides nicely appointed accommodation, open plan garden to the front, driveway parking, a garage and an enclosed garden to the rear. The accommodation is well laid out with all of the rooms accessed from the hallway. There is a lounge/dining room with sliding door to access the garden, a kitchen, three bedrooms and a modern wet room. The property also features a gas-fired central heating system and double glazing throughout. No upper chain.