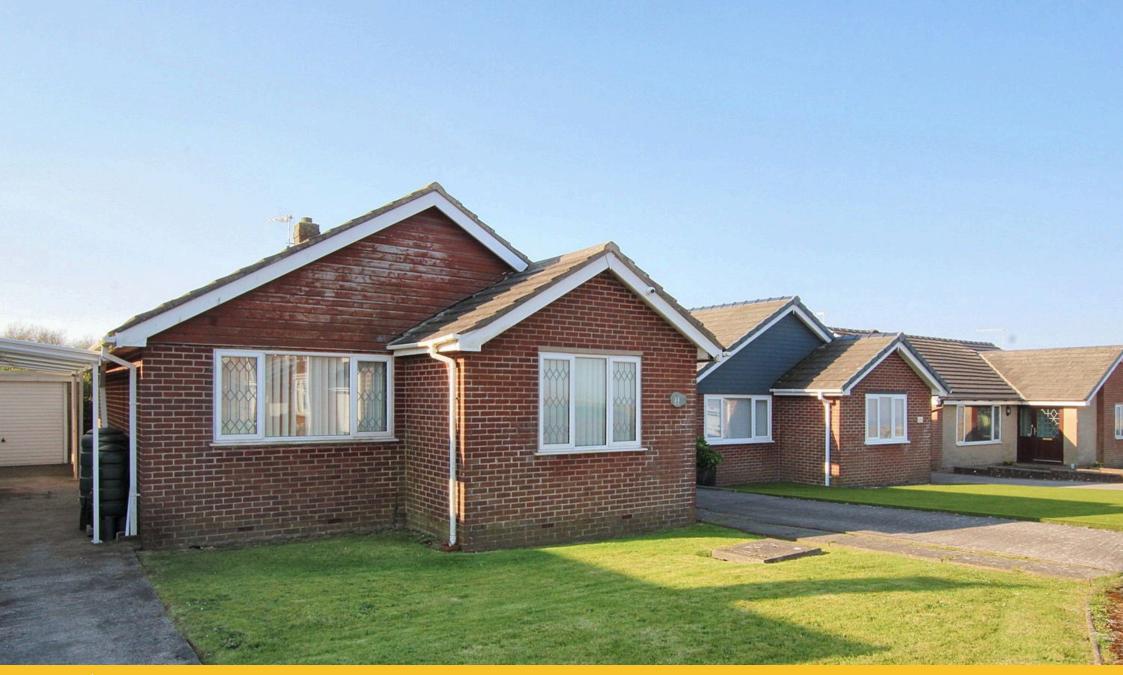

No upper chain

South facing garden

Floorplan

NEW Situated in a lovely cul-de-sac location on the outskirts of town, this detached true bungalow provides nicely appointed accommodation, open plan garden to the front, driveway parking, a garage and an enclosed garden to the rear. The accommodation is well laid out with all of the rooms accessed from the hallway. There is a lounge/dining room with sliding door to access the garden, a kitchen, three bedrooms and a modern wet room. The property also features a gas-fired central heating system and double glazing throughout. No upper chain.