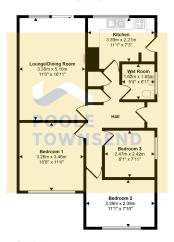

No upper chain

South facing garden

Floorplan

NEW Situated in a lovely cul-de-sac location on the outskirts of town, this detached true bungalow provides nicely appointed accommodation, open plan garden to the front, driveway parking, a garage and an enclosed garden to the rear. The accommodation is well laid out with all of the rooms accessed from the hallway. There is a lounge/dining room with sliding door to access the garden, a kitchen, three bedrooms and a modern wet room. The property also features a gas-fired central heating system and double glazing throughout. No upper chain.