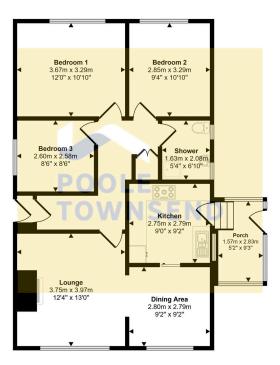

Approx Gross Internal Area 82 sq m / 880 sq ft

Floorplan

This floorplan is only for illustrative purposes and is not to scale. Measurements of rooms, doors, windows, and any items are approximate and no responsibility is taken for any error, omission or mis-statement. Loons of items such as bathroom suites are representations only and may not look like the real terms. Made with Made Snappy 3000.