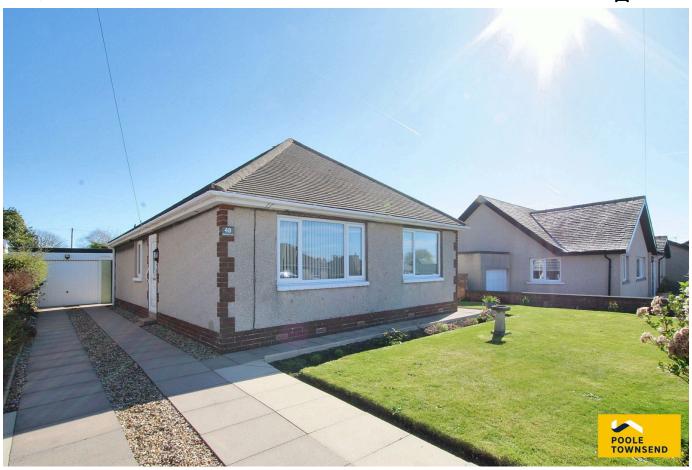

## Norland Avenue, Barrow-in-furness, LA14 4ES

£325.000 **1** 3 **1** 1 **1** 1

**NEW\*\*** Situated in a desirable residential location, this detached, true bungalow offers nicely tended gardens, private driveway parking and a detached garage. The accommodation is nicely appointed with central hallway providing access to most of the accommodation, comprising; an open plan lounge/dining room with sliding door accessing the fitted kitchen and onwards to the glazed porch/conservatory space. The bedrooms lie to the rear of the property including two double rooms and a single bedroom. The shower room has a modern suite with fitted storage beneath the hand basin. The property also features a gas-fired central heating system, UPVC framed double glazing and no upper chain.

## **Key Features**

- · Detached Bungalow
- Three Bedrooms
- · Lounge Diner
- · Front & Rear Garden
- NO CHAIN

- Entrance Hallway
- Kitchen
- · Three Piece Showerroom
- · Garage & Off Road Parking
- · Council Tax Band D