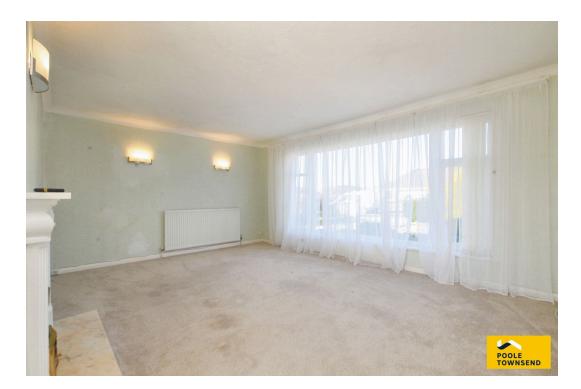

The lounge and dining room are open plan with sliding glass doors accessing the rear garden. The lounge has a central fireplace with a decorative surround, marble style inset/hearth and an electric fire with coal effect detailing. There is a large floor-to-ceiling window at the front letting in the late morning and afternoon sun.