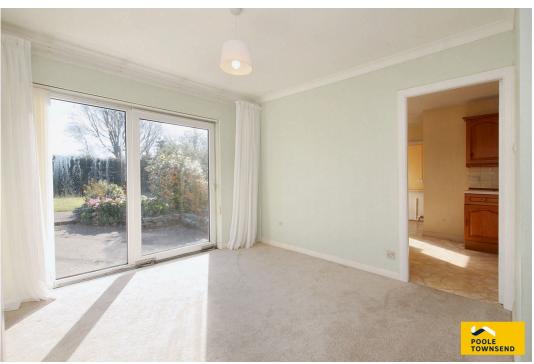

The lounge and dining room are open plan with sliding glass doors accessing the rear garden. The lounge has a central fireplace with a decorative surround, marble style inset/hearth and an electric fire with coal effect detailing. There is a large floor-to-ceiling window at the front letting in the late morning and afternoon sun.

The kitchen has a range of fitted cupboards and drawers with a traditional oak style finish to the door fronts and a contrasting coloured laminate worktop with an inset sink. There is an integrated oven with gas hob and concealed cooker hood plus space for an upright fridge freezer.