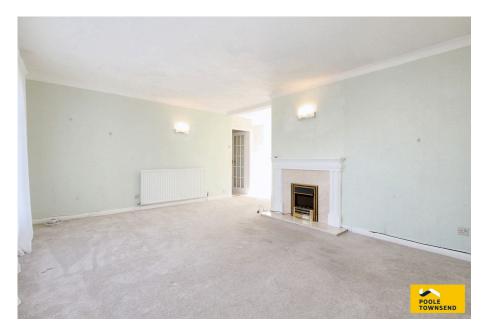

## Description

This detached property is located in one of the areas most sought after locations where there is a bus stop close by, a small group of shops, family pub and Furness General Hospital.

The accommodation is accessed through an attached porch which leads you into the central hallway where there is extensive storage and doors leading to the bedrooms, bathroom and to the reception area.

The lounge and dining room are open plan with sliding glass doors accessing the rear garden. The lounge has a central fireplace with a decorative surround, marble style inset/hearth and an electric fire with coal effect detailing. There is a large floor-to-ceiling window at the front letting in the late morning and afternoon sun.