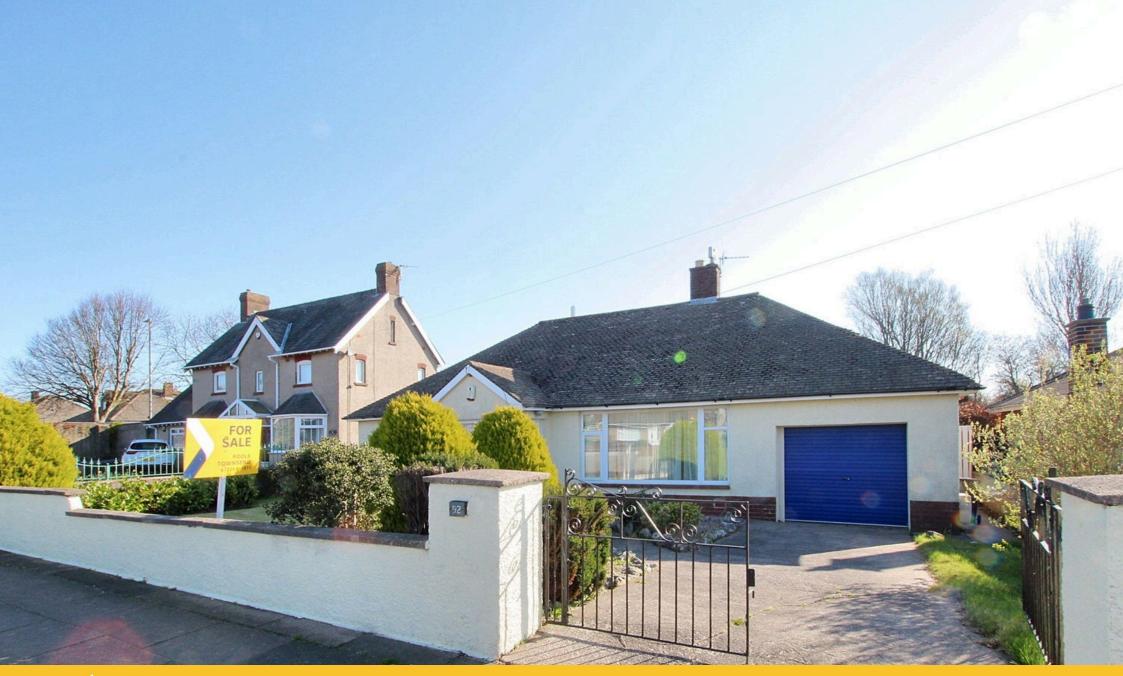

## Dane Avenue, Barrow-in-furness, LA14 4JZ £330,000

🍋 2 🚰 1 🚍 1

Situated in one of the towns most sought after locations, this detached true bungalow boasts generous sized accommodation, an attached garage and a private gated driveway plus garden to the front and rear. The property would be improved with general modernising and redecorating however, there is already a gas-fired central heating system with a modern Worcester Bosch boiler and double glazing throughout. The accommodation briefly comprises: an attached porch and spacious central hallway with extensive built-in storage, two double bedrooms, an open plan lounge/dining room with direct access to the garden, a large four piece bathroom and a fitted kitchen with separate laundry area. No upper chain.

## Description

This detached property is located in one of the areas most sought after locations where there is a bus stop close by, a small group of shops, family pub and Furness General Hospital.

The accommodation is accessed through an attached porch which leads you into the central hallway where there is extensive storage and doors leading to the bedrooms, bathroom and to the reception area.