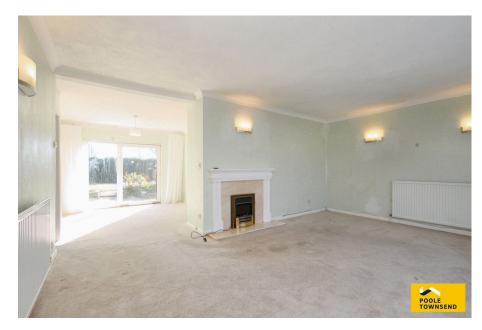

The lounge and dining room are open plan with sliding glass doors accessing the rear garden. The lounge has a central fireplace with a decorative surround, marble style inset/hearth and an electric fire with coal effect detailing. There is a large floor-to-ceiling window at the front letting in the late morning and afternoon sun.