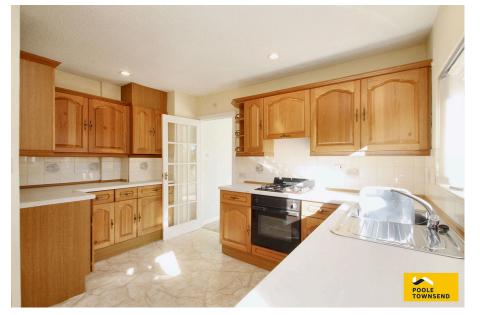

The kitchen has a range of fitted cupboards and drawers with a traditional oak style finish to the door fronts and a contrasting coloured laminate worktop with an inset sink. There is an integrated oven with gas hob and concealed cooker hood plus space for an upright fridge freezer.