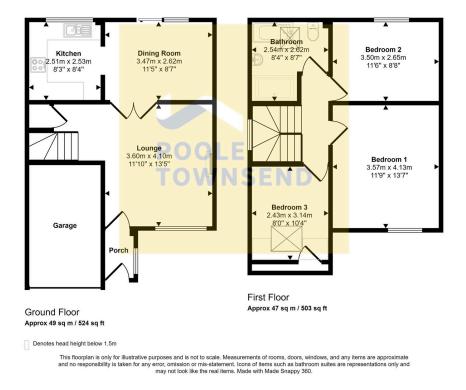

Approx Gross Internal Area 96 sq m / 1028 sq ft

NEW This is a beautifully presented family home that offers stylish and tastefully decorated accommodation throughout. Nicely situated in a lovely cul-de-sac location, the property also features an open plan garden area and driveway to the front and private, enclosed garden to rear with a lawn and patio. The accommodation comprises; a generous size lounge with double doors opening into a family dining room where there is an archway to a smartly presented kitchen and also patio doors providing access into the garden. The landing leads to 3 double bedrooms and a fabulous four piece bathroom with freestanding bath and independent shower area. There is also an integrated garage, UPVC framed double glazing, a gas-fired central heating system and glimpses of the Irish Sea.