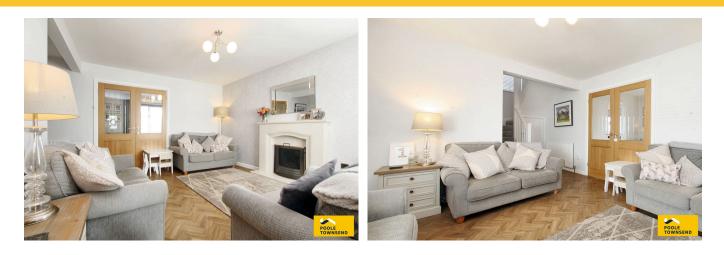

Approx Gross Internal Area 96 sq m / 1028 sq ft

NEW This is a beautifully presented family home that offers stylish and tastefully decorated accommodation throughout. Nicely situated in a lovely cul-de-sac location, the property also features an open plan garden area and driveway to the front and private, enclosed garden to rear with a lawn and patio. The accommodation comprises; a generous size lounge with double doors opening into a family dining room where there is an archway to a smartly presented kitchen and also patio doors providing access into the garden. The landing leads to 3 double bedrooms and a fabulous four piece bathroom with freestanding bath and independent shower area. There is also an integrated garage, UPVC framed double glazing, a gas-fired central heating system and glimpses of the Irish Sea.