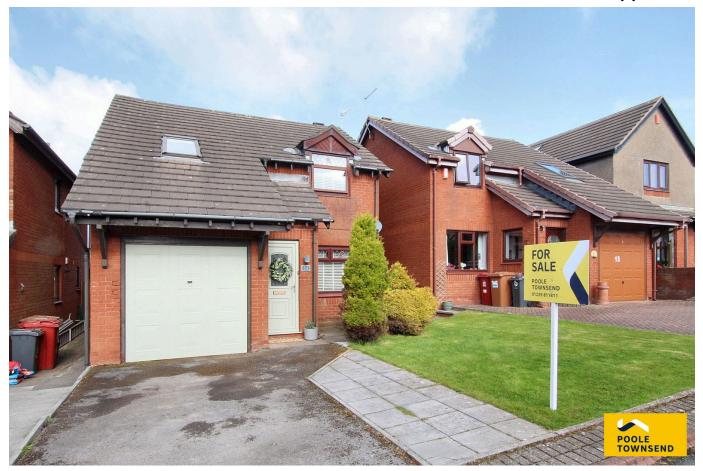

## Woodland Park, Barrow-in-furness, LA14 5XR

£275,000

🍋 3 🕒 1 🚘 2

- Beautifully presented home
- Open-plan garden area
- Enclosed garden to the rear
- Smartly presented kitchen
- Fabulous 4-piece bathroom

Approx Gross Internal Area 96 sq m / 1028 sq ft

NEW This is a beautifully presented family home that offers stylish and tastefully decorated accommodation throughout. Nicely situated in a lovely cul-de-sac location, the property also features an open plan garden area and driveway to the front and private, enclosed garden to rear with a lawn and patio. The accommodation comprises; a generous size lounge with double doors opening into a family dining room where there is an archway to a smartly presented kitchen and also patio doors providing access into the garden. The landing leads to 3 double bedrooms and a fabulous four piece bathroom with freestanding bath and independent shower area. There is also an integrated garage, UPVC framed double glazing, a gas-fired central heating system and glimpses of the Irish Sea.