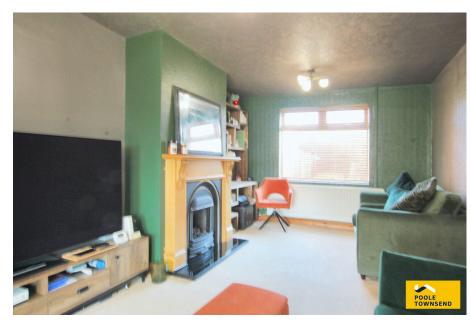

First Floor Ground Floor

NEW This mid-terraced home is situated in a popular residential location and features off-road parking to the front and colourful, south westerly facing garden to the rear. This extended home offers excellent accommodation that comprises: two reception rooms, one with direct access to the garden, an open plan kitchen and dining room, three bedrooms and a three piece bathroom. Other features to note about this property are that it has a gas-fired central heating system, UPVC framed double glazing and an array of solar PV panels to the south-westerly facing roof.