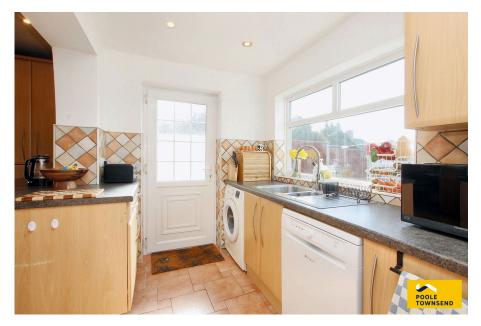

First Floor Ground Floor

NEW This mid-terraced home is situated in a popular residential location and features off-road parking to the front and colourful, south westerly facing garden to the rear. This extended home offers excellent accommodation that comprises: two reception rooms, one with direct access to the garden, an open plan kitchen and dining room, three bedrooms and a three piece bathroom. Other features to note about this property are that it has a gas-fired central heating system, UPVC framed double glazing and an array of solar PV panels to the south-westerly facing roof.