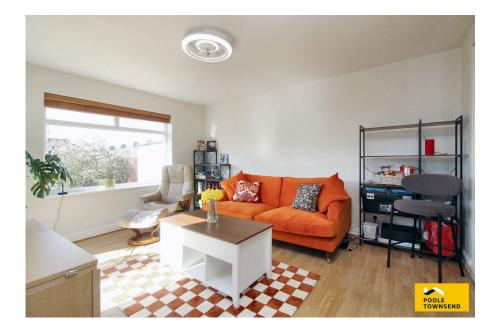

First Floor Ground Floor

NEW This mid-terraced home is situated in a popular residential location and features off-road parking to the front and colourful, south westerly facing garden to the rear. This extended home offers excellent accommodation that comprises: two reception rooms, one with direct access to the garden, an open plan kitchen and dining room, three bedrooms and a three piece bathroom. Other features to note about this property are that it has a gas-fired central heating system, UPVC framed double glazing and an array of solar PV panels to the south-westerly facing roof.