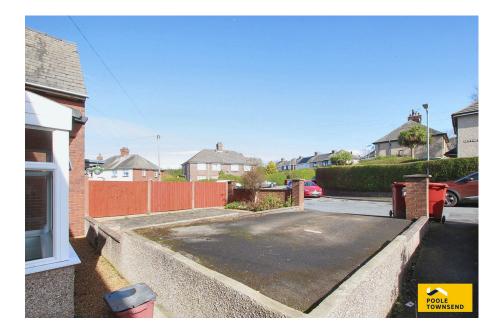

• Popular residential location • Off-road parking

• Garden to the rear • 2 Reception rooms

Open plan kitchen and dining
3 Bedrooms room

• 3 Piece bathroom • Gas-fired central heating system

• UPVC framed double glazing • Array of solar pannels

First Floor Ground Floor

NEW This mid-terraced home is situated in a popular residential location and features off-road parking to the front and colourful, south westerly facing garden to the rear. This extended home offers excellent accommodation that comprises: two reception rooms, one with direct access to the garden, an open plan kitchen and dining room, three bedrooms and a three piece bathroom. Other features to note about this property are that it has a gas-fired central heating system, UPVC framed double glazing and an array of solar PV panels to the south-westerly facing roof.