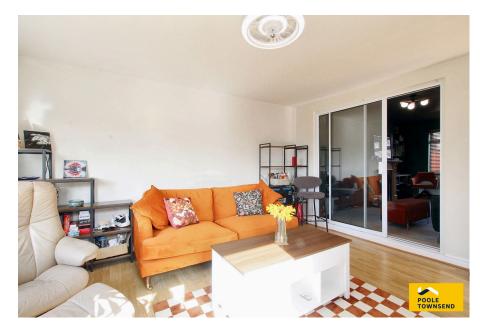

First Floor Ground Floor

NEW This mid-terraced home is situated in a popular residential location and features off-road parking to the front and colourful, south westerly facing garden to the rear. This extended home offers excellent accommodation that comprises: two reception rooms, one with direct access to the garden, an open plan kitchen and dining room, three bedrooms and a three piece bathroom. Other features to note about this property are that it has a gas-fired central heating system, UPVC framed double glazing and an array of solar PV panels to the south-westerly facing roof.