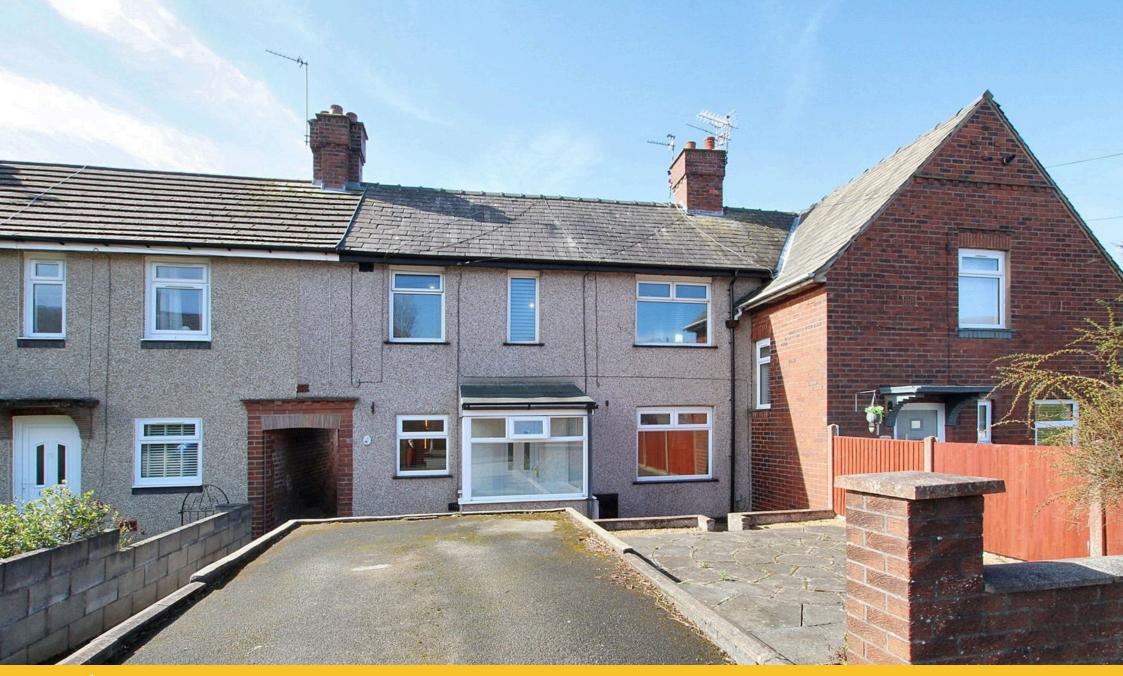

First Floor Ground Floor

NEW This mid-terraced home is situated in a popular residential location and features off-road parking to the front and colourful, south westerly facing garden to the rear. This extended home offers excellent accommodation that comprises: two reception rooms, one with direct access to the garden, an open plan kitchen and dining room, three bedrooms and a three piece bathroom. Other features to note about this property are that it has a gas-fired central heating system, UPVC framed double glazing and an array of solar PV panels to the south-westerly facing roof.