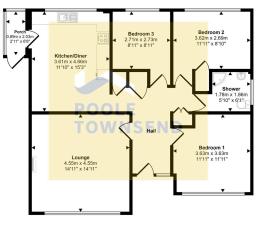

## Approx Gross Internal Area 91 sq m / 979 sq ft

Floorplan

This floorplan is only for illustrative purposes and is not to scale. Measurements of rooms, doors, windows, and any items are approximate and no responsibility is taken for any error, ornisation or mis-statement, loons of items such as bathroom suites are representations only and may not look like the real items. Made with Made Snapov 360.

NEW This is a superbly proportioned, detached bungalow that is situated within extensive gardens that include a gated driveway with access to the attached garage. The central hallway has several built-in storage cupboards, ladder access into the vast loft and doors to the whole of the living accommodation that comprises; family lounge, spacious kitchen/dining room, 3 bedrooms and a 3-piece shower room. The land offers so much potential to either landscape to create a fruit/vegetable garden, expand the parking or maybe create and in/out double access drive. There is a GCH system, DG and no upper chain.