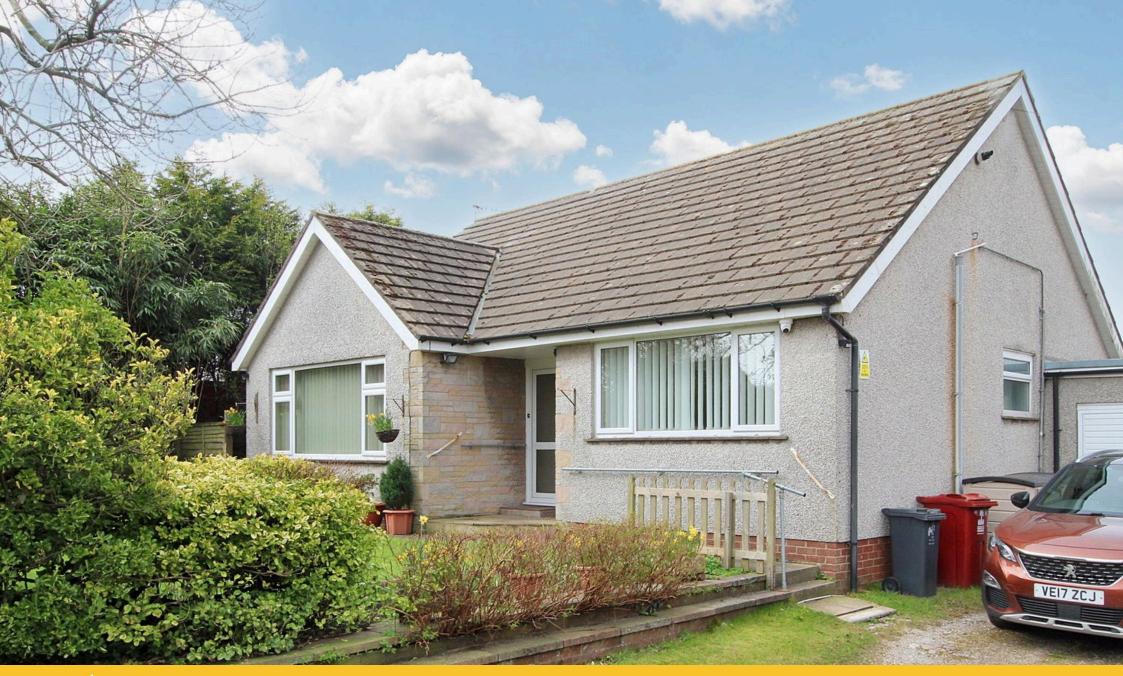

NEW This is a superbly proportioned, detached bungalow that is situated within extensive gardens that include a gated driveway with access to the attached garage. The central hallway has several built-in storage cupboards, ladder access into the vast loft and doors to the whole of the living accommodation that comprises; family lounge, spacious kitchen/dining room, 3 bedrooms and a 3-piece shower room. The land offers so much potential to either landscape to create a fruit/vegetable garden, expand the parking or maybe create and in/out double access drive. There is a GCH system, DG and no upper chain.