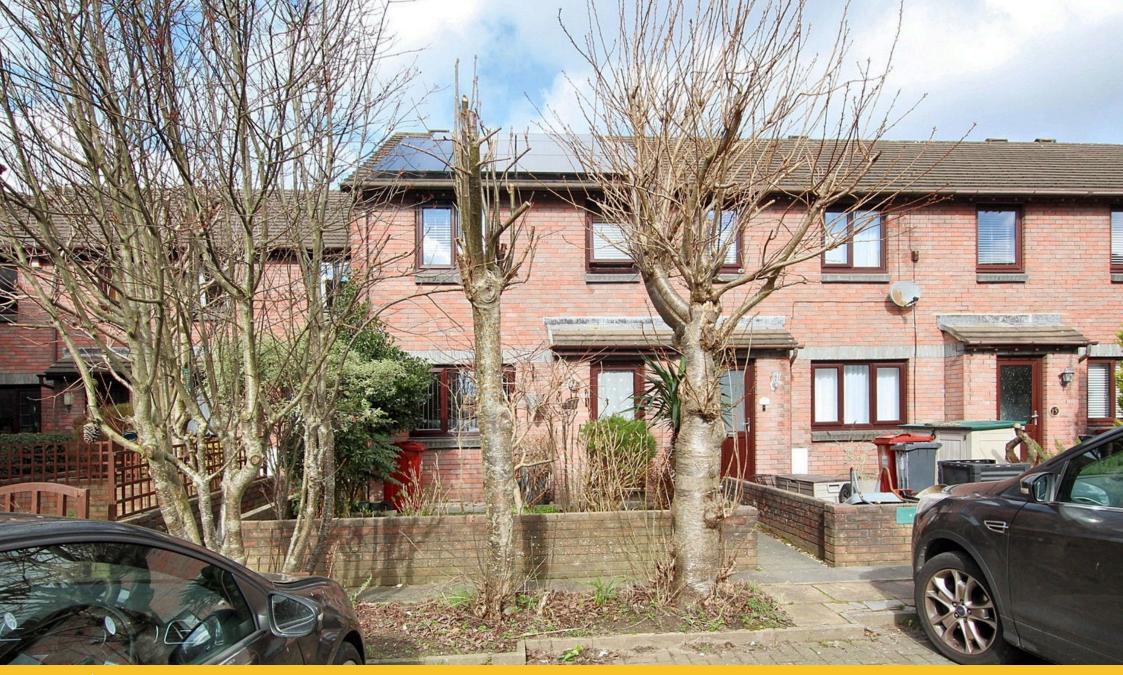

## **Buccleuch Court, Barrow-in-Furness, LA14 1TD**

£140,000

Modern home

Solor photovaltic panels

Lounge area

Dining kitchen

Glazed doors

• Lovely relaxing garden space

NEW This modern, mews style home forms part of a small development of similar properties that is only a short walk away from the town centre and bus/rail links. The property has benefitted from a large investment to install solar photovoltaic panels with battery storage/back up. The accommodation features a good size lounge with double doors opening into the dining kitchen where there are glazed doors opening into the garden that offers a lovely space to relax. The landing leads to the three bedrooms and the smartly upgraded shower room. Further features to note are; upvc framed double-glazing, a gasfired central heating system and allocated parking.