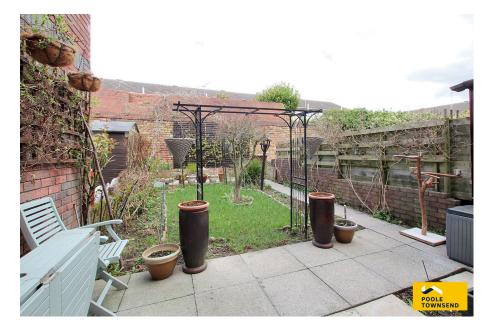

## **Buccleuch Court, Barrow-in-Furness, LA14 1TD**

£140,000

Modern home

Solor photovaltic panels

Lounge area

Dining kitchen

Glazed doors

• Lovely relaxing garden space

NEW This modern, mews style home forms part of a small development of similar properties that is only a short walk away from the town centre and bus/rail links. The property has benefitted from a large investment to install solar photovoltaic panels with battery storage/back up. The accommodation features a good size lounge with double doors opening into the dining kitchen where there are glazed doors opening into the garden that offers a lovely space to relax. The landing leads to the three bedrooms and the smartly upgraded shower room. Further features to note are; upvc framed double-glazing, a gasfired central heating system and allocated parking.