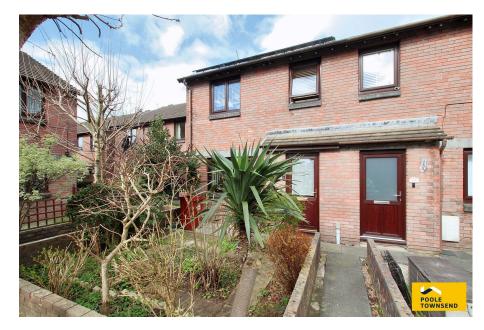

## **Buccleuch Court, Barrow-in-Furness, LA14 1TD**

£140,000

Modern home

Solor photovaltic panels

Lounge area

Dining kitchen

Glazed doors

• Lovely relaxing garden space

NEW This modern, mews style home forms part of a small development of similar properties that is only a short walk away from the town centre and bus/rail links. The property has benefitted from a large investment to install solar photovoltaic panels with battery storage/back up. The accommodation features a good size lounge with double doors opening into the dining kitchen where there are glazed doors opening into the garden that offers a lovely space to relax. The landing leads to the three bedrooms and the smartly upgraded shower room. Further features to note are; upvc framed double-glazing, a gasfired central heating system and allocated parking.