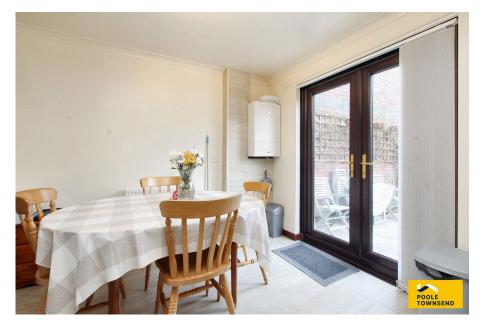

## **Buccleuch Court, Barrow-in-Furness, LA14 1TD**

£140,000

Modern home

Solor photovaltic panels

Lounge area

Dining kitchen

Glazed doors

• Lovely relaxing garden space

NEW This modern, mews style home forms part of a small development of similar properties that is only a short walk away from the town centre and bus/rail links. The property has benefitted from a large investment to install solar photovoltaic panels with battery storage/back up. The accommodation features a good size lounge with double doors opening into the dining kitchen where there are glazed doors opening into the garden that offers a lovely space to relax. The landing leads to the three bedrooms and the smartly upgraded shower room. Further features to note are; upvc framed double-glazing, a gasfired central heating system and allocated parking.