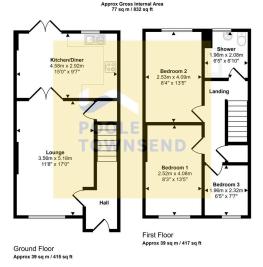

• 3 Bedrooms

• Upgraded shower room

Allocated parking

• UPVC framed double-glazing

This floorplan is only for illustrative purposes and is not to scale. Measurements of rooms, doors, windows, and any items are approximate and no responsibility is taken for any error, omission or mis-statement, loons of items such as bathroom suites are representations only and may not look like the real reference. Made with which the real items, Made with Made Snapoy 380.