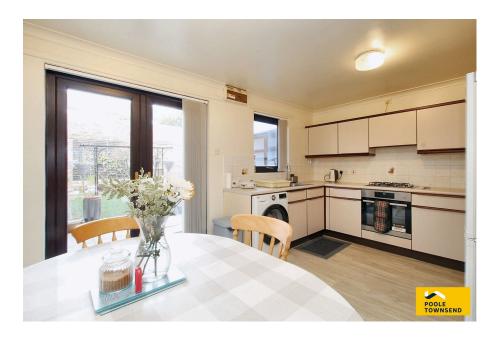

NEW This modern, mews style home forms part of a small development of similar properties that is only a short walk away from the town centre and bus/rail links. The property has benefitted from a large investment to install solar photovoltaic panels with battery storage/back up. The accommodation features a good size lounge with double doors opening into the dining kitchen where there are glazed doors opening into the garden that offers a lovely space to relax. The landing leads to the three bedrooms and the smartly upgraded shower room. Further features to note are; upvc framed double-glazing, a gasfired central heating system and allocated parking.