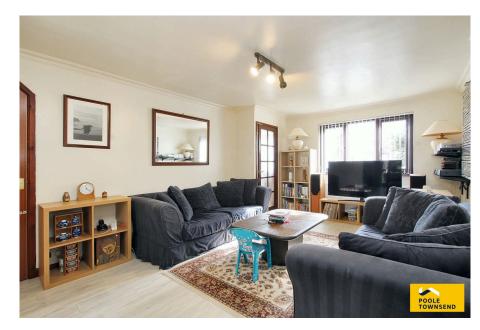

NEW This modern, mews style home forms part of a small development of similar properties that is only a short walk away from the town centre and bus/rail links. The property has benefitted from a large investment to install solar photovoltaic panels with battery storage/back up. The accommodation features a good size lounge with double doors opening into the dining kitchen where there are glazed doors opening into the garden that offers a lovely space to relax. The landing leads to the three bedrooms and the smartly upgraded shower room. Further features to note are; upvc framed double-glazing, a gasfired central heating system and allocated parking.