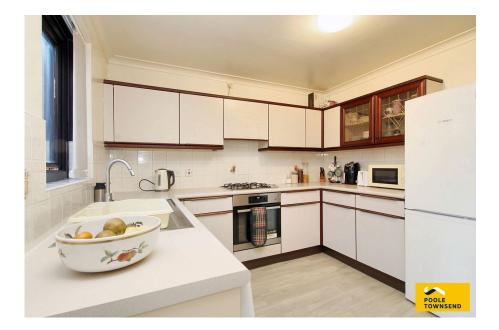

NEW This modern, mews style home forms part of a small development of similar properties that is only a short walk away from the town centre and bus/rail links. The property has benefitted from a large investment to install solar photovoltaic panels with battery storage/back up. The accommodation features a good size lounge with double doors opening into the dining kitchen where there are glazed doors opening into the garden that offers a lovely space to relax. The landing leads to the three bedrooms and the smartly upgraded shower room. Further features to note are; upvc framed double-glazing, a gasfired central heating system and allocated parking.