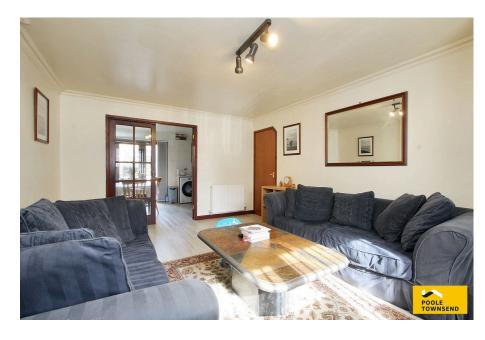

NEW This modern, mews style home forms part of a small development of similar properties that is only a short walk away from the town centre and bus/rail links. The property has benefitted from a large investment to install solar photovoltaic panels with battery storage/back up. The accommodation features a good size lounge with double doors opening into the dining kitchen where there are glazed doors opening into the garden that offers a lovely space to relax. The landing leads to the three bedrooms and the smartly upgraded shower room. Further features to note are; upvc framed double-glazing, a gasfired central heating system and allocated parking.