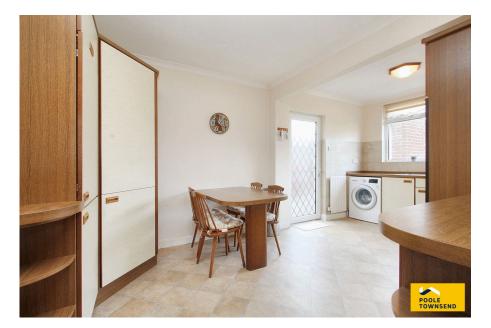

• Driveway

• EPC - TBC

Located in the sought after area of Hawcoat, this detached bungalow offers nicely appointed accommodation that comprises: a spacious lounge that overlooks the garden, extended kitchen with breakfast table, three bedrooms and a three-piece bathroom with shower attachment to the taps. The property has a vast loft space that offers potential for development subject to all the relevant permissions etc There is also a modern gas-fired central heating boiler located in the loft, upvc framed double glazing throughout, garden to the front and rear plus driveway parking and a detached garage.