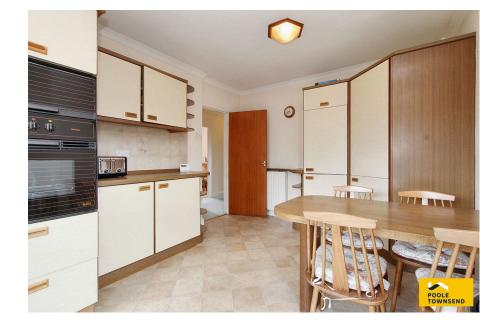

• Driveway

• EPC - TBC

Located in the sought after area of Hawcoat, this detached bungalow offers nicely appointed accommodation that comprises: a spacious lounge that overlooks the garden, extended kitchen with breakfast table, three bedrooms and a three-piece bathroom with shower attachment to the taps. The property has a vast loft space that offers potential for development subject to all the relevant permissions etc There is also a modern gas-fired central heating boiler located in the loft, upvc framed double glazing throughout, garden to the front and rear plus driveway parking and a detached garage.