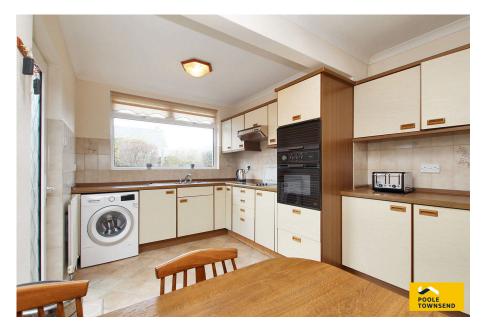

• Driveway

• EPC - TBC

Located in the sought after area of Hawcoat, this detached bungalow offers nicely appointed accommodation that comprises: a spacious lounge that overlooks the garden, extended kitchen with breakfast table, three bedrooms and a three-piece bathroom with shower attachment to the taps. The property has a vast loft space that offers potential for development subject to all the relevant permissions etc There is also a modern gas-fired central heating boiler located in the loft, upvc framed double glazing throughout, garden to the front and rear plus driveway parking and a detached garage.