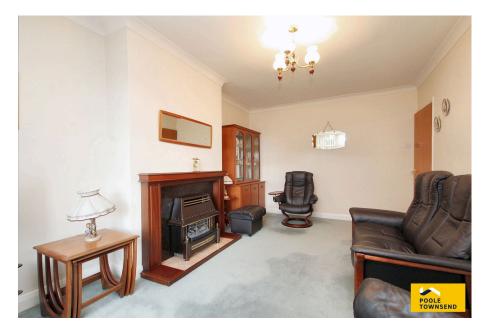

• Driveway

• EPC - TBC

Located in the sought after area of Hawcoat, this detached bungalow offers nicely appointed accommodation that comprises: a spacious lounge that overlooks the garden, extended kitchen with breakfast table, three bedrooms and a three-piece bathroom with shower attachment to the taps. The property has a vast loft space that offers potential for development subject to all the relevant permissions etc There is also a modern gas-fired central heating boiler located in the loft, upvc framed double glazing throughout, garden to the front and rear plus driveway parking and a detached garage.