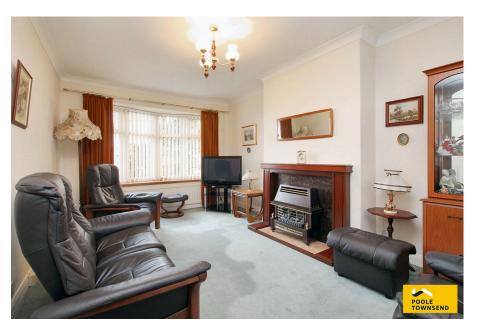

• Driveway

• EPC - TBC

Located in the sought after area of Hawcoat, this detached bungalow offers nicely appointed accommodation that comprises: a spacious lounge that overlooks the garden, extended kitchen with breakfast table, three bedrooms and a three-piece bathroom with shower attachment to the taps. The property has a vast loft space that offers potential for development subject to all the relevant permissions etc There is also a modern gas-fired central heating boiler located in the loft, upvc framed double glazing throughout, garden to the front and rear plus driveway parking and a detached garage.