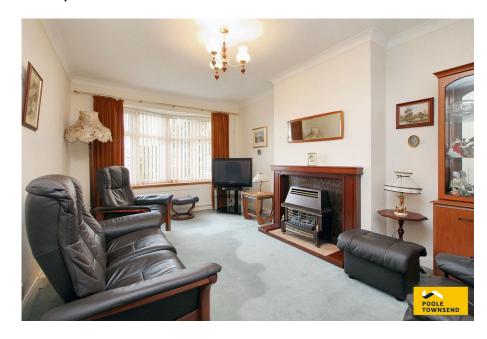

Located in the sought after area of Hawcoat, this detached bungalow offers nicely appointed accommodation that comprises: a spacious lounge that overlooks the garden, extended kitchen with breakfast table, three bedrooms and a three-piece bathroom with shower attachment to the taps. The property has a vast loft space that offers potential for development subject to all the relevant permissions etc There is also a modern gas-fired central heating boiler located in the loft, upvc framed double glazing throughout, garden to the front and rear plus driveway parking and a detached garage.