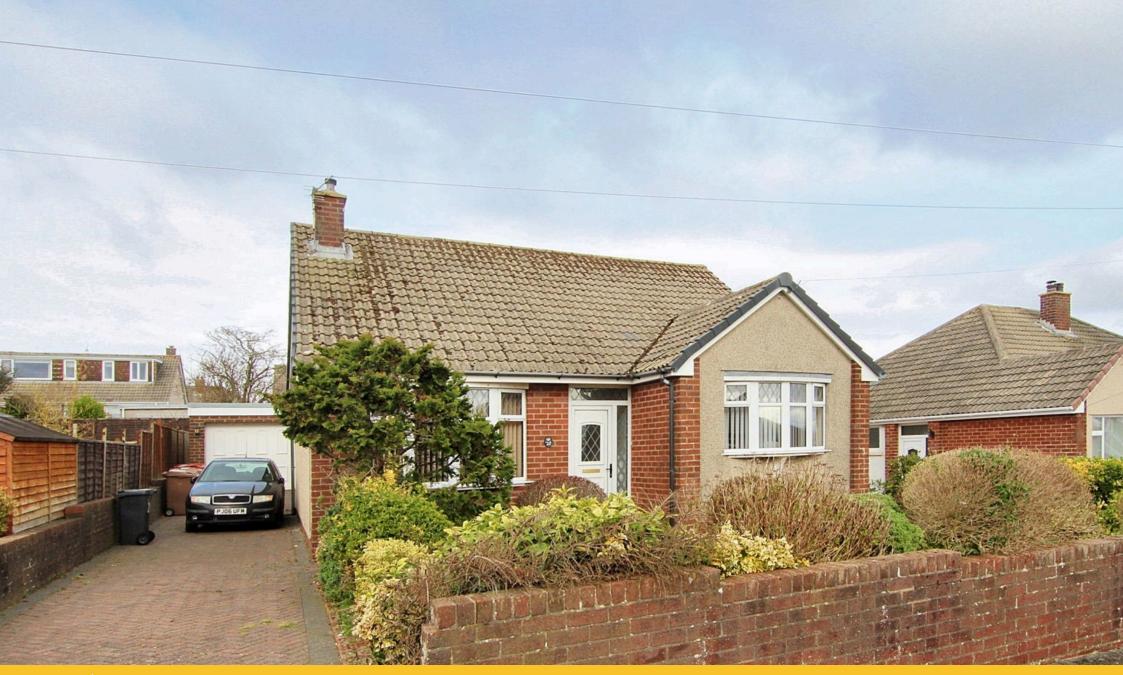

£295,000

• Detached Bungalow Extended Kitchen

Popular Residential Location
Vast Loft Space - Potential For Development (subject to planning)
UPVC Double Glazing

· Garden Front & Rear Detached Garage

 Driveway • EPC - TBC

Located in the sought after area of Hawcoat, this detached bungalow offers nicely appointed accommodation that comprises: a spacious lounge that overlooks the garden, extended kitchen with breakfast table, three bedrooms and a three-piece bathroom with shower attachment to the taps. The property has a vast loft space that offers potential for development subject to all the relevant permissions etc There is also a modern gas-fired central heating boiler located in the loft, upvc framed double glazing throughout, garden to the front and rear plus driveway parking and a detached garage.