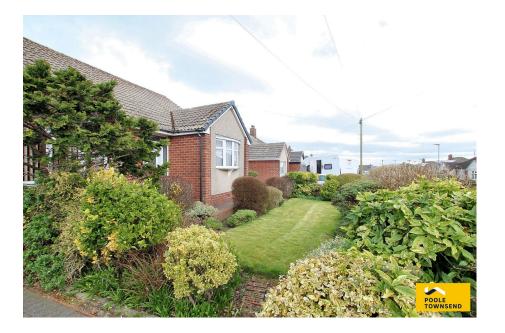

Located in the sought after area of Hawcoat, this detached bungalow offers nicely appointed accommodation that comprises: a spacious lounge that overlooks the garden, extended kitchen with breakfast table, three bedrooms and a three-piece bathroom with shower attachment to the taps. The property has a vast loft space that offers potential for development subject to all the relevant permissions etc There is also a modern gas-fired central heating boiler located in the loft, upvc framed double glazing throughout, garden to the front and rear plus driveway parking and a detached garage.