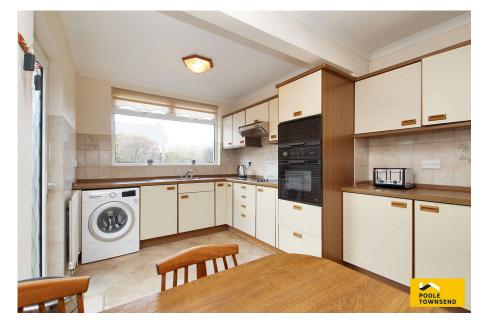

Located in the sought after area of Hawcoat, this detached bungalow offers nicely appointed accommodation that comprises: a spacious lounge that overlooks the garden, extended kitchen with breakfast table, three bedrooms and a three-piece bathroom with shower attachment to the taps. The property has a vast loft space that offers potential for development subject to all the relevant permissions etc There is also a modern gas-fired central heating boiler located in the loft, upvc framed double glazing throughout, garden to the front and rear plus driveway parking and a detached garage.