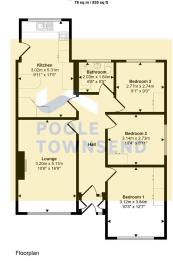

This floorptan is only for illustrative purposes and is not to scale. Measurements of rooms, doors, windows, and any items are approximate and no responsibility is taken for any error, omission or mis-statement, sons of items such as bathroom suites are recresentations only and

Located in the sought after area of Hawcoat, this detached bungalow offers nicely appointed accommodation that comprises: a spacious lounge that overlooks the garden, extended kitchen with breakfast table, three bedrooms and a three-piece bathroom with shower attachment to the taps. The property has a vast loft space that offers potential for development subject to all the relevant permissions etc There is also a modern gas-fired central heating boiler located in the loft, upvc framed double glazing throughout, garden to the front and rear plus driveway parking and a detached garage.