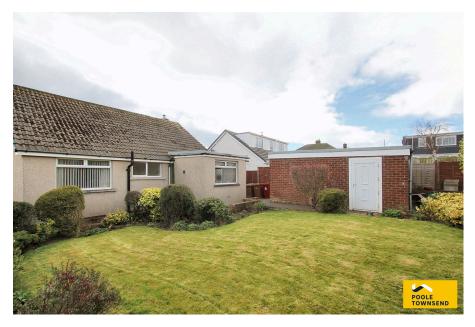

Located in the sought after area of Hawcoat, this detached bungalow offers nicely appointed accommodation that comprises: a spacious lounge that overlooks the garden, extended kitchen with breakfast table, three bedrooms and a three-piece bathroom with shower attachment to the taps. The property has a vast loft space that offers potential for development subject to all the relevant permissions etc There is also a modern gas-fired central heating boiler located in the loft, upvc framed double glazing throughout, garden to the front and rear plus driveway parking and a detached garage.