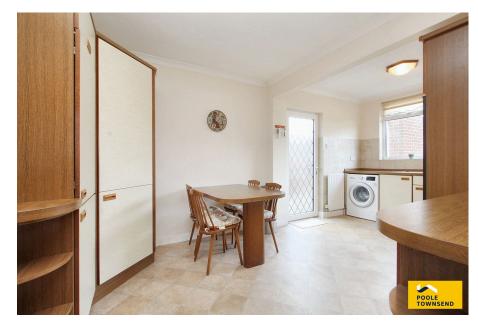

Located in the sought after area of Hawcoat, this detached bungalow offers nicely appointed accommodation that comprises: a spacious lounge that overlooks the garden, extended kitchen with breakfast table, three bedrooms and a three-piece bathroom with shower attachment to the taps. The property has a vast loft space that offers potential for development subject to all the relevant permissions etc There is also a modern gas-fired central heating boiler located in the loft, upvc framed double glazing throughout, garden to the front and rear plus driveway parking and a detached garage.