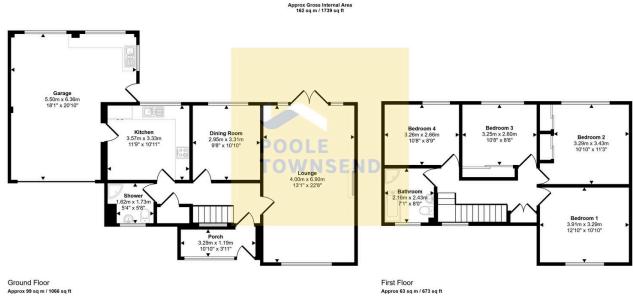

## Old Farm Close, Barrow-in-furness, LA14 4JG

£465,000 🕮 4 🖺 2 🚍 2

This wonderful detached home is situated in a desirable location with open, panoramic views to the rear over farmland to the Irish Sea and distant West Cumbrian Coast. The accommodation is immaculately presented throughout, featuring an attached porch, entrance hall with stairs and doors leading to 2 reception rooms, fitted kitchen with breakfast area and shower room. The landing has a fitted cupboard, loft access and doors to 4 double bedrooms and a four-piece bathroom with a roll top bath and independent shower cubicle. The property is set on a generous plot with parking for several cars, an attached garage, lawn and also an established fruit/vegetable garden. The property also features a gas-fired central heating system and UPVC framed double glazing.

This floorplan is only for illustrative purposes and is not to scale. Measurements of rooms, doors, windows, and any items are approximate and no responsibility is taken for any error, omission or mis-statement. Icons of items such as bathroom suites are representations only and