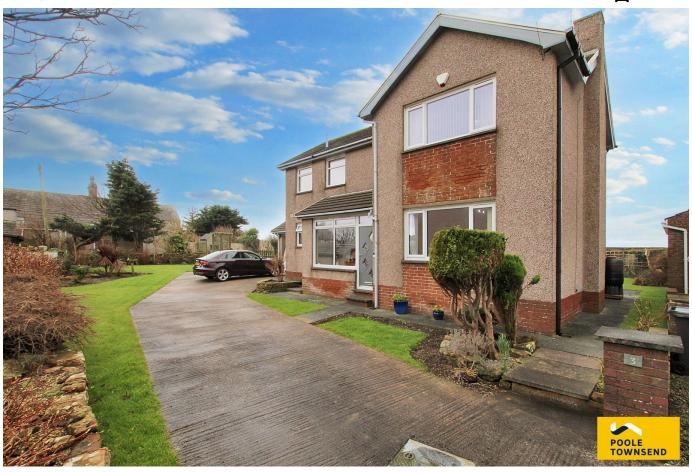

## Old Farm Close, Barrow-in-furness, LA14 4JG

£465,000 🕮 4 🖺 2 🚍 2

This wonderful detached home is situated in a desirable location with open, panoramic views to the rear over farmland to the Irish Sea and distant West Cumbrian Coast. The accommodation is immaculately presented throughout, featuring an attached porch, entrance hall with stairs and doors leading to 2 reception rooms, fitted kitchen with breakfast area and shower room. The landing has a fitted cupboard, loft access and doors to 4 double bedrooms and a four-piece bathroom with a roll top bath and independent shower cubicle. The property is set on a generous plot with parking for several cars, an attached garage, lawn and also an established fruit/vegetable garden. The property also features a gas-fired central heating system and UPVC framed double glazing.