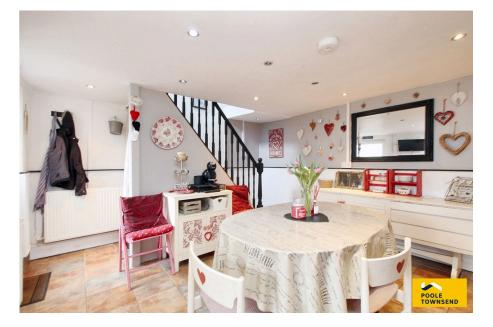

The accommodation is well presented and offers a comfortable lounge/dining room with glazed double doors providing access onto a covered terrace. The lounge is located at the front of the house with the fireplace fitted to the centre of the chimney breast with an inset gas fire with coal effect detailing. There is built-in storage to the alcove alongside.

The dining space has stairs leading down into the basement level kitchen whether there is space for a breakfast table to the centre of the room. There are fitted wall and base cabinets with space to accommodate a range style cooker and an upright fridge freezer. The secondary part of the kitchen has an inset sink within the work surface with windows behind providing a ground level view into the garden.