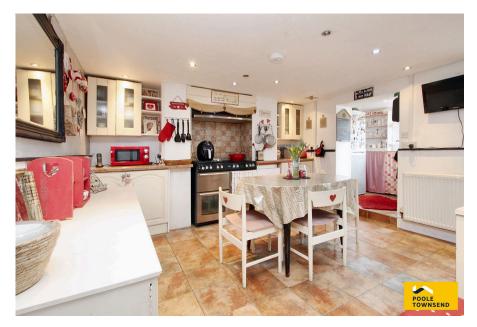

The dining space has stairs leading down into the basement level kitchen whether there is space for a breakfast table to the centre of the room. There are fitted wall and base cabinets with space to accommodate a range style cooker and an upright fridge freezer. The secondary part of the kitchen has an inset sink within the work surface with windows behind providing a ground level view into the garden.