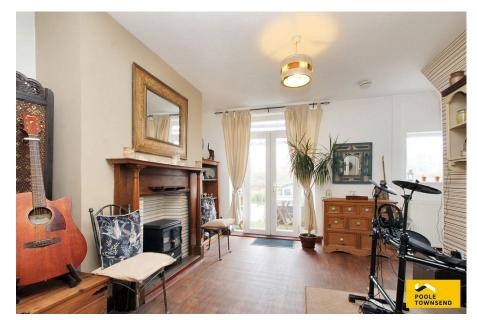

The accommodation is well presented and offers a comfortable lounge/dining room with glazed double doors providing access onto a covered terrace. The lounge is located at the front of the house with the fireplace fitted to the centre of the chimney breast with an inset gas fire with coal effect detailing. There is built-in storage to the alcove alongside.