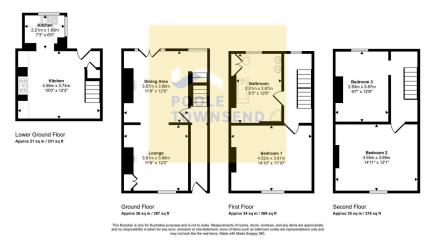

## Salthouse Road, Barrow-in-furness, LA13 9TN £120,000

🍋 3 🎦 1 🚍 1

This is a deceptively spacious terraced home that has accommodation extending over four floors plus a long, enclosed garden to the rear. The main living space is open plan with the lounge floor/dining room having double doors opening onto a covered terrace. There is a basement level kitchen with space for a table/chairs and direct access to the garden. The upper floors provide a double bedroom and a fabulous bathroom with roll top bath, independent shower cubicle, WC and twin hand basins. The upper floor has two further double bedrooms. There is a gas fire central heating system and UPVC framed double glazing.

The first floor landing has a second staircase to the upper floor and doors leading to the bathroom and the first of three double bedrooms.

Approx Gross Internal Area 127 sq m / 1364 sq ft

- Mid-Terraced Home Set Over 
  Basement Kitchen Four Floors
- Lounge Diner
  Three Bedrooms
- Four Piece Bathroom Suite
  Rear Garden
- Gas Central Heating & Double 
  On Street Parking
  Glazing
- FREEHOLD
- COUNCIL TAX BAND A