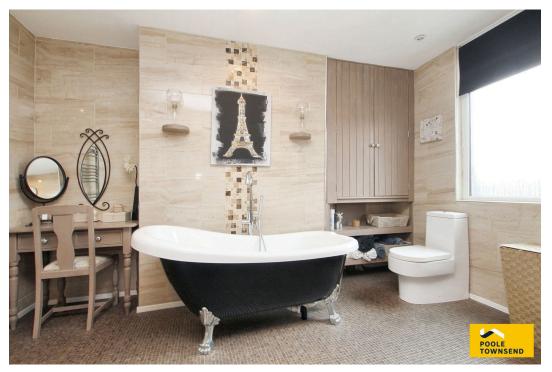

The first floor landing has a second staircase to the upper floor and doors leading to the bathroom and the first of three double bedrooms.

Approx Gross Internal Area 127 sq m / 1364 sq ft

- Mid-Terraced Home Set Over 
  Basement Kitchen Four Floors
- Lounge Diner
  Three Bedrooms
- Four Piece Bathroom Suite
  Rear Garden
- Gas Central Heating & Double 
  On Street Parking
  Glazing
- FREEHOLD
- COUNCIL TAX BAND A