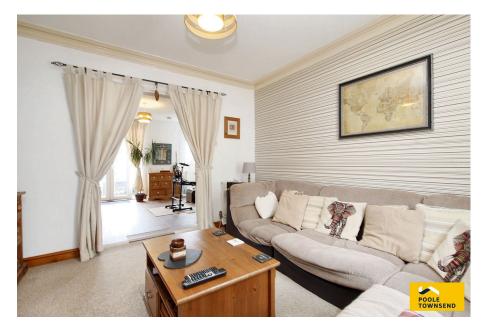

The accommodation is well presented and offers a comfortable lounge/dining room with glazed double doors providing access onto a covered terrace. The lounge is located at the front of the house with the fireplace fitted to the centre of the chimney breast with an inset gas fire with coal effect detailing. There is built-in storage to the alcove alongside.