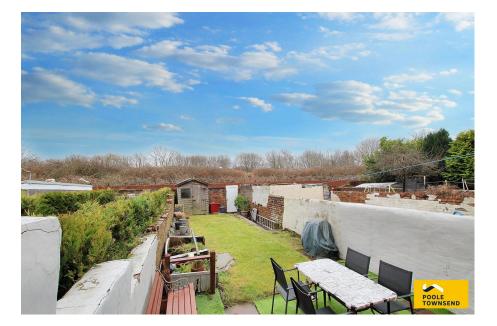

## Salthouse Road, Barrow-in-furness, LA13 9TN £120,000

🍋 3 🎦 1 🚍 1

This is a deceptively spacious terraced home that has accommodation extending over four floors plus a long, enclosed garden to the rear. The main living space is open plan with the lounge floor/dining room having double doors opening onto a covered terrace. There is a basement level kitchen with space for a table/chairs and direct access to the garden. The upper floors provide a double bedroom and a fabulous bathroom with roll top bath, independent shower cubicle, WC and twin hand basins. The upper floor has two further double bedrooms. There is a gas fire central heating system and UPVC framed double glazing.

The first floor landing has a second staircase to the upper floor and doors leading to the bathroom and the first of three double bedrooms.

Approx Gross Internal Area 127 sq m / 1364 sq ft

- Mid-Terraced Home Set Over 
  Basement Kitchen Four Floors
- Lounge Diner
  Three Bedrooms
- Four Piece Bathroom Suite
  Rear Garden
- Gas Central Heating & Double 
  On Street Parking
  Glazing
- FREEHOLD
- COUNCIL TAX BAND A