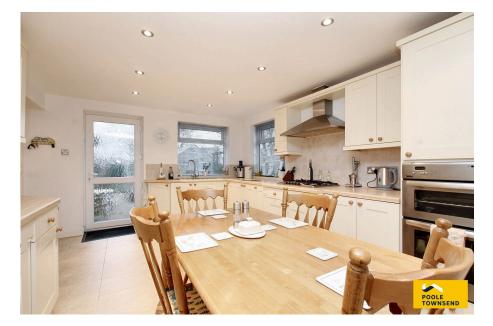

• FREEHOLD

• Council Tax Band - D

This spacious, detached bungalow is set on a large plot with gardens wrapping around the front, side and the rear. The extended accommodation has been greatly improved with the addition of a generous sized, fitted kitchen/dining room. The main living area comprises; Family lounge, three bedrooms and a four piece shower room. There is a private driveway and garage. Other features to note: gas fired central heating system and double glazed windows throughout.