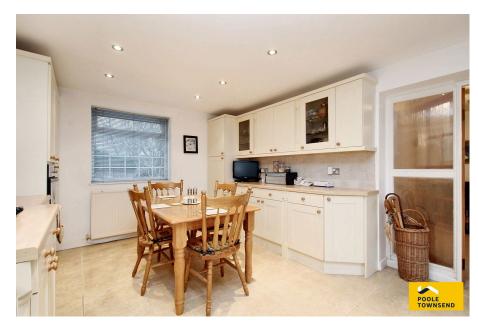

• FREEHOLD

• Council Tax Band - D

This spacious, detached bungalow is set on a large plot with gardens wrapping around the front, side and the rear. The extended accommodation has been greatly improved with the addition of a generous sized, fitted kitchen/dining room. The main living area comprises; Family lounge, three bedrooms and a four piece shower room. There is a private driveway and garage. Other features to note: gas fired central heating system and double glazed windows throughout.