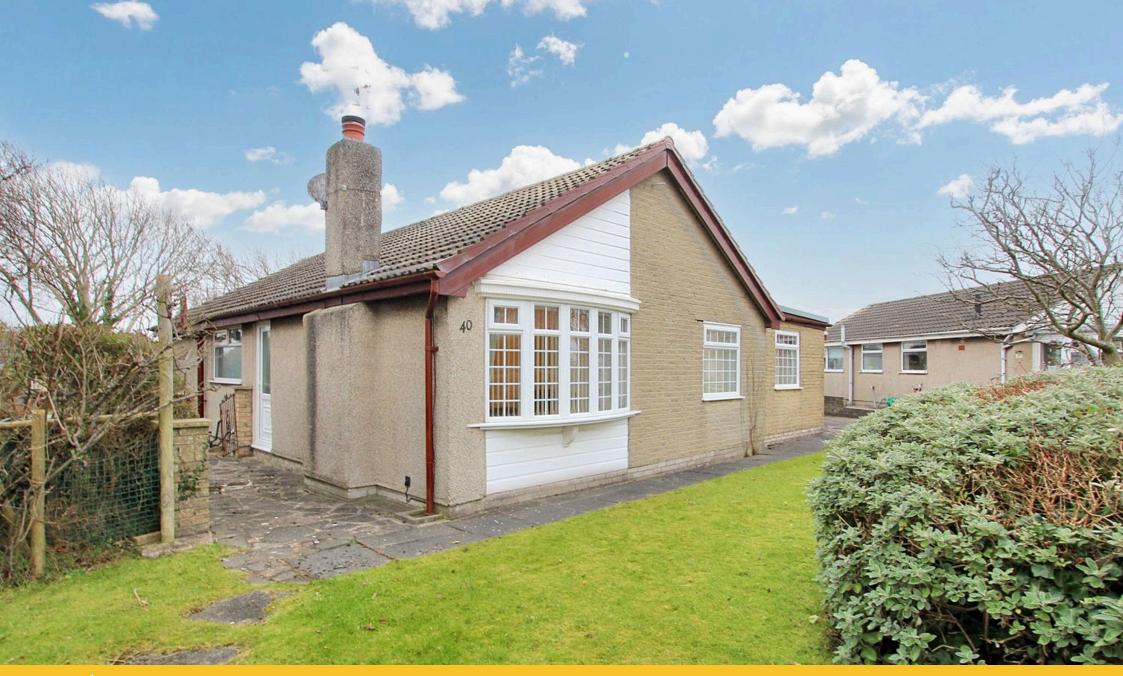

• Detached Bungalow

NO CHAIN

Cul-De-Sac Location

• Spacious Kitchen Diner

• Three Bedrooms

• Wrap Around Garden

Off Road Parking

Garage

• FREEHOLD

• Council Tax Band - D

This spacious, detached bungalow is set on a large plot with gardens wrapping around the front, side and the rear. The extended accommodation has been greatly improved with the addition of a generous sized, fitted kitchen/dining room. The main living area comprises; Family lounge, three bedrooms and a four piece shower room. There is a private driveway and garage. Other features to note: gas fired central heating system and double glazed windows throughout.