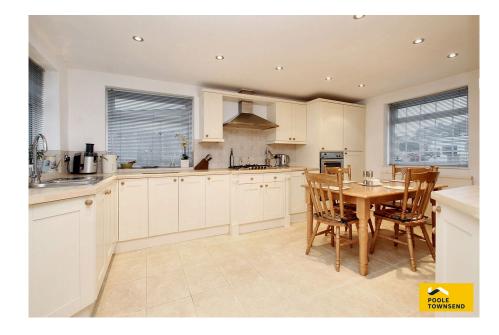

• FREEHOLD

• Council Tax Band - D

This spacious, detached bungalow is set on a large plot with gardens wrapping around the front, side and the rear. The extended accommodation has been greatly improved with the addition of a generous sized, fitted kitchen/dining room. The main living area comprises; Family lounge, three bedrooms and a four piece shower room. There is a private driveway and garage. Other features to note: gas fired central heating system and double glazed windows throughout.