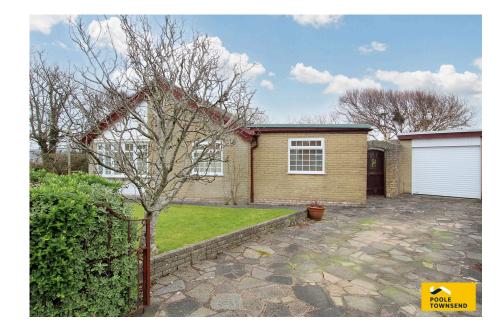

• Detached Bungalow

NO CHAIN

Cul-De-Sac Location

• Spacious Kitchen Diner

• Three Bedrooms

• Wrap Around Garden

Off Road Parking

Garage

• FREEHOLD

• Council Tax Band - D

This spacious, detached bungalow is set on a large plot with gardens wrapping around the front, side and the rear. The extended accommodation has been greatly improved with the addition of a generous sized, fitted kitchen/dining room. The main living area comprises; Family lounge, three bedrooms and a four piece shower room. There is a private driveway and garage. Other features to note: gas fired central heating system and double glazed windows throughout.