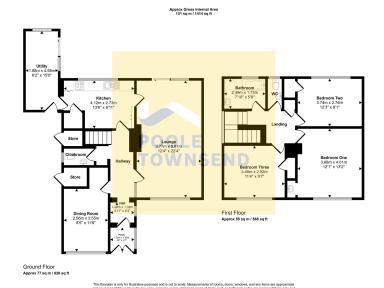

Occupying a peaceful location with views over a small green, this deceptively spacious family home offers a fantastic opportunity for buyers to update and personalise to their own tastes and requirements. Sympathetically extended on the ground floor, the property boasts two bright reception rooms, a kitchen with a pantry, a large utility room, and a cloakroom. Upstairs, there are three generously sized double bedrooms, a bathroom, and a separate WC. Externally, there is ample parking, a car port with two additional stores, and an enclosed lawn and patio garden with pond and greenhouses, providing both convenience and outdoor space.

Spacious Lounge

Three Bedrooms

 Three Piece Bathroom With Seperate W/C

Utility Room

· Requires Modernisation

Enclosed Rear Garden

· Off Road Parking

FREEHOLD